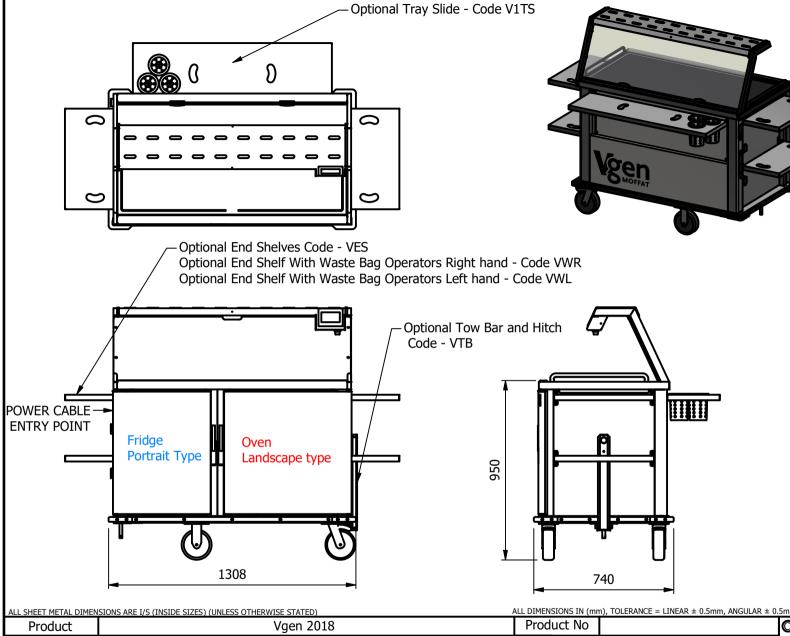

# **Moffat Specification**

Dimensions

Width - 740mm

Depth - 1308mm

Height - 1338mm

Weight - 170kg

Power Rating Options V2GR13 - 2.5 kw 13 amp 1PH

V2GR16 - 2.5 kw 16 amp 1PH

### Oven

Capacity 98lites

8off Gn1/1 Grid shelf positions @ 71mm pitch

## Fridge

Capacity 98lites

8off Gn1/1 Grid shelf positions @ 71mm pitch

| ALL SHEET METAL DIMENSIONS ARE I/S (INSIDE SIZES) (UNLESS OTHERWISE STATED)                                                   |           |           |       | ALL DIMENSIONS IN (mm), TOLERANCE = LINEAR $\pm$ 0.5mm, ANGULAR $\pm$ 0.5mm (OR AS STATED). ALL SHARP EDGES TO BE REMOVED FROM SHEET METAL PARTS |     |                      |                                                                                                                                                                                  |             |         |       |  |
|-------------------------------------------------------------------------------------------------------------------------------|-----------|-----------|-------|--------------------------------------------------------------------------------------------------------------------------------------------------|-----|----------------------|----------------------------------------------------------------------------------------------------------------------------------------------------------------------------------|-------------|---------|-------|--|
| Product                                                                                                                       | Vgen 2018 |           |       | Product No                                                                                                                                       |     | may be made, a       | n or publication of this drawing<br>d no article may be manufactured                                                                                                             | MOFFAT      |         | 7     |  |
| Description                                                                                                                   | V2GR      |           |       |                                                                                                                                                  |     | without prior writte | or assembled in accordance with this drawing without prior written consent. This prohibition is a term of any contract relating to this drawing. Rights reserved  The Catering E |             |         |       |  |
| Material/Finish                                                                                                               |           | Thickness |       | Desp/Date                                                                                                                                        |     |                      | ht Act 1956 as ammended by the<br>n Copyright Act 1968.                                                                                                                          |             | Company |       |  |
| Legacy P/N                                                                                                                    |           | Weight    | 170kg | Quote No.                                                                                                                                        |     | Dwg No               | . VGEN-                                                                                                                                                                          | VGEN-005046 |         | Issue |  |
| Client                                                                                                                        |           |           |       | SO Number                                                                                                                                        | N/A | Drawn B              | У                                                                                                                                                                                | BB          |         | _     |  |
| Client Project                                                                                                                |           |           |       | Approved By                                                                                                                                      |     | Date                 | 22/05                                                                                                                                                                            | 5/2018      | •       |       |  |
| E & R MOFFAT LTD, SEABEGS ROAD, BONNYBRIDGE, FK4 2BS, T: +44 (0)1324 812272, E: sales@ermoffat.co.uk, Web: www.ermoffat.co.uk |           |           |       |                                                                                                                                                  |     |                      | 1:20                                                                                                                                                                             | Sheet       | 1/5     | A4    |  |