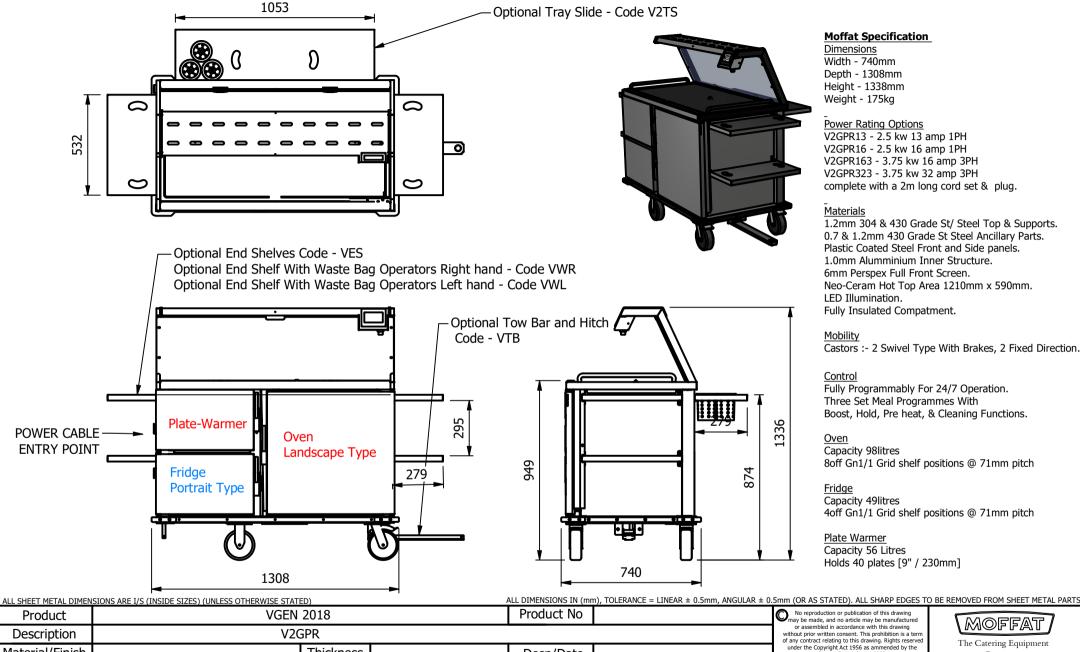

## Moffat Specification

# Dimensions

Width - 740mm

Depth - 1308mm

Height - 1338mm Weight - 175kg

## Power Rating Options

V2GPR13 - 2.5 kw 13 amp 1PH

V2GPR16 - 2.5 kw 16 amp 1PH

V2GPR163 - 3.75 kw 16 amp 3PH

V2GPR323 - 3.75 kw 32 amp 3PH

complete with a 2m long cord set & plug.

1.2mm 304 & 430 Grade St/ Steel Top & Supports. 0.7 & 1.2mm 430 Grade St Steel Ancillary Parts. Plastic Coated Steel Front and Side panels. 1.0mm Alumminium Inner Structure. 6mm Perspex Full Front Screen. Neo-Ceram Hot Top Area 1210mm x 590mm. LED Illumination. Fully Insulated Compatment.

Castors: - 2 Swivel Type With Brakes, 2 Fixed Direction.

### Control

Fully Programmably For 24/7 Operation. Three Set Meal Programmes With Boost, Hold, Pre heat, & Cleaning Functions.

Capacity 98litres

8off Gn1/1 Grid shelf positions @ 71mm pitch

## Fridge

Capacity 49litres

4off Gn1/1 Grid shelf positions @ 71mm pitch

## Plate Warmer

Capacity 56 Litres

Holds 40 plates [9" / 230mm]

| Product                                                                                                                       | VGEN 2018 |             |       | Product No |       | No reproduction or publication of this drawing may be made, and no article may be manufactured                                                                    |                                             | MOFFAT |         |    |
|-------------------------------------------------------------------------------------------------------------------------------|-----------|-------------|-------|------------|-------|-------------------------------------------------------------------------------------------------------------------------------------------------------------------|---------------------------------------------|--------|---------|----|
| Description                                                                                                                   | V2GPR     |             |       |            |       | or assembled in accordance with this drawing<br>without prior written consent. This prohibition is a to<br>of any contract relating to this drawing. Rights reser |                                             |        |         | _  |
| Material/Finish                                                                                                               |           | Thickness   |       | Desp/Date  |       |                                                                                                                                                                   | 1956 as ammended by the<br>yright Act 1968. | -      | Company |    |
| Legacy P/N                                                                                                                    |           | Weight      | 175kg | Quote No.  |       | Dwg No.                                                                                                                                                           | VGEN-005383                                 |        | Issue   |    |
| Client                                                                                                                        |           | -           |       | SO Number  | N/A   | Drawn By                                                                                                                                                          | AE                                          | 3B     | _       | _  |
| Client Project                                                                                                                |           | Approved By |       | Date       | 22/06 | /2018                                                                                                                                                             | _                                           |        |         |    |
| E & R MOFFAT LTD, SEABEGS ROAD, BONNYBRIDGE, FK4 2BS, T: +44 (0)1324 812272, E: sales@ermoffat.co.uk, Web: www.ermoffat.co.uk |           |             |       |            |       | Scale                                                                                                                                                             | 1:20                                        | Sheet  | 1/4     | A4 |