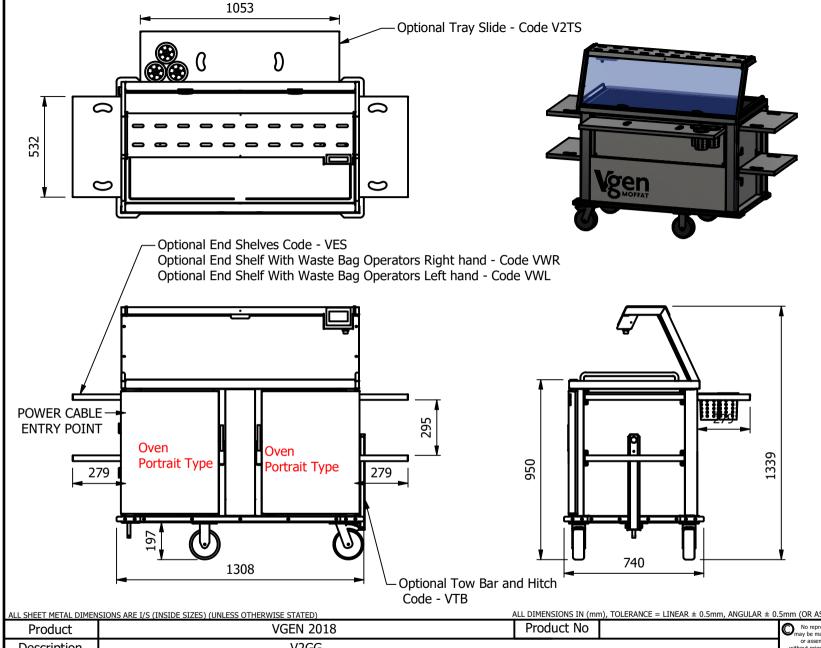

# **Moffat Specification**

Dimensions

Width - 740mm

Depth - 1308mm

Height - 1338mm

Weight - 160kg

# Oven [2off]

Capacity 98lites

8off Gn1/1 Grid shelf positions @ 71mm pitch

| ALL SHEET METAL DIMENSIONS ARE I/S (INSIDE SIZES) (UNLESS OTHERWISE STATED)                                                   |           |          |       | ALL DIMENSIONS IN (mm | i), $IOLERANCE = LINEAR \pm 0.5 mm$ , $ANGULAI$ | R ± 0.5mm (OR AS STATED                                                           | ). ALL SHARP EDGES T                                                                           | O BE REMOVED FROM | SHEET ME | TAL PARTS |  |
|-------------------------------------------------------------------------------------------------------------------------------|-----------|----------|-------|-----------------------|-------------------------------------------------|-----------------------------------------------------------------------------------|------------------------------------------------------------------------------------------------|-------------------|----------|-----------|--|
| Product                                                                                                                       | VGEN 2018 |          |       | Product No            |                                                 | may be made, and no a                                                             | No reproduction or publication of this drawing may be made, and no article may be manufactured |                   | MOFFAT   |           |  |
| Description                                                                                                                   | V2GG      |          |       |                       |                                                 | or assembled in acco<br>without prior written cons<br>of any contract relating to | The Catering Equipment                                                                         |                   |          |           |  |
| Material/Finish                                                                                                               | Т         | hickness |       | Desp/Date             |                                                 |                                                                                   | under the Copyright Act 1956 as ammended by the<br>Design Copyright Act 1968.                  |                   |          | Company   |  |
| Legacy P/N                                                                                                                    |           | Weight   | 160kg | Quote No.             |                                                 | Dwg No.                                                                           | VGEN-005601                                                                                    |                   | Issue    |           |  |
| Client                                                                                                                        |           | -        |       | SO Number             | N/A                                             | Drawn By                                                                          | Al                                                                                             | 3B                |          |           |  |
| Client Project                                                                                                                |           |          |       | Approved By           |                                                 | Date                                                                              | 04/07                                                                                          | /2018             | ]        | _         |  |
| E & R MOFFAT LTD, SEABEGS ROAD, BONNYBRIDGE, FK4 2BS, T: +44 (0)1324 812272, E: sales@ermoffat.co.uk, Web: www.ermoffat.co.uk |           |          |       |                       |                                                 | Scale                                                                             | 1:28                                                                                           | Sheet             | 1/3      | A4        |  |