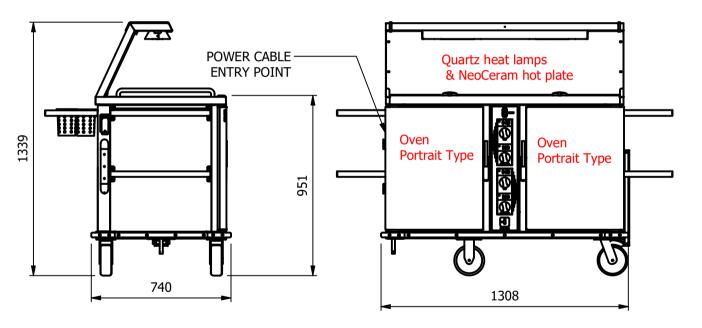

<u>Dimensions</u> Width - 740mm Depth - 1308mm Height - 1338mm

Weight - 160kg

Neo-Ceram Hot Top Area 1210mm x 590mm.

LED Illumination.

Fully Insulated Compatment.

Castors: - 2 Swivel Type With Brakes, 2 Fixed Direction.

### Oven [2off]

Capacity 98 liters

8off Gn1/1 Grid shelf positions @ 71mm pitch

| ALL SHEET METAL DIMENSIONS ARE I/S (INSIDE SIZES) (UNLESS OTHERWISE STATED)                                                   |           |           |       | ALL DIMENSIONS IN (mm), TOLERANCE = LINEAR ± 0.5mm, ANGULAR ± 0.5mm (OR AS STATED). ALL SHARP EDGES TO BE REMOVED FROM SHEET METAL PARTS |                           |                                                                                                    |                                                                                                |       |     |     |
|-------------------------------------------------------------------------------------------------------------------------------|-----------|-----------|-------|------------------------------------------------------------------------------------------------------------------------------------------|---------------------------|----------------------------------------------------------------------------------------------------|------------------------------------------------------------------------------------------------|-------|-----|-----|
| Product                                                                                                                       | VGEN 2018 |           |       | Product No                                                                                                                               |                           |                                                                                                    | No reproduction or publication of this drawing may be made, and no article may be manufactured |       |     |     |
| Description                                                                                                                   | V2G       |           |       |                                                                                                                                          | without prior written con | ordance with this drawing<br>nsent. This prohibition is a term<br>to this drawing. Rights reserved | term I \MOFFAT/                                                                                |       |     |     |
| Material/Finish                                                                                                               |           | Thickness | 1     | Desp/Date                                                                                                                                |                           |                                                                                                    | ct 1956 as ammended by the<br>pyright Act 1968.                                                |       |     |     |
| Legacy P/N                                                                                                                    |           | Weight    | 160kg | Quote No.                                                                                                                                |                           | Dwg No.                                                                                            | 110717-1                                                                                       |       | Iss | sue |
| Client                                                                                                                        |           |           |       | SO Number                                                                                                                                | N/A                       | Drawn By                                                                                           | AE                                                                                             | 3B    |     |     |
| Client Project                                                                                                                |           |           |       | Approved By                                                                                                                              |                           | Date                                                                                               | 04/02                                                                                          | /2022 |     |     |
| E & R MOFFAT LTD, SEABEGS ROAD, BONNYBRIDGE, FK4 2BS, T: +44 (0)1324 812272, E: sales@ermoffat.co.uk, Web: www.ermoffat.co.uk |           |           |       |                                                                                                                                          |                           | Scale                                                                                              | 1:20                                                                                           | Sheet | 1/2 | A4  |