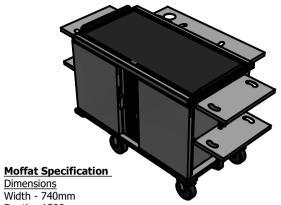

**Dimensions** 

Depth - 1308mm

Height - 988mm (Serving area 943mm)

Weight - 140kg