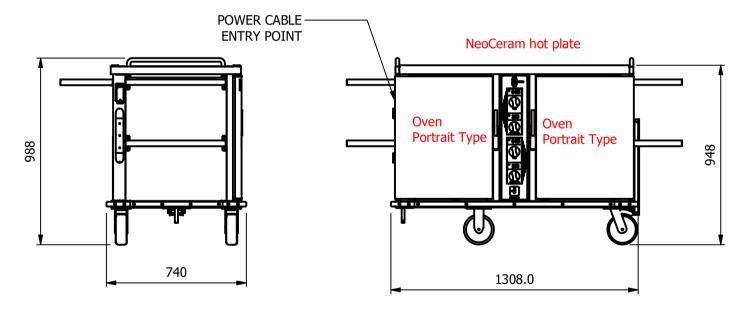

**Dimensions** 

Depth - 1308mm

Height - 988mm (Serving area 943mm)

Weight - 140kg

# Power Rating Options

 $\overline{\text{V2GGENG13}} = 5.4 \text{kw } 2 \text{ x } 13 \text{amp } 1 \text{ph}$  $V2GGENG32 = 5.4kw 1 \times 32amp 1ph$  $V2GGENG163 = 5.4kw 1 \times 16amp 3ph$ V2GGENG323 = 5.4kw 1 x 32amp 3ph complete with a 2m long cord set & plug.

1.2mm 304 & 430 Grade St/ Steel Top & Supports. 0.7 & 1.2mm 430 Grade St Steel Ancillary Parts. Plastic Coated Steel Front and Side panels. 1.0mm Alumminium Inner Structure. Neo-Ceram Hot Top Area 1210mm x 590mm. Fully Insulated Compatment.

### Oven [2off]

Capacity 98 liters

8off Gn1/1 Grid shelf positions @ 71mm pitch

| ALL SHEET METAL DIMENSIONS ARE I/S (INSIDE SIZES) (UNLESS OTHERWISE STATED)                                                   |           |           |       | ALL DIMENSIONS IN (mm), TOLERANCE = LINEAR ± 0.5mm, ANGULAR ± 0.5mm (OR AS STATED). ALL SHARP EDGES TO BE REMOVED FROM SHEET METAL PARTS |     |                                                                                                |          |       |          |           |  |
|-------------------------------------------------------------------------------------------------------------------------------|-----------|-----------|-------|------------------------------------------------------------------------------------------------------------------------------------------|-----|------------------------------------------------------------------------------------------------|----------|-------|----------|-----------|--|
| Product                                                                                                                       | VGEN 2018 |           |       | Product No                                                                                                                               |     | No reproduction or publication of this drawing may be made, and no article may be manufactured |          |       |          | _         |  |
| Description                                                                                                                   | V2GGENG   |           |       |                                                                                                                                          |     |                                                                                                |          | \MOI  | MOFFAT / |           |  |
| Material/Finish                                                                                                               |           | Thickness |       | Desp/Date                                                                                                                                |     | under the Copyright Act<br>Design Cop                                                          |          |       | ,        |           |  |
| Legacy P/N                                                                                                                    |           | Weight    | 140kg | Quote No.                                                                                                                                |     | Dwg No.                                                                                        | 112145-1 |       | Iss      | Issue     |  |
| Client                                                                                                                        |           |           |       | SO Number                                                                                                                                | N/A | Drawn By                                                                                       | Al       | 3B    | _        |           |  |
| Client Project                                                                                                                |           |           |       | Approved By                                                                                                                              |     | Date                                                                                           | 04/02    | /2022 |          | _         |  |
| E & R MOFFAT LTD, SEABEGS ROAD, BONNYBRIDGE, FK4 2BS, T: +44 (0)1324 812272, E: sales@ermoffat.co.uk, Web: www.ermoffat.co.uk |           |           |       |                                                                                                                                          |     |                                                                                                | 1:20     | Sheet | 1/2      | <b>A4</b> |  |