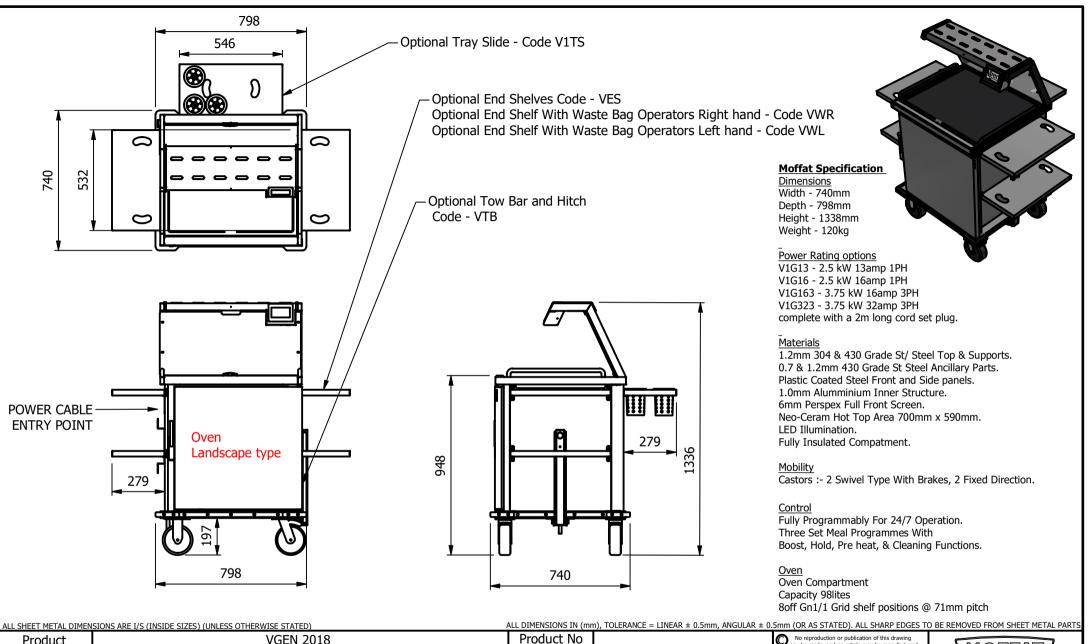

| ALL SHEET METAL DIMENSIONS ARE I/S (INSIDE SIZES) (UNLESS OTHERWISE STATED)                                                   |      |            |       | ALL DIMENSIONS IN (MIM), TOLERANCE = LINEAR ± 0.5MM, ANGOLAR ± 0.5MM (OR AS STATED). ALL SHARP EDGES TO BE REMOVED FROM SHEET METAL PARTS |     |                                                                                                                                                                        |                                             |       |         |          |  |
|-------------------------------------------------------------------------------------------------------------------------------|------|------------|-------|-------------------------------------------------------------------------------------------------------------------------------------------|-----|------------------------------------------------------------------------------------------------------------------------------------------------------------------------|---------------------------------------------|-------|---------|----------|--|
| Product                                                                                                                       | VGEN | Product No |       | No reproduction or publication of this drawing may be made, and no article may be manufactured                                            |     | MOFFAT                                                                                                                                                                 |                                             | 7     |         |          |  |
| Description                                                                                                                   | V1G  |            |       |                                                                                                                                           |     | or assembled in accordance with this drawing<br>without prior written consent. This prohibition is a term<br>of any contract relating to this drawing. Rights reserved |                                             |       |         | <i>.</i> |  |
| Material/Finish                                                                                                               |      | Thickness  |       | Desp/Date                                                                                                                                 |     |                                                                                                                                                                        | 1956 as ammended by the<br>yright Act 1968. | -     | Company |          |  |
| Legacy P/N                                                                                                                    |      | Weight     | 120kg | Quote No.                                                                                                                                 |     | Dwg No.                                                                                                                                                                | VGEN-005045                                 |       | Iss     | Issue    |  |
| Client                                                                                                                        |      |            |       | SO Number                                                                                                                                 | N/A | Drawn By                                                                                                                                                               | AI                                          | 3B    |         | _        |  |
| Client Project                                                                                                                |      |            |       | Approved By                                                                                                                               |     | Date                                                                                                                                                                   | 18/06                                       | /2018 |         | •        |  |
| E & R MOFFAT LTD, SEABEGS ROAD, BONNYBRIDGE, FK4 2BS, T: +44 (0)1324 812272, E: sales@ermoffat.co.uk, Web: www.ermoffat.co.uk |      |            |       |                                                                                                                                           |     |                                                                                                                                                                        | 1:20                                        | Sheet | 1/4     | A4       |  |