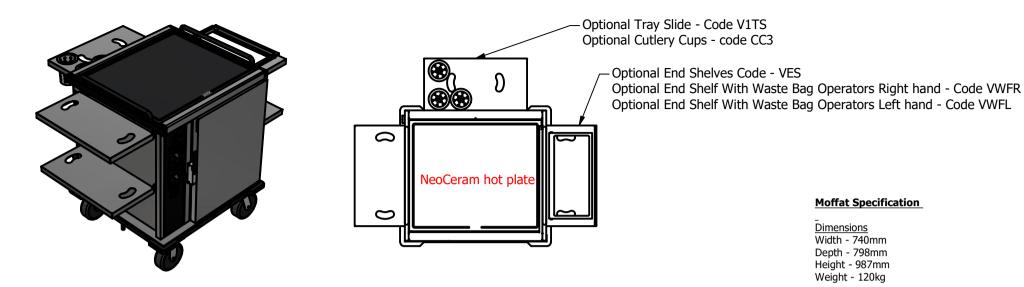

## **Dimensions**

Width - 740mm Depth - 798mm

Height - 987mm

Weight - 120kg

# Power Rating

2.9 kw.

complete with a 2m long cord set & 13amp plug.

1.2mm 304 & 430 Grade St/ Steel Top & Supports. 0.7 & 1.2mm 430 Grade St Steel Ancillary Parts. Plastic Coated Steel Front and Side panels. Neo-Ceram Hot Top Area 700mm x 590mm. Fully Insulated Compatment.

Castors: - 2 Swivel Type With Brakes, 2 Fixed Direction.

Digital cook time and temperature with automatic keep hot during service

## Oven

Oven Compartment Capacity 98lites

8off Gn1/1 Grid shelf positions @ 71mm pitch

**ENTRY POINT** Optional Tow Bar and Hitch Code - VTB Oven Portrait Type 987 740 798

ALL DIMENSIONS IN (mm), TOLERANCE = LINEAR ± 0.5mm, ANGULAR ± 0.5mm (OR AS STATED). ALL SHARP EDGES TO BE REMOVED FROM SHEET METAL PARTS