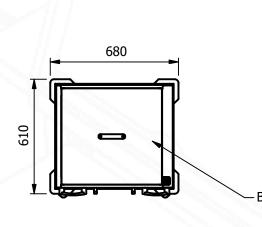

## Model URD

| Length | Depth | Height (mm)              | Weight |
|--------|-------|--------------------------|--------|
| (mm)   | (mm)  |                          | (mm)   |
| 680    | 610   | 890<br>(1010 with Cover) | 40     |