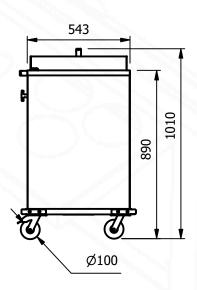

## Model URD

| Length | Depth | Height (mm)              | Weight |
|--------|-------|--------------------------|--------|
| (mm)   | (mm)  |                          | (mm)   |
| 680    | 610   | 890<br>(1010 with Cover) | 40     |