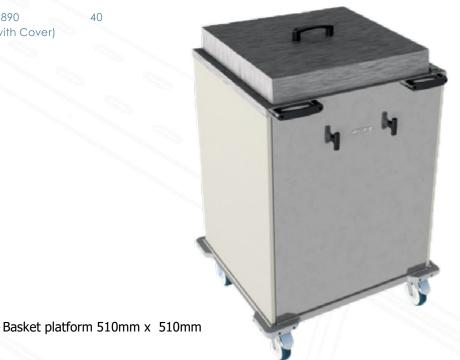

## Overview

Enclosed basket dispenser / warmer, with a Pop-Up variable spring system to accommodate different weights of baskets. Lift off top basket and the next one automatically moves up level into position delivering stacked dishwash type baskets holding different formats and sizes of crockery. This compact mobile unit is perfect for Keeping crockery and plates warm and in one place. Load from the wash-up area & transfer to the point of service. Hygienic design, made of high-quality stainless steel and durable plastic coated outer panels. Four corner bumpers, protect the equipment on all sides. Ergonomically shaped push pull handles ensure optimal handling. Complete with a removable cover the dispenser runs on all-swivel 4" (100mm) casters of which two are lockable.

## **Key Features:**

- Working height set at 890mm from floor level
- Basket Platform: 510 × 510 mm
- Stacking height: 600 mm
- Capacity: 5 baskets (100mm deep)
  7 baskets (75mm deep)
- Four swivel castors two with brakes
- Payload:100 kg
- Removable cover
- Heating factory set at 40° C
- Simplistic easy adjustable spring system allows repeated pop up plate presentation
- Interior finished in clinical bright polished stainless steel.
- 24/7 operation.
- Exterior panels in durable plastic coated steel

## Model URD

| Length | Depth | Height (mm)              | Weight |
|--------|-------|--------------------------|--------|
| (mm)   | (mm)  |                          | (mm)   |
| 680    | 610   | 890<br>(1010 with Cover) | 40     |

-Removable Cover

E&R Moffat Ltd. Bonnybridge FK4 2BS Scotland Find us on: