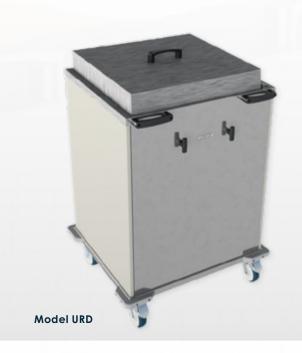

## Universal Rack / Basket Dispenser (Heated)

## Overview

Enclosed basket dispenser / warmer, with a Pop-Up variable spring system to accommodate different weights of baskets. Lift off top basket and the next one automatically moves up level into position delivering stacked dishwash type baskets holding different formats and sizes of crockery. This compact mobile unit is perfect for Keeping crockery and plates warm and in one place. Load from the wash-up area & transfer to the point of service. Hygienic design, made of high-quality stainless steel and durable plastic coated outer panels. Four corner bumpers, protect the equipment on all sides. Ergonomically shaped push pull handles ensure optimal handling. Complete with a removable cover the dispenser runs on all-swivel 4" (100mm) casters of which two are lockable.

## Model URD

| Length | Depth | Height (mm)              | Weight |
|--------|-------|--------------------------|--------|
| (mm)   | (mm)  |                          | (mm)   |
| 680    | 610   | 890<br>(1010 with Cover) | 40     |