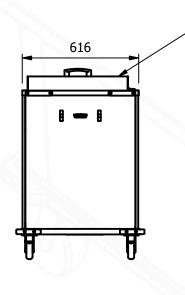

## Model URD

| Length | Depth | Height (mm)              | Weight |
|--------|-------|--------------------------|--------|
| (mm)   | (mm)  |                          | (mm)   |
| 680    | 610   | 890<br>(1010 with Cover) | 40     |