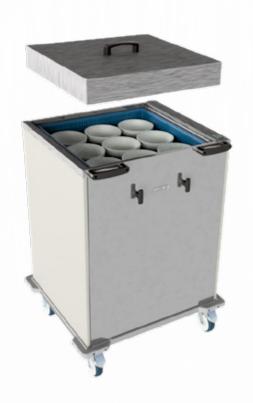

## Overview

Enclosed basket dispenser / warmer, with a Pop-Up variable spring system to accommodate different weights of baskets. Lift off top basket and the next one automatically moves up level into position delivering stacked dishwash type baskets holding different formats and sizes of crockery. This compact mobile unit is perfect for Keeping crockery and plates warm and in one place. Load from the wash-up area & transfer to the point of service. Hygienic design, made of high-quality stainless steel and durable plastic coated outer panels. Four corner bumpers, protect the equipment on all sides. Ergonomically shaped push pull handles ensure optimal handling. Complete with a removable cover the dispenser runs on all-swivel 4" (100mm) casters of which two are lockable.

## **Key Features:**

- Working height set at 890mm from floor level
- Basket Platform: 510 × 510 mm
- Stacking height: 600 mm
- Capacity: 5 baskets (100mm deep)
  7 baskets (75mm deep)
- Four swivel castors two with brakes
- Payload:100 kg
- Removable cover
- Heating factory set at 40° C
- Simplistic easy adjustable spring system allows repeated pop up plate presentation
- Interior finished in clinical bright polished stainless steel.
- 24/7 operation.
- Exterior panels in durable plastic coated steel

-Removable Cover

E&R Moffat Ltd. Bonnybridge FK4 2BS Scotland Find us on: