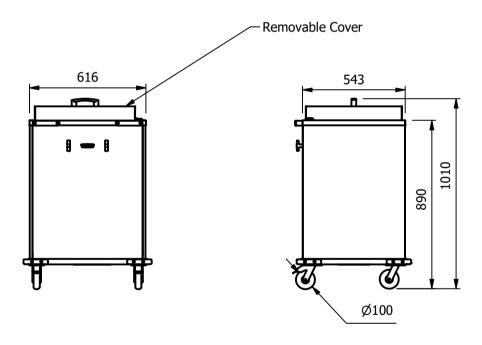

# **Moffat Specification**

Dimensions length - 680mm Depth - 610mm Height - 890mm (1010mm with cover)

Weight - 40kg

<u>Features</u> Basket pickup area 510mm x 510mm

<u>Materials</u> 2.0mm & 1.2mm 304 & 430 grade St/Steel