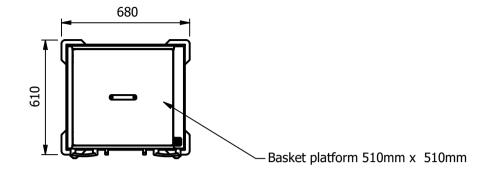

# **Moffat Specification**

Dimensions length - 680mm Depth - 610mm Height - 890mm (1010mm with cover)

Weight - 40kg

<u>Features</u> Basket pickup area 510mm x 510mm

<u>Materials</u> 2.0mm & 1.2mm 304 & 430 grade St/Steel