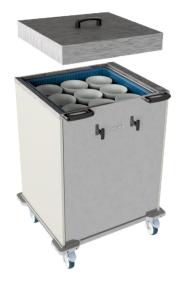

# **Moffat Specification**

Dimensions length - 680mm Depth - 610mm Height - 890mm (1010mm with cover)

Weight - 40kg

<u>Features</u> Basket pickup area 510mm x 510mm

<u>Materials</u> 2.0mm & 1.2mm 304 & 430 grade St/Steel