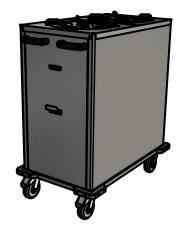

# **Moffat Specification**

<u>Dimensions</u> Width - 485mm

Depth - 800mm

Height - 908mm Weight - 42kg

<u>Plate Dispenser</u> Pop up self leveling system.

Capacity:- Holds around 150 plates depending on thickness and shape Adjustable plate guides designed to accommodate plates from 230mm to 305mm in diameter.

## \_ <u>Materials</u>

1.2mm 304 Grade St/ Steel Top & Supports 0.7mm 430 Grade St/ Steel Internal Structure

<u>Installation</u> All swivel castors, two braked

| ALL SHEET METAL DIMENSIONS ARE I/S (INSIDE SIZES) (UNLESS OTHERWISE STATED)  ALL DIMENSIONS IN (mm), TOLERANCE = LINEAR ± 0.5mm, ANGULAR ± 0.5 |                        |           |      |             |          |                           | 0.5mm (OR AS STATED). ALL SHARP EDGES TO BE REMOVED FROM SHEET METAL PARTS                                                                                             |               |         |       |  |
|--------------------------------------------------------------------------------------------------------------------------------------------------------------------------------------------------------------------------------------------------------------------------------------------------------------------------------------------------------------------------------------------------------------------------------------------------------------------------------------------------------------------------------------------------------------------------------------------------------------------------------------------------------------------------------------------------------------------------------------------------------------------------------------------------------------------------------------------------------------------------------------------------------------------------------------------------------------------------------------------------------------------------------------------------------------------------------------------------------------------------------------------------------------------------------------------------------------------------------------------------------------------------------------------------------------------------------------------------------------------------------------------------------------------------------------------------------------------------------------------------------------------------------------------------------------------------------------------------------------------------------------------------------------------------------------------------------------------------------------------------------------------------------------------------------------------------------------------------------------------------------------------------------------------------------------------------------------------------------------------------------------------------------------------------------------------------------------------------------------------------------|------------------------|-----------|------|-------------|----------|---------------------------|------------------------------------------------------------------------------------------------------------------------------------------------------------------------|---------------|---------|-------|--|
| Product                                                                                                                                                                                                                                                                                                                                                                                                                                                                                                                                                                                                                                                                                                                                                                                                                                                                                                                                                                                                                                                                                                                                                                                                                                                                                                                                                                                                                                                                                                                                                                                                                                                                                                                                                                                                                                                                                                                                                                                                                                                                                                                        | MOBILE PLATE DISPENSER |           |      | Product No  |          |                           | No reproduction or publication of this drawing may be made, and no article may be manufactured                                                                         |               | MOFFAT  |       |  |
| Description                                                                                                                                                                                                                                                                                                                                                                                                                                                                                                                                                                                                                                                                                                                                                                                                                                                                                                                                                                                                                                                                                                                                                                                                                                                                                                                                                                                                                                                                                                                                                                                                                                                                                                                                                                                                                                                                                                                                                                                                                                                                                                                    | *** UP2 ***            |           |      |             |          | without prior written con | or assembled in accordance with this drawing<br>without prior written consent. This prohibition is a term<br>of any contract relating to this drawing. Rights reserved |               |         |       |  |
| Material/Finish                                                                                                                                                                                                                                                                                                                                                                                                                                                                                                                                                                                                                                                                                                                                                                                                                                                                                                                                                                                                                                                                                                                                                                                                                                                                                                                                                                                                                                                                                                                                                                                                                                                                                                                                                                                                                                                                                                                                                                                                                                                                                                                |                        | Thickness |      | Desp/Date   |          |                           | t 1956 as ammended by the<br>pyright Act 1968.                                                                                                                         |               | Company |       |  |
| Legacy P/N                                                                                                                                                                                                                                                                                                                                                                                                                                                                                                                                                                                                                                                                                                                                                                                                                                                                                                                                                                                                                                                                                                                                                                                                                                                                                                                                                                                                                                                                                                                                                                                                                                                                                                                                                                                                                                                                                                                                                                                                                                                                                                                     |                        | Weight    | 42kg | Quote No.   |          | Dwg No.                   | CTRP-0                                                                                                                                                                 | CTRP-087559-1 |         | Issue |  |
| Client                                                                                                                                                                                                                                                                                                                                                                                                                                                                                                                                                                                                                                                                                                                                                                                                                                                                                                                                                                                                                                                                                                                                                                                                                                                                                                                                                                                                                                                                                                                                                                                                                                                                                                                                                                                                                                                                                                                                                                                                                                                                                                                         |                        |           |      | SO Number   | STANDARD | Drawn By                  | N.Ra                                                                                                                                                                   | ymen          |         | _     |  |
| Client Project                                                                                                                                                                                                                                                                                                                                                                                                                                                                                                                                                                                                                                                                                                                                                                                                                                                                                                                                                                                                                                                                                                                                                                                                                                                                                                                                                                                                                                                                                                                                                                                                                                                                                                                                                                                                                                                                                                                                                                                                                                                                                                                 |                        |           |      | Approved By |          | Date                      | 10/02                                                                                                                                                                  | 2/2021        |         |       |  |
| E & R MOFFAT LTD, SEABEGS ROAD, BONNYBRIDGE, FK4 2BS, T: +44 (0)1324 812272, E: sales@ermoffat.co.uk, Web: www.ermoffat.co.uk                                                                                                                                                                                                                                                                                                                                                                                                                                                                                                                                                                                                                                                                                                                                                                                                                                                                                                                                                                                                                                                                                                                                                                                                                                                                                                                                                                                                                                                                                                                                                                                                                                                                                                                                                                                                                                                                                                                                                                                                  |                        |           |      |             |          |                           | 1:20                                                                                                                                                                   | Sheet         | 1/2     | A4    |  |