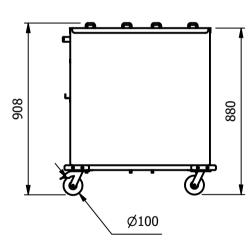

# **Moffat Specification**

<u>Dimensions</u> Width - 485mm

Depth - 800mm

Height - 908mm Weight - 42kg

<u>Plate Dispenser</u> Pop up self leveling system.

Capacity:- Holds around 150 plates depending on thickness and shape Adjustable plate guides designed to accommodate plates from 230mm to 305mm in diameter.

## \_ <u>Materials</u>

1.2mm 304 Grade St/ Steel Top & Supports 0.7mm 430 Grade St/ Steel Internal Structure

<u>Installation</u> All swivel castors, two braked

| ALL SHEET METAL DIMENSIONS ARE I/S (INSIDE SIZES) (UNLESS OTHERWISE STATED)  ALL DIMENSIONS IN (mm), TOLERANCE = LINEAR ± 0.5mm, ANGULAR ± 0.5 |                        |           |      |             |          |                           | 0.5mm (OR AS STATED). ALL SHARP EDGES TO BE REMOVED FROM SHEET METAL PARTS                                                                                             |               |         |       |  |
|--------------------------------------------------------------------------------------------------------------------------------------------------------------------------------------------------------------------------------------------------------------------------------------------------------------------------------------------------------------------------------------------------------------------------------------------------------------------------------------------------------------------------------------------------------------------------------------------------------------------------------------------------------------------------------------------------------------------------------------------------------------------------------------------------------------------------------------------------------------------------------------------------------------------------------------------------------------------------------------------------------------------------------------------------------------------------------------------------------------------------------------------------------------------------------------------------------------------------------------------------------------------------------------------------------------------------------------------------------------------------------------------------------------------------------------------------------------------------------------------------------------------------------------------------------------------------------------------------------------------------------------------------------------------------------------------------------------------------------------------------------------------------------------------------------------------------------------------------------------------------------------------------------------------------------------------------------------------------------------------------------------------------------------------------------------------------------------------------------------------------------|------------------------|-----------|------|-------------|----------|---------------------------|------------------------------------------------------------------------------------------------------------------------------------------------------------------------|---------------|---------|-------|--|
| Product                                                                                                                                                                                                                                                                                                                                                                                                                                                                                                                                                                                                                                                                                                                                                                                                                                                                                                                                                                                                                                                                                                                                                                                                                                                                                                                                                                                                                                                                                                                                                                                                                                                                                                                                                                                                                                                                                                                                                                                                                                                                                                                        | MOBILE PLATE DISPENSER |           |      | Product No  |          |                           | No reproduction or publication of this drawing may be made, and no article may be manufactured                                                                         |               | MOFFAT  |       |  |
| Description                                                                                                                                                                                                                                                                                                                                                                                                                                                                                                                                                                                                                                                                                                                                                                                                                                                                                                                                                                                                                                                                                                                                                                                                                                                                                                                                                                                                                                                                                                                                                                                                                                                                                                                                                                                                                                                                                                                                                                                                                                                                                                                    | *** UP2 ***            |           |      |             |          | without prior written con | or assembled in accordance with this drawing<br>without prior written consent. This prohibition is a term<br>of any contract relating to this drawing. Rights reserved |               |         |       |  |
| Material/Finish                                                                                                                                                                                                                                                                                                                                                                                                                                                                                                                                                                                                                                                                                                                                                                                                                                                                                                                                                                                                                                                                                                                                                                                                                                                                                                                                                                                                                                                                                                                                                                                                                                                                                                                                                                                                                                                                                                                                                                                                                                                                                                                |                        | Thickness |      | Desp/Date   |          |                           | t 1956 as ammended by the<br>pyright Act 1968.                                                                                                                         |               | Company |       |  |
| Legacy P/N                                                                                                                                                                                                                                                                                                                                                                                                                                                                                                                                                                                                                                                                                                                                                                                                                                                                                                                                                                                                                                                                                                                                                                                                                                                                                                                                                                                                                                                                                                                                                                                                                                                                                                                                                                                                                                                                                                                                                                                                                                                                                                                     |                        | Weight    | 42kg | Quote No.   |          | Dwg No.                   | CTRP-0                                                                                                                                                                 | CTRP-087559-1 |         | Issue |  |
| Client                                                                                                                                                                                                                                                                                                                                                                                                                                                                                                                                                                                                                                                                                                                                                                                                                                                                                                                                                                                                                                                                                                                                                                                                                                                                                                                                                                                                                                                                                                                                                                                                                                                                                                                                                                                                                                                                                                                                                                                                                                                                                                                         |                        |           |      | SO Number   | STANDARD | Drawn By                  | N.Ra                                                                                                                                                                   | ymen          |         | _     |  |
| Client Project                                                                                                                                                                                                                                                                                                                                                                                                                                                                                                                                                                                                                                                                                                                                                                                                                                                                                                                                                                                                                                                                                                                                                                                                                                                                                                                                                                                                                                                                                                                                                                                                                                                                                                                                                                                                                                                                                                                                                                                                                                                                                                                 |                        |           |      | Approved By |          | Date                      | 10/02                                                                                                                                                                  | 2/2021        |         |       |  |
| E & R MOFFAT LTD, SEABEGS ROAD, BONNYBRIDGE, FK4 2BS, T: +44 (0)1324 812272, E: sales@ermoffat.co.uk, Web: www.ermoffat.co.uk                                                                                                                                                                                                                                                                                                                                                                                                                                                                                                                                                                                                                                                                                                                                                                                                                                                                                                                                                                                                                                                                                                                                                                                                                                                                                                                                                                                                                                                                                                                                                                                                                                                                                                                                                                                                                                                                                                                                                                                                  |                        |           |      |             |          |                           | 1:20                                                                                                                                                                   | Sheet         | 1/2     | A4    |  |