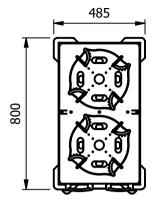

# **Moffat Specification**

<u>Dimensions</u> Width - 485mm

Depth - 800mm

Height - 908mm Weight - 42kg

<u>Plate Dispenser</u> Pop up self leveling system.

Capacity:- Holds around 150 plates depending on thickness and shape Adjustable plate guides designed to accommodate plates from 230mm to 305mm in diameter.