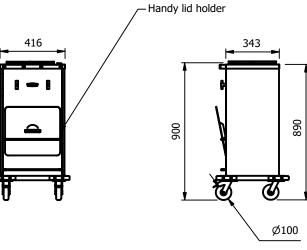

The dispensers have a variable spring system to accommodate different weights of plates. Lift off top plate and the next one automatically moves up into position. Heated units fitted with well proven solid state elements provide evenly distributed heat. Complete with Stainless steel covers and a 13amp plug and cable. The heating is automatically controlled providing an internal air temperature of 40°C, for convenience there is a handy cover /lid holder.

These units feature the Moffat popup plate system with multi-spring, adjustable, floating platform

| Model        | Weight<br>(kg) | L x W x H<br>(mm)                  | Electrical<br>Supply | Power Rating<br>(kw) |  |
|--------------|----------------|------------------------------------|----------------------|----------------------|--|
| UHD1<br>UHD2 | 26<br>42       | 480 x 465 x 900<br>480 x 750 x 900 | 13amp<br>13amp       | 0.6<br>1.2           |  |

416