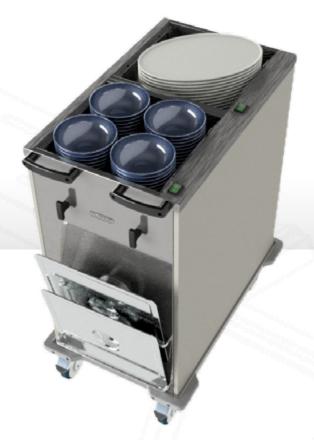

### Overview

Mobile and heated pop up crockery dispensers.

Designed for the storage and dispensing of any size or shape of plate or bowl, oval, square or designer shaped that can fit within a 305mm (12") square. With a maximum capacity of around 75 plates per tube.

The dispensers have a variable spring system to accommodate different weights of plates. Lift off top plate and the next one automatically moves up into position. Heated units fitted with well proven solid state elements provide evenly distributed heat. Complete with Stainless steel covers and a 13amp plug and cable. The heating is automatically controlled providing an internal air temperature of 40°C, for convenience there is a handy cover /lid holder.

### **Key Features:**

- Ideal for oval or square plates or multi stacks of smaller bowls
- Heating factory set at 40° C
- Simplistic easy adjustable spring system allows repeated pop up plate presentation
- Interior finished in clinical bright polished stainless steel.
- Capacity approximately 75 plates per tube depending on type, profile and thickness
- Supplied with stainless steel lids
- Simplistic easy adjustable springs allows repeated pop up plate presentation.
- 24/7 operation.
- Exterior panels in durable plastic coated steel
- Complete with a 2 metre long cable and 13 amp plug
- Robust corner bumpers