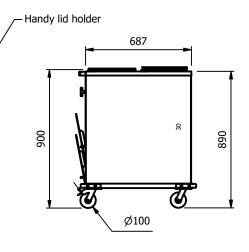

The dispensers have a variable spring system to accommodate different weights of plates. Lift off top plate and the next one automatically moves up into position. Heated units fitted with well proven solid state elements provide evenly distributed heat. Complete with Stainless steel covers and a 13amp plug and cable. The heating is automatically controlled providing an internal air temperature of 40°C, for convenience there is a handy cover /lid holder.

These units feature the Moffat popup plate system with multi-spring, adjustable, floating platform

| Model        | Weight<br>(kg) | L x W x H<br>(mm)                  | Electrical<br>Supply | Power Rating<br>(kw) |  |
|--------------|----------------|------------------------------------|----------------------|----------------------|--|
| UHD1<br>UHD2 | 26<br>42       | 480 x 465 x 900<br>480 x 750 x 900 | 13amp<br>13amp       | 0.6<br>1.2           |  |