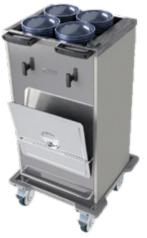

### Overview

Mobile and heated pop up crockery dispensers.

Designed for the storage and dispensing of any size or shape of plate or bowl, oval, square or designer shaped that can fit within a 305mm (12") square. With a maximum capacity of around 75 plates per tube.

The dispensers have a variable spring system to accommodate different weights of plates. Lift off top plate and the next one automatically moves up into position. Heated units fitted with well proven solid state elements provide evenly distributed heat. Complete with Stainless steel covers and a 13amp plug and cable. The heating is automatically controlled providing an internal air temperature of 40°C, for convenience there is a handy cover /lid holder.

### **Key Features:**

- Ideal for oval or square plates or multi stacks of smaller bowls
- Heating factory set at 40° C
- Simplistic easy adjustable spring system allows repeated pop up plate presentation
- Interior finished in clinical bright polished stainless steel.
- Capacity approximately 75 plates per tube depending on type, profile and thickness
- Supplied with stainless steel lids
- Simplistic easy adjustable springs allows repeated pop up plate presentation.
- 24/7 operation.
- Exterior panels in durable plastic coated steel
- Complete with a 2 metre long cable and 13 amp plug
- Robust corner bumpers