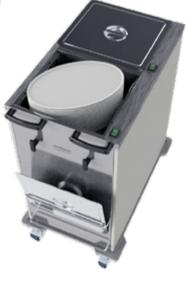

### Overview

Mobile and heated pop up crockery dispensers.

Designed for the storage and dispensing of any size or shape of plate or bowl, oval, square or designer shaped that can fit within a 305mm (12") square. With a maximum capacity of around 75 plates per tube.

The dispensers have a variable spring system to accommodate different weights of plates. Lift off top plate and the next one automatically moves up into position. Heated units fitted with well proven solid state elements provide evenly distributed heat. Complete with Stainless steel covers and a 13amp plug and cable. The heating is automatically controlled providing an internal air temperature of 40°C, for convenience there is a handy cover /lid holder.

### **Key Features:**

- Ideal for oval or square plates or multi stacks of smaller bowls
- Heating factory set at 40° C
- Simplistic easy adjustable spring system allows repeated pop up plate presentation
- Interior finished in clinical bright polished stainless steel.
- Capacity approximately 75 plates per tube depending on type, profile and thickness
- Supplied with stainless steel lids
- Simplistic easy adjustable springs allows repeated pop up plate presentation.
- 24/7 operation.
- Exterior panels in durable plastic coated steel
- Complete with a 2 metre long cable and 13 amp plug
- Robust corner bumpers