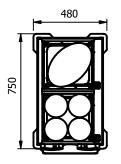

These units feature the Moffat popup plate system with multi-spring, adjustable, floating platform

| Model        | Weight<br>(kg) | L x W x H<br>(mm)                  | Electrical<br>Supply | Power Rating<br>(kw) |  |
|--------------|----------------|------------------------------------|----------------------|----------------------|--|
| UHD1<br>UHD2 | 26<br>42       | 480 x 465 x 900<br>480 x 750 x 900 | 13amp<br>13amp       | 0.6<br>1.2           |  |

# 480

UHD1

E&R Moffat Ltd. Bonnybridge FK4 2BS Scotland

Find us on: