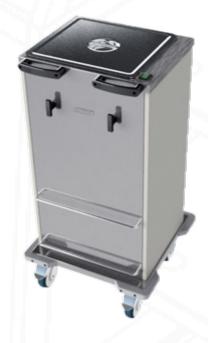

### Overview

Mobile and heated pop up crockery dispensers.

Designed for the storage and dispensing of any size or shape of plate or bowl, oval, square or designer shaped that can fit within a 305mm (12") square. With a maximum capacity of around 75 plates per tube.

The dispensers have a variable spring system to accommodate different weights of plates. Lift off top plate and the next one automatically moves up into position. Heated units fitted with well proven solid state elements provide evenly distributed heat. Complete with Stainless steel covers and a 13amp plug and cable. The heating is automatically controlled providing an internal air temperature of 40°C, for convenience there is a handy cover /lid holder.

### **Key Features:**

- Ideal for oval or square plates or multi stacks of smaller bowls
- Heating factory set at 40° C
- Simplistic easy adjustable spring system allows repeated pop up plate presentation
- Interior finished in clinical bright polished stainless steel.
- Capacity approximately 75 plates per tube depending on type, profile and thickness
- Supplied with stainless steel lids
- Simplistic easy adjustable springs allows repeated pop up plate presentation.
- 24/7 operation.
- Exterior panels in durable plastic coated steel
- Complete with a 2 metre long cable and 13 amp plug
- Robust corner bumpers