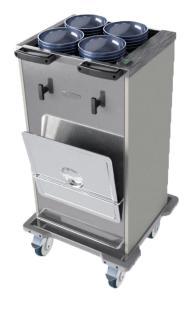

## Plate Dispenser

Pop up self leveling system complete with a lid. Automatically controlled heating system

Capacity:- Holds around 75 plates depending on thickness and shape Designed to hold plates of any size or shape that can fit within a 305mm (12") square

# -<u>Materials</u>

1.2mm 304 Grade St/ Steel Top & Supports 0.7mm 430 Grade St/ Steel Internal Structure Durable plastic outer panels