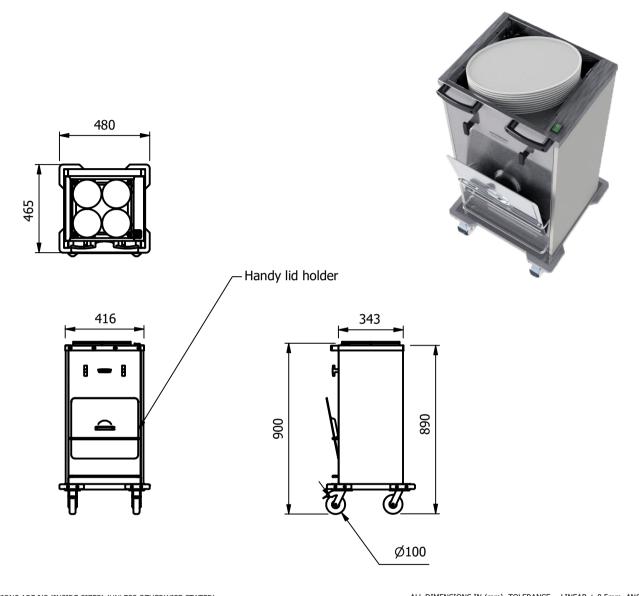

### **Moffat Specification**

<u>Dimensions</u> Width - 480mm

Depth - 465mm

Height - 900mm

Weight - 26kg

## Plate Dispenser

Pop up self leveling system complete with a lid. Automatically controlled heating system

Capacity:- Holds around 75 plates depending on thickness and shape Designed to hold plates of any size or shape that can fit within a 305mm (12") square

### -Power Rating

0.6kw

complete with a 2m long cord set & 13amp plug

# -<u>Materials</u>

1.2mm 304 Grade St/ Steel Top & Supports 0.7mm 430 Grade St/ Steel Internal Structure Durable plastic outer panels

#### <u>Installation</u>

All swivel castors, two braked

| ALL SHEET METAL DIMENSIONS ARE I/S (INSIDE SIZES) (UNLESS OTHERWISE STATED)  ALL                                              |          |             |      |            | n), TOLERANCE = LINEAR $\pm$ 0.5mm, ANGU | LAR $\pm$ 0.5mm (OR AS STATED                                                                                                                                          | ). ALL SHARP EDGES T                                                                           | O BE REMOVED FROM      | SHEET MET | TAL PARTS |
|-------------------------------------------------------------------------------------------------------------------------------|----------|-------------|------|------------|------------------------------------------|------------------------------------------------------------------------------------------------------------------------------------------------------------------------|------------------------------------------------------------------------------------------------|------------------------|-----------|-----------|
| Product                                                                                                                       | TROLLEYS |             |      | Product No |                                          | may be made, and no a                                                                                                                                                  | No reproduction or publication of this drawing may be made, and no article may be manufactured |                        | MOFFAT    |           |
| Description                                                                                                                   | UHD1     |             |      |            |                                          | or assembled in accordance with this drawing<br>without prior written consent. This prohibition is a term<br>of any contract relating to this drawing. Rights reserved |                                                                                                | The Catering Equipment |           | _         |
| Material/Finish                                                                                                               |          | Thickness   |      | Desp/Date  |                                          |                                                                                                                                                                        | under the Copyright Act 1956 as ammended by the<br>Design Copyright Act 1968.                  |                        |           | ıt        |
| Legacy P/N                                                                                                                    |          | Weight      | 26kg | Quote No.  |                                          | Dwg No.                                                                                                                                                                | CTRA-086698                                                                                    |                        | Issue     |           |
| Client                                                                                                                        |          |             |      | SO Number  | STD                                      | Drawn By                                                                                                                                                               | N.Ra                                                                                           | ymen                   |           | _         |
| Client Project                                                                                                                |          | Approved By |      | Date       | 25/09                                    | /2020                                                                                                                                                                  |                                                                                                |                        |           |           |
| E & R MOFFAT LTD, SEABEGS ROAD, BONNYBRIDGE, FK4 2BS, T: +44 (0)1324 812272, E: sales@ermoffat.co.uk, Web: www.ermoffat.co.uk |          |             |      |            |                                          |                                                                                                                                                                        | 1:20                                                                                           | Sheet                  | 1/2       | A4        |