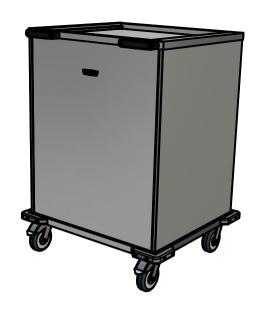

## Moffat Specification

<u>Dimensions</u> length - 680mm Depth - 610mm Height - 890mm Weight - 35kg

<u>Features</u> Basket pickup area 510mm x 510mm

Materials 2.0mm & 1.2mm 304 & 430 grade St/Steel

Installation All swivel castors, two braked