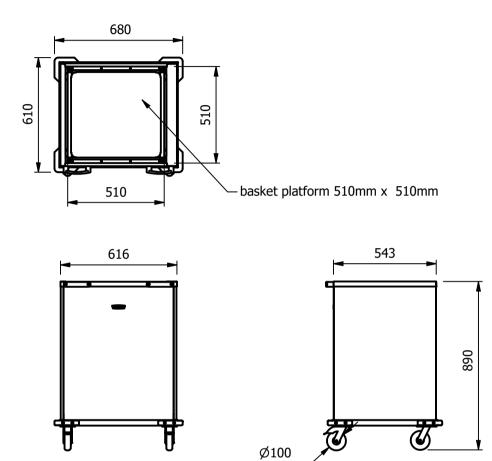

## Moffat Specification

<u>Dimensions</u> length - 680mm Depth - 610mm Height - 890mm Weight - 35kg

<u>Features</u> Basket pickup area 510mm x 510mm

Materials 2.0mm & 1.2mm 304 & 430 grade St/Steel

Installation All swivel castors, two braked