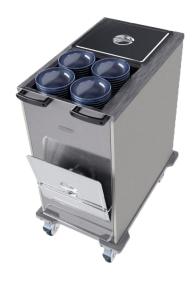

## **Moffat Specification**

**Dimensions** 

Width - 480mm

Depth - 750mm Height - 890mm

Weight - 40kg

<u>Plate Dispenser</u> Pop up self leveling system complete with a lid.

Capacity:- Holds around 150 plates depending on thickness and shape Designed to hold plates of any size or shape that can fit within a 305mm (12") square

## \_ Materials

1.2mm 304 Grade St/ Steel Top & Supports 0.7mm 430 Grade St/ Steel Internal Structure Durable plastic outer panels