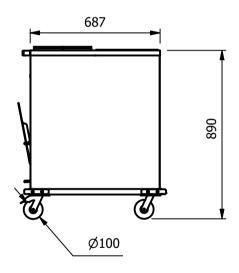

## **Moffat Specification**

**Dimensions** 

Width - 480mm

Depth - 750mm Height - 890mm

Weight - 40kg

<u>Plate Dispenser</u> Pop up self leveling system complete with a lid.

Capacity:- Holds around 150 plates depending on thickness and shape Designed to hold plates of any size or shape that can fit within a 305mm (12") square

## Installation

All swivel castors, two braked

| ALL SHEET METAL DIMENSIONS ARE I/S (INSIDE SIZES) (UNLESS OTHERWISE STATED)                                                   |          |          | ALL DIMENSIONS IN (mm), TOLERANCE = LINEAR $\pm$ 0.5mm, ANGULAR $\pm$ 0.5mm (OR AS STATED). ALL SHARP EDGES TO BE |             |     |             |                                                                                                                                                                        | BE REMOVED FROM SHEET METAL PARTS.                     |                        |         |     |
|-------------------------------------------------------------------------------------------------------------------------------|----------|----------|-------------------------------------------------------------------------------------------------------------------|-------------|-----|-------------|------------------------------------------------------------------------------------------------------------------------------------------------------------------------|--------------------------------------------------------|------------------------|---------|-----|
| Product                                                                                                                       | TROLLEYS |          |                                                                                                                   | Product No  |     | <b>U</b> ma | ay be made, and no ar                                                                                                                                                  | blication of this drawing<br>ticle may be manufactured | MOFFAT                 |         |     |
| Description                                                                                                                   | UAD2     |          |                                                                                                                   |             |     | witho       | or assembled in accordance with this drawing<br>without prior written consent. This prohibition is a term<br>of any contract relating to this drawing. Rights reserved |                                                        | The Catering Equipment |         | _   |
| Material/Finish                                                                                                               | Т        | hickness |                                                                                                                   | Desp/Date   |     | und         |                                                                                                                                                                        | 1956 as ammended by the right Act 1968.                |                        | Company |     |
| Legacy P/N                                                                                                                    |          | Weight   | 40kg                                                                                                              | Quote No.   |     | D           | Dwg No. CTRA-0                                                                                                                                                         |                                                        | 87241 Issue            |         | sue |
| Client                                                                                                                        |          |          |                                                                                                                   | SO Number   | STD | Dr          | rawn By                                                                                                                                                                | N.Ray                                                  | ymen                   |         |     |
| Client Project                                                                                                                |          |          |                                                                                                                   | Approved By |     |             | Date                                                                                                                                                                   | 25/09                                                  | /2020                  |         |     |
| E & R MOFFAT LTD, SEABEGS ROAD, BONNYBRIDGE, FK4 2BS, T: +44 (0)1324 812272, E: sales@ermoffat.co.uk, Web: www.ermoffat.co.uk |          |          |                                                                                                                   |             |     |             | Scale                                                                                                                                                                  | 1:20                                                   | Sheet                  | 1/2     | A4  |