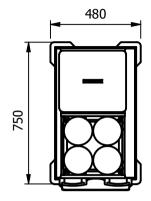

## **Moffat Specification**

**Dimensions** 

Width - 480mm

Depth - 750mm Height - 890mm

Weight - 40kg

<u>Plate Dispenser</u> Pop up self leveling system complete with a lid.

Capacity:- Holds around 150 plates depending on thickness and shape Designed to hold plates of any size or shape that can fit within a 305mm (12") square