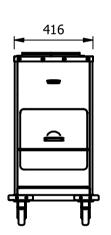

## **Moffat Specification**

**Dimensions** 

Width - 480mm

Depth - 750mm Height - 890mm

Weight - 40kg

<u>Plate Dispenser</u> Pop up self leveling system complete with a lid.

Capacity:- Holds around 150 plates depending on thickness and shape Designed to hold plates of any size or shape that can fit within a 305mm (12") square