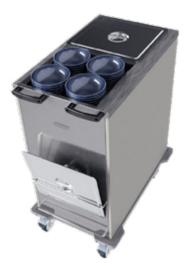

## Overview

Mobile pop up crockery dispensers.

Designed for the storage and dispensing of any size or shape of plate or bowl, oval, square or designer shaped that can fit within a 305mm (12") square. With a maximum capacity of around 75 plates per tube.

The dispensers have a variable spring system to accommodate different weights of plates. Lift off top plate and the next one automatically moves up into position. Complete with Stainless steel covers.

## **Key Features:**

- Ideal for oval or square plates or multi stacks of smaller bowls
- Simplistic easy adjustable spring system allows repeated pop up plate presentation
- Interior finished in clinical bright polished stainless steel.
- Capacity approximately 75 plates per tube depending on type, profile and thickness
- Supplied with stainless steel lids
- Simplistic easy adjustable springs allows repeated pop up plate presentation.
- Exterior panels in durable plastic coated steel
- Robust corner bumpers