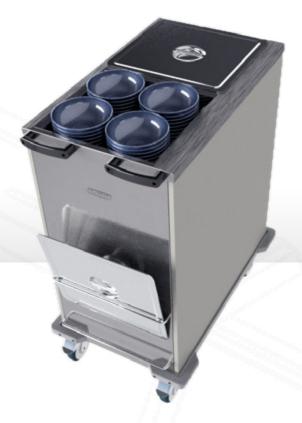

## Overview

Mobile pop up crockery dispensers.

Designed for the storage and dispensing of any size or shape of plate or bowl, oval, square or designer shaped that can fit within a 305mm (12") square. With a maximum capacity of around 75 plates per tube.

The dispensers have a variable spring system to accommodate different weights of plates. Lift off top plate and the next one automatically moves up into position. Complete with Stainless steel covers.

## **Key Features:**

- Ideal for oval or square plates or multi stacks of smaller bowls
- Simplistic easy adjustable spring system allows repeated pop up plate presentation
- Interior finished in clinical bright polished stainless steel.
- Capacity approximately 75 plates per tube depending on type, profile and thickness
- Supplied with stainless steel lids
- Simplistic easy adjustable springs allows repeated pop up plate presentation.
- Exterior panels in durable plastic coated steel
- Robust corner bumpers