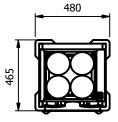

| Model | Weight (kg) | L x W x H<br>(mm) |  |
|-------|-------------|-------------------|--|
| UAD1  | 26          | 480 x 465 x 900   |  |
| UAD2  | 42          | 480 x 750 x 900   |  |