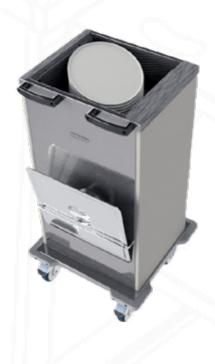

## Overview

Mobile pop up crockery dispensers.

Designed for the storage and dispensing of any size or shape of plate or bowl, oval, square or designer shaped that can fit within a 305mm (12") square. With a maximum capacity of around 75 plates per tube.

The dispensers have a variable spring system to accommodate different weights of plates. Lift off top plate and the next one automatically moves up into position. Complete with Stainless steel covers.

## **Key Features:**

- Ideal for oval or square plates or multi stacks of smaller bowls
- Simplistic easy adjustable spring system allows repeated pop up plate presentation
- Interior finished in clinical bright polished stainless steel.
- Capacity approximately 75 plates per tube depending on type, profile and thickness
- Supplied with stainless steel lids
- Simplistic easy adjustable springs allows repeated pop up plate presentation.
- Exterior panels in durable plastic coated steel
- Robust corner bumpers