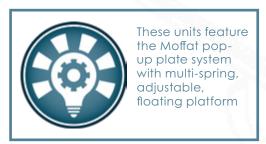

The dispensers have a variable spring system to accommodate different weights of plates. Lift off top plate and the next one automatically moves up into position. Complete with Stainless steel covers.

## **Key Features:**

- Ideal for oval or square plates or multi stacks of smaller bowls
- Simplistic easy adjustable spring system allows repeated pop up plate presentation
- Interior finished in clinical bright polished stainless steel.
- Capacity approximately 75 plates per tube depending on type, profile and thickness
- Supplied with stainless steel lids
- Simplistic easy adjustable springs allows repeated pop up plate presentation.
- Exterior panels in durable plastic coated steel
- Robust corner bumpers