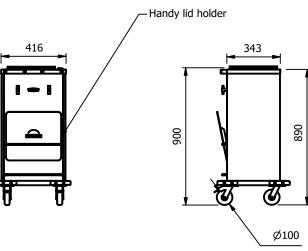

| Model | Weight (kg) | L x W x H<br>(mm) |  |
|-------|-------------|-------------------|--|
| UAD1  | 26          | 480 x 465 x 900   |  |
| UAD2  | 42          | 480 x 750 x 900   |  |

416

UAD1

E&R Moffat Ltd. Bonnybridge FK4 2BS Scotland Find us on: