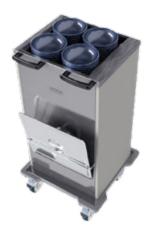

## Overview

Mobile pop up crockery dispensers.

Designed for the storage and dispensing of any size or shape of plate or bowl, oval, square or designer shaped that can fit within a 305mm (12") square. With a maximum capacity of around 75 plates per tube.

The dispensers have a variable spring system to accommodate different weights of plates. Lift off top plate and the next one automatically moves up into position. Complete with Stainless steel covers.

## **Key Features:**

- Ideal for oval or square plates or multi stacks of smaller bowls
- Simplistic easy adjustable spring system allows repeated pop up plate presentation
- Interior finished in clinical bright polished stainless steel.
- Capacity approximately 75 plates per tube depending on type, profile and thickness
- Supplied with stainless steel lids
- Simplistic easy adjustable springs allows repeated pop up plate presentation.
- Exterior panels in durable plastic coated steel
- Robust corner bumpers