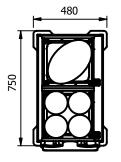

| Model | Weight (kg) | L x W x H<br>(mm) |  |
|-------|-------------|-------------------|--|
| UAD1  | 26          | 480 x 465 x 900   |  |
| UAD2  | 42          | 480 x 750 x 900   |  |