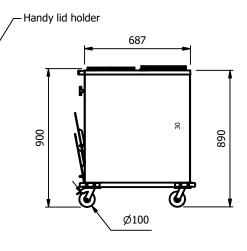

| Model | Weight (kg) | L x W x H<br>(mm) |  |
|-------|-------------|-------------------|--|
| UAD1  | 26          | 480 x 465 x 900   |  |
| UAD2  | 42          | 480 x 750 x 900   |  |