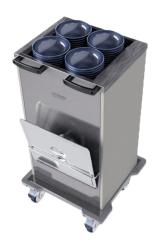

## Moffat Specification

Dimensions Width - 480mm Depth - 465mm Height - 890mm Weight - 24kg

<u>Plate Dispenser</u> Pop up self leveling system complete with a lid.

Capacity:- Holds around 75 plates depending on thickness and shape Designed to hold plates of any size or shape that can fit within a 305mm (12") square