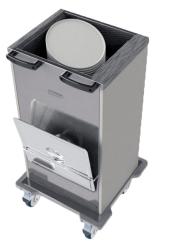

## Moffat Specification

Dimensions Width - 480mm Depth - 465mm Height - 890mm Weight - 24kg

<u>Plate Dispenser</u> Pop up self leveling system complete with a lid.

Capacity:- Holds around 75 plates depending on thickness and shape Designed to hold plates of any size or shape that can fit within a 305mm (12") square