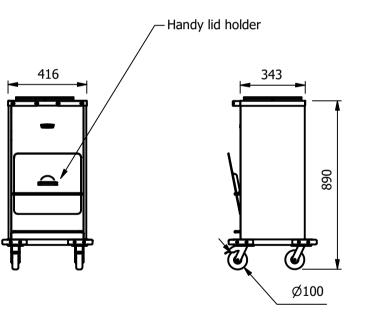

## Moffat Specification

Dimensions Width - 480mm Depth - 465mm Height - 890mm Weight - 24kg

<u>Plate Dispenser</u> Pop up self leveling system complete with a lid.

Capacity:- Holds around 75 plates depending on thickness and shape Designed to hold plates of any size or shape that can fit within a 305mm (12") square

Materials

1.2mm 304 Grade St/ Steel Top & Supports 0.7mm 430 Grade St/ Steel Internal Structure Durable plastic outer panels

<u>Installation</u> All swivel castors, two braked

| ALL SHEET METAL DIMEN                                                                                                         | ISIONS ARE I/S (INSIDE SIZES) (UNLESS OTHERWISE STAT | ED)       |      | ALL DIMENSIONS IN (mm), TOLERANCE = LINEAR ± 0.5mm, ANGULAR ± 0.5mm (OR AS STATED). ALL SHARP EDGES TO BE REMOVED FROM SHEET METAL PARTS |     |                                                                                                                                                                        |                                                                                                   |                        |        |           |  |
|-------------------------------------------------------------------------------------------------------------------------------|------------------------------------------------------|-----------|------|------------------------------------------------------------------------------------------------------------------------------------------|-----|------------------------------------------------------------------------------------------------------------------------------------------------------------------------|---------------------------------------------------------------------------------------------------|------------------------|--------|-----------|--|
| Product                                                                                                                       | TROLLEYS                                             |           |      | Product No                                                                                                                               |     | may be made, and no                                                                                                                                                    | No reproduction or publication of this drawing<br>may be made, and no article may be manufactured |                        | MOFFAT |           |  |
| Description                                                                                                                   | UAD1                                                 |           |      |                                                                                                                                          |     | or assembled in accordance with this drawing<br>without prior written consent. This prohibition is a term<br>of any contract relating to this drawing. Rights reserved |                                                                                                   | The Catering Equipment |        | <i></i>   |  |
| Material/Finish                                                                                                               |                                                      | Thickness |      | Desp/Date                                                                                                                                |     |                                                                                                                                                                        | under the copyright Act 1950 as annihended by the                                                 |                        |        | mpany     |  |
| Legacy P/N                                                                                                                    |                                                      | Weight    | 24kg | Quote No.                                                                                                                                |     | Dwg No.                                                                                                                                                                | CTRA-                                                                                             | 087221                 | Issue  |           |  |
| Client                                                                                                                        |                                                      |           |      | SO Number                                                                                                                                | STD | Drawn By                                                                                                                                                               | N.Ra                                                                                              | ymen                   |        |           |  |
| Client Project                                                                                                                |                                                      |           |      | Approved By                                                                                                                              |     | Date                                                                                                                                                                   | 25/09                                                                                             | /2020                  |        | -         |  |
| E & R MOFFAT LTD, SEABEGS ROAD, BONNYBRIDGE, FK4 2BS, T: +44 (0)1324 812272, E: sales@ermoffat.co.uk, Web: www.ermoffat.co.uk |                                                      |           |      |                                                                                                                                          |     |                                                                                                                                                                        | 1:20                                                                                              | Sheet                  | 1/2    | <b>A4</b> |  |