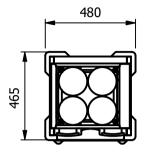

## Moffat Specification

Dimensions Width - 480mm Depth - 465mm Height - 890mm Weight - 24kg

<u>Plate Dispenser</u> Pop up self leveling system complete with a lid.

Capacity:- Holds around 75 plates depending on thickness and shape Designed to hold plates of any size or shape that can fit within a 305mm (12") square