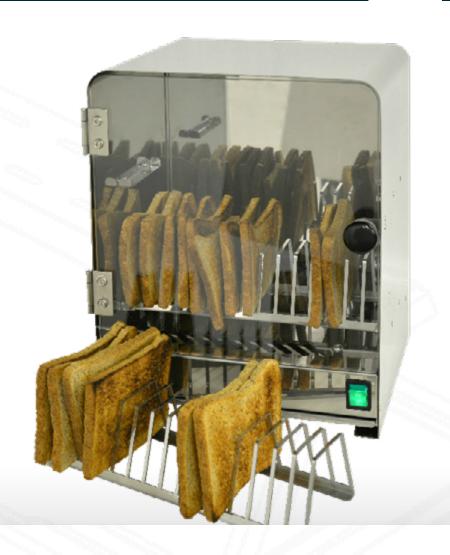

## Overview

Toast Warmer model TW1 Appliance for keeping toasted bread slices warm and crisp. Ideal for hospitals and health care facilities as part of a Beverage / Hydration trolley serving toast on the ward. Toast is kept warm between kitchen and bedside, facilitating hot toast for an entire ward.

## **Key Features**

- TW1 holds up to 30 slices, TW2 holds up to 45 slice
- Removable hygienic crumb tray
- Full front hinged Perspex door
- Supplied with a 2 meter long cord set with moulded 13 amp plug for easy installation [13A 230v 50Hz]

## **Benefits**

- Can also be used as part of a hotel breakfast service or a food outlet where high volume is require in a short period
- 45 minutes of warm toast
- Racks are removable for easy cleaning and quick service