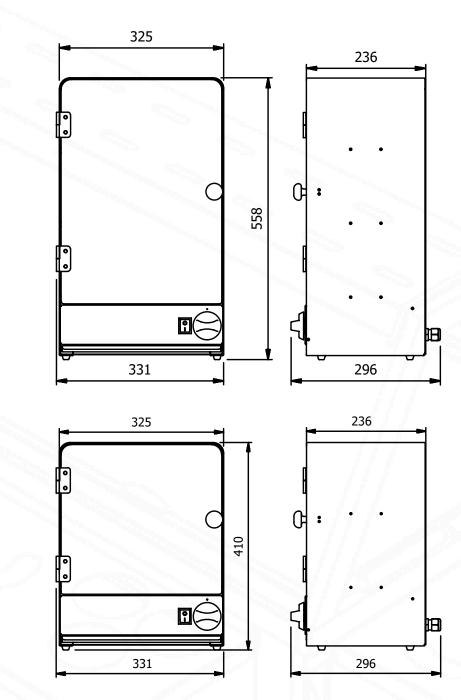

| Model<br>Code | Weight<br>(kg) | Length<br>(mm) | Width<br>(mm) | Height<br>(mm) | Rating<br>(kw) |
|---------------|----------------|----------------|---------------|----------------|----------------|
| TW1           | 7              | 331            | 296           | 410            | 0.3            |
| TW2           | 10             | 331            | 296           | 558            | 0.3            |