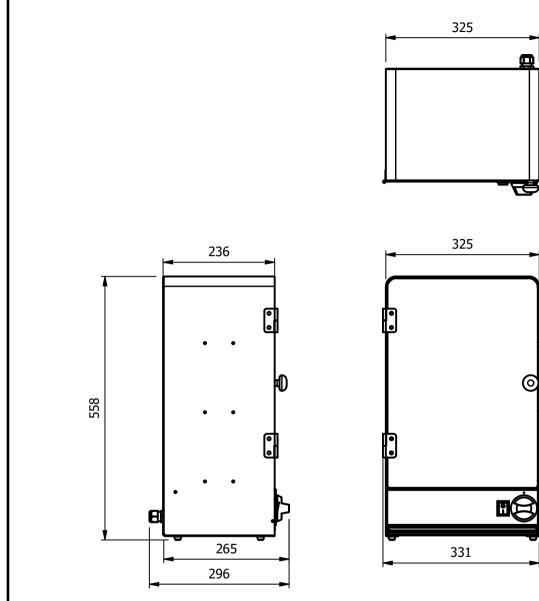

Height - 558mm Weight - 10kg

| ALL SHEET METAL DIME                                                                                                          | NSIONS ARE I/S (INSIDE SIZES) (UNLESS OTHERWISE STATE | n), TOLERANCE = LINEAR ± 0.5mm, ANGULAR ± 0.5mm (OR AS STATED). ALL SHARP EDGES TO BE REMOVED FROM SHEET METAL PARTS |      |             |  |                                                                                                                                                                                                                           |            |        |       |      |
|-------------------------------------------------------------------------------------------------------------------------------|-------------------------------------------------------|----------------------------------------------------------------------------------------------------------------------|------|-------------|--|---------------------------------------------------------------------------------------------------------------------------------------------------------------------------------------------------------------------------|------------|--------|-------|------|
| Product                                                                                                                       | TOAST WARMERS                                         |                                                                                                                      |      | Product No  |  | No reproduction or publication of this drawing<br>may be made, and no article may be manufactured                                                                                                                         |            | MOFFAT |       | רי   |
| Description                                                                                                                   | TW2                                                   |                                                                                                                      |      |             |  | or assembled in accordance with this drawing<br>without prior written consent. This prohibition is a term<br>or any contract relating to this drawing. Rights reserved<br>under the Conscibit A to USE or memory de buths |            |        | -     |      |
| Material/Finish                                                                                                               |                                                       | Thickness                                                                                                            |      | Desp/Date   |  | under the Copyright Act 1956 as ammended by the<br>Design Copyright Act 1968. Company                                                                                                                                     |            |        |       | IL . |
| Legacy P/N                                                                                                                    |                                                       | Weight                                                                                                               | 10kg | Quote No.   |  | Dwg No.                                                                                                                                                                                                                   | TRA-004821 |        | Issue |      |
| Client                                                                                                                        |                                                       |                                                                                                                      |      | SO Number   |  | Drawn By                                                                                                                                                                                                                  | AE         | 3B     |       |      |
| Client Project                                                                                                                |                                                       |                                                                                                                      |      | Approved By |  | Date                                                                                                                                                                                                                      | 24/05      | /2018  |       | _    |
| E & R MOFFAT LTD, SEABEGS ROAD, BONNYBRIDGE, FK4 2BS, T: +44 (0)1324 812272, E: sales@ermoffat.co.uk, Web: www.ermoffat.co.uk |                                                       |                                                                                                                      |      |             |  | Scale                                                                                                                                                                                                                     | 1:8        | Sheet  | 2/2   | A4   |