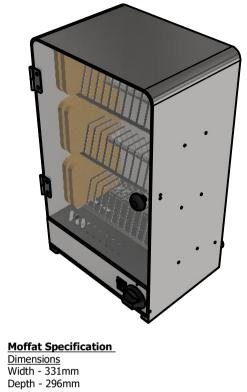

Height - 558mm Weight - 10kg

## Power Rating 0.3kw complete with a 2m long cord set & 13amp plug.

-<u>Materials</u> 1.2mm 430 Grade St/ Steel Perspex hinged door.

<u>Control</u> 30 - 110 Thermostat control

<u>Capacity</u> Up to 45 slices of toast