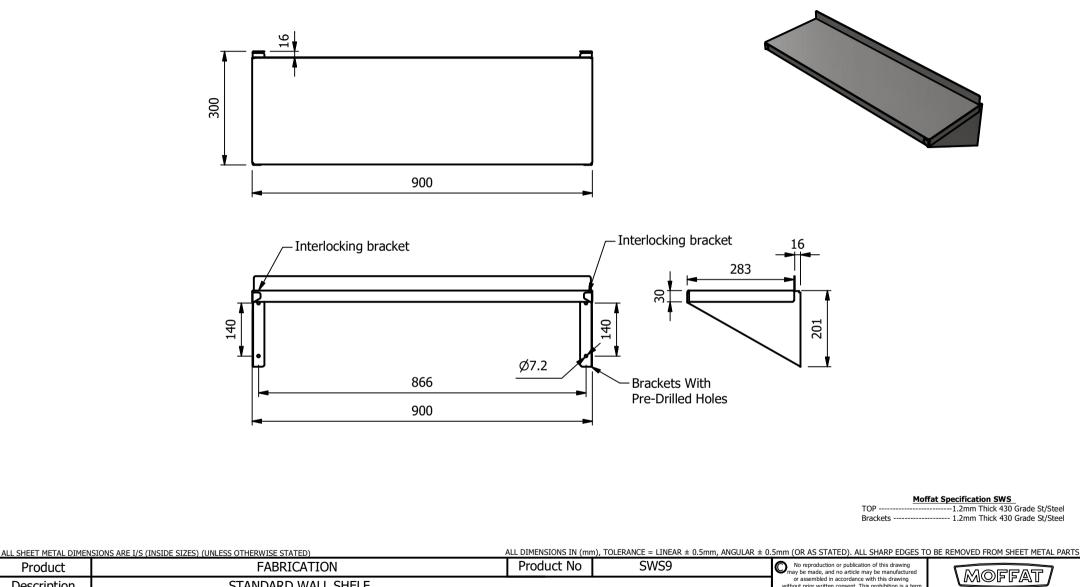

| Description                                                                                                                   | STANDARD WALL SHELF |                     |        |             |     |          | or assembled in accordance with this drawing<br>without prior written consent. This prohibition is a term<br>of any contract relating to this drawing. Rights reserved |       |                                   |    |
|-------------------------------------------------------------------------------------------------------------------------------|---------------------|---------------------|--------|-------------|-----|----------|------------------------------------------------------------------------------------------------------------------------------------------------------------------------|-------|-----------------------------------|----|
| Material/Finish                                                                                                               |                     | Thickness Desp/Date |        |             |     |          | under the Copyright Act 1956 as ammended by the<br>Design Copyright Act 1968.                                                                                          |       | The Catering Equipment<br>Company |    |
| Legacy P/N                                                                                                                    |                     | Weight              | 4.18Kg | Quote No.   | N/A | Dwg No.  | 002321                                                                                                                                                                 |       | Iss                               | ue |
| Client                                                                                                                        | N/A                 |                     |        | SO Number   | N/A | Drawn By | ΑΒι                                                                                                                                                                    | irns  | D                                 |    |
| Client Project                                                                                                                | N/A                 |                     |        | Approved By |     | Date     | 05/12/2019                                                                                                                                                             |       | D                                 |    |
| E & R MOFFAT LTD, SEABEGS ROAD, BONNYBRIDGE, FK4 2BS, T: +44 (0)1324 812272, E: sales@ermoffat.co.uk, Web: www.ermoffat.co.uk |                     |                     |        |             |     | Scale    | 1:10                                                                                                                                                                   | Sheet | 1/1                               | A4 |