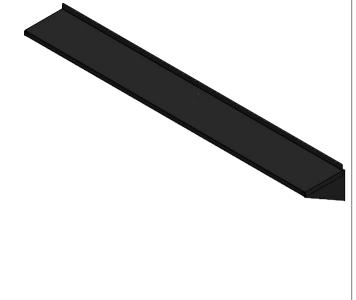

Moffat Specification SWS
------1.2mm Thick 430 Grade St/Steel
------1.2mm Thick 430 Grade St/Steel

| ALL SHEET METAL DIMENSIONS ARE I/S (INSIDE SIZES) (UNLESS OTHERWISE STATED) |                                     | ALL DIMENSIONS IN (mm), TOLERANCE = LINEAR ± 0.5mm, ANGULAR ± 0.5mm (OR AS STATED). ALL SHARP EDGES TO BE REMOVED FROM SHEET METAL PARTS. |       |                                                                                                           |  |
|-----------------------------------------------------------------------------|-------------------------------------|-------------------------------------------------------------------------------------------------------------------------------------------|-------|-----------------------------------------------------------------------------------------------------------|--|
| Product                                                                     | FABRICATION                         | Product No                                                                                                                                | SWS21 | No reproduction or publication of this drawing may be made, and no article may be manufactured            |  |
| Description                                                                 | STANDARD WALL SHELF 2100x300mm WIDE |                                                                                                                                           |       | or assembled in accordance with this drawing<br>without prior written consent. This prohibition is a term |  |