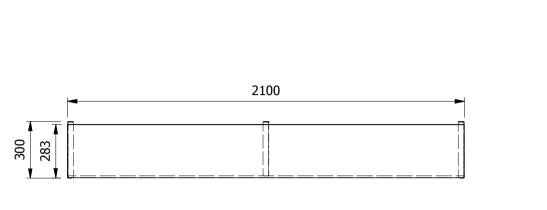

Moffat Specification SWS
------1.2mm Thick 430 Grade St/Steel
------1.2mm Thick 430 Grade St/Steel

| ALL SHEET METAL DIMENSIONS ARE I/S (INSIDE SIZES) (UNLESS OTHERWISE STATED) |                                     | ALL DIMENSIONS IN (mm), TOLERANCE = LINEAR ± 0.5mm, ANGULAR ± 0.5mm (OR AS STATED). ALL SHARP EDGES TO BE REMOVED FROM SHEET METAL PARTS. |       |                                                                                                           |  |
|-----------------------------------------------------------------------------|-------------------------------------|-------------------------------------------------------------------------------------------------------------------------------------------|-------|-----------------------------------------------------------------------------------------------------------|--|
| Product                                                                     | FABRICATION                         | Product No                                                                                                                                | SWS21 | No reproduction or publication of this drawing may be made, and no article may be manufactured            |  |
| Description                                                                 | STANDARD WALL SHELF 2100x300mm WIDE |                                                                                                                                           |       | or assembled in accordance with this drawing<br>without prior written consent. This prohibition is a term |  |