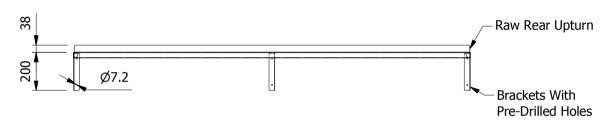

Moffat Specification SWS
------1.2mm Thick 430 Grade St/Steel
------1.2mm Thick 430 Grade St/Steel

| ALL SHEET METAL DIMENSIONS ARE I/S (INSIDE SIZES) (UNLESS OTHERWISE STATED) |                                     | ALL DIMENSIONS IN (mm), TOLERANCE = LINEAR ± 0.5mm, ANGULAR ± 0.5mm (OR AS STATED). ALL SHARP EDGES TO BE REMOVED FROM SHEET METAL PARTS. |       |                                                                                                           |  |
|-----------------------------------------------------------------------------|-------------------------------------|-------------------------------------------------------------------------------------------------------------------------------------------|-------|-----------------------------------------------------------------------------------------------------------|--|
| Product                                                                     | FABRICATION                         | Product No                                                                                                                                | SWS21 | No reproduction or publication of this drawing may be made, and no article may be manufactured            |  |
| Description                                                                 | STANDARD WALL SHELF 2100x300mm WIDE |                                                                                                                                           |       | or assembled in accordance with this drawing<br>without prior written consent. This prohibition is a term |  |