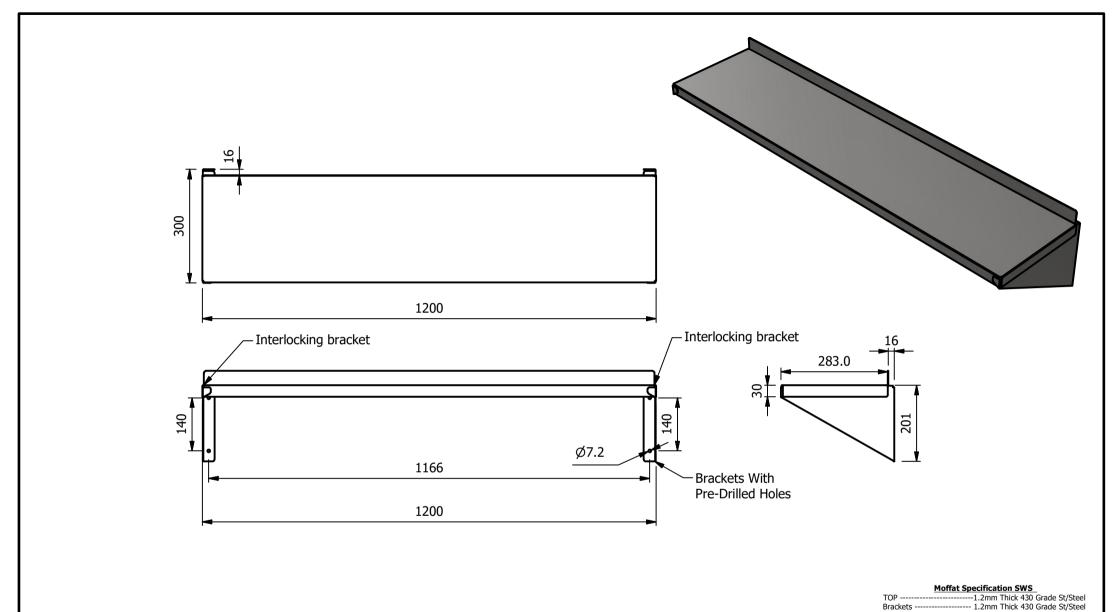

| ALL SHEET METAL DIMENS                                                                                                        | SIONS ARE I/S (INSIDE SIZES) (UNLESS OTHERWISE STATE | ALL DIMENSIONS IN (mm), TOLERANCE = LINEAR ± 0.5mm, ANGULAR ± 0.5mm (OR AS STATED). ALL SHARP EDGES TO BE REMOVED FROM SHEET METAL PARTS |        |            |       |                                                                                                            |                                                                                                                     |        |          |    |
|-------------------------------------------------------------------------------------------------------------------------------|------------------------------------------------------|------------------------------------------------------------------------------------------------------------------------------------------|--------|------------|-------|------------------------------------------------------------------------------------------------------------|---------------------------------------------------------------------------------------------------------------------|--------|----------|----|
| Product                                                                                                                       | FABRICATION                                          |                                                                                                                                          |        | Product No | SWS12 | No reproduction or publication of this drawing may be made, and no article may be manufactured             |                                                                                                                     | MOFFAT |          | 7  |
| Description                                                                                                                   | STANDARD WALL SHELF                                  |                                                                                                                                          |        |            |       |                                                                                                            | without prior written consent. This prohibition is a term of any contract relating to this drawing. Rights reserved |        | <b>-</b> |    |
| Material/Finish                                                                                                               |                                                      | Thickness                                                                                                                                |        | Desp/Date  |       | under the Copyright Act 1956 as ammended by the Design Copyright Act 1968.  The Catering Equipment Company |                                                                                                                     |        |          | t  |
| Legacy P/N                                                                                                                    |                                                      | Weight                                                                                                                                   | 5.21Kg | Quote No.  |       | Dwg No.                                                                                                    | 002327                                                                                                              |        | Issue    |    |
| Client                                                                                                                        |                                                      | -                                                                                                                                        |        | SO Number  |       | Drawn By                                                                                                   | ABu                                                                                                                 | ırns   |          |    |
| Client Project                                                                                                                |                                                      | Approved By                                                                                                                              |        | Date       | 05/12 | /2019                                                                                                      | _                                                                                                                   |        |          |    |
| E & R MOFFAT LTD, SEABEGS ROAD, BONNYBRIDGE, FK4 2BS, T: +44 (0)1324 812272, E: sales@ermoffat.co.uk, Web: www.ermoffat.co.uk |                                                      |                                                                                                                                          |        |            |       |                                                                                                            | 1:10                                                                                                                | Sheet  | 1/1      | A4 |