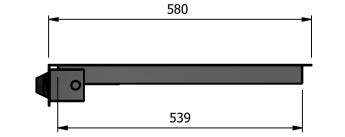

## Moffat Specification

Dimensions Width - 375mm Depth - 580mm Height - 40mm Weight - 8kg

## -Power Rating

0.2kw complete with a 2m long cord set & 13amp plug

<u>Materials</u> 1.2mm 304 Grade St/ Steel Top & Supports Neo-Ceram Hot Plates

<u>Installation</u> Counter Top Flush Fit Cut Out Dimensions 339mm x 544mm