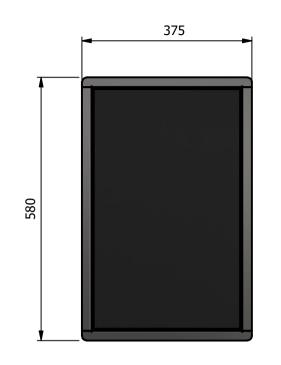

## Moffat Specification

Dimensions Width - 375mm Depth - 580mm Height - 40mm Weight - 8kg