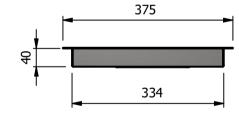

## Moffat Specification

Dimensions Width - 375mm Depth - 580mm Height - 40mm Weight - 8kg

## -Power Rating

0.2kw complete with a 2m long cord set & 13amp plug

<u>Materials</u> 1.2mm 304 Grade St/ Steel Top & Supports Neo-Ceram Hot Plates

<u>Installation</u> Counter Top Flush Fit Cut Out Dimensions 339mm x 544mm