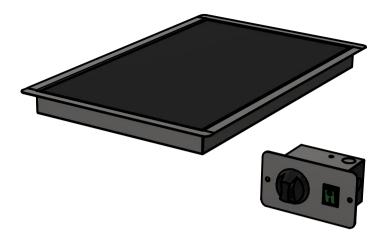

## Moffat Specification

Dimensions Width - 375mm Depth - 580mm Height - 40mm Weight - 8kg

## -Power Rating

0.2kw complete with a 2m long cord set & 13amp plug

<u>Materials</u> 1.2mm 304 Grade St/ Steel Top & Supports Neo-Ceram Hot Plates

<u>Installation</u> Counter Top Flush Fit Cut Out Dimensions 339mm x 544mm