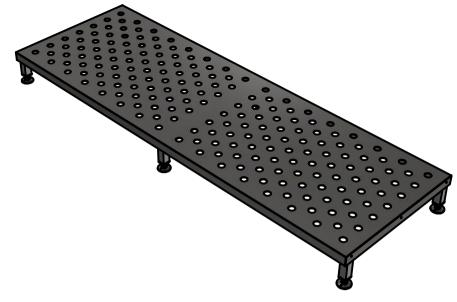

| Moffat Specification |                                               |  |  |  |  |  |  |
|----------------------|-----------------------------------------------|--|--|--|--|--|--|
| TOP                  | 1.5mm Thick 304 Grade St/Steel                |  |  |  |  |  |  |
| FRAME                | 30x30mm 430 Grade St/Steel                    |  |  |  |  |  |  |
| FEET                 | Aluminium Adjustable Floor Fixing +20mm/-15mm |  |  |  |  |  |  |

| ALL SHEET METAL DIMENSIONS ARE I/S (INSIDE SIZES) (UNLESS OTHERWISE STATED)                                                   |             |           |         | ALL DIMENSIONS IN (MM), TOLERANCE = LINEAR $\pm$ 0.5mm, ANGULAR $\pm$ 0.5mm (OR AS STATED). ALL SHARP EDGES TO BE REMOVED FROM SHEET METAL PARTS |       |                                               |                                                                                                                                                                        |         |                        |     |
|-------------------------------------------------------------------------------------------------------------------------------|-------------|-----------|---------|--------------------------------------------------------------------------------------------------------------------------------------------------|-------|-----------------------------------------------|------------------------------------------------------------------------------------------------------------------------------------------------------------------------|---------|------------------------|-----|
| Product                                                                                                                       | FABRICATION |           |         | Product No                                                                                                                                       | PSS18 | No reproduction or p<br>may be made, and no a | rticle may be manufactured                                                                                                                                             | MOFFAT  |                        | 7   |
| Description                                                                                                                   | PSS18       |           |         |                                                                                                                                                  |       | without prior written cons                    | or assembled in accordance with this drawing<br>without prior written consent. This prohibition is a term<br>of any contract relating to this drawing. Rights reserved |         | The Catering Equipment |     |
| Material/Finish                                                                                                               |             | Thickness |         | Desp/Date                                                                                                                                        |       |                                               | 1956 as ammended by the<br>yright Act 1968.                                                                                                                            | Company |                        | .n. |
| Legacy P/N                                                                                                                    |             | Weight    | 19.79Kg | Quote No.                                                                                                                                        |       | Dwg No.                                       | SSA-023983                                                                                                                                                             |         | Iss                    | sue |
| Client                                                                                                                        |             |           |         | SO Number                                                                                                                                        | N/A   | Drawn By                                      | Al                                                                                                                                                                     | ВВ      |                        | _   |
| Client Project                                                                                                                |             |           |         | Approved By                                                                                                                                      |       | Date                                          | 25/01                                                                                                                                                                  | /2019   |                        | _   |
| E & R MOFFAT LTD, SEABEGS ROAD, BONNYBRIDGE, FK4 2BS, T: +44 (0)1324 812272, E: sales@ermoffat.co.uk, Web: www.ermoffat.co.uk |             |           |         |                                                                                                                                                  | Scale | 1:15                                          | Sheet                                                                                                                                                                  | 1/1     | A4                     |     |