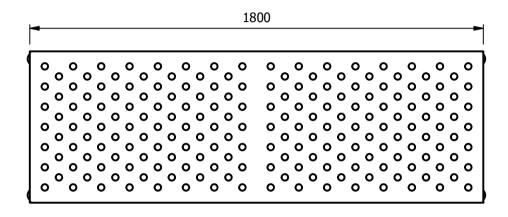

| ALL SHEET METAL DIMENSIONS ARE I/S (INSIDE SIZES) (UNLESS OTHERWISE STATED)                                                   |             |           |         | ALL DIMENSIONS IN (MM), TOLERANCE = LINEAR $\pm$ 0.5mm, ANGULAR $\pm$ 0.5mm (OR AS STATED). ALL SHARP EDGES TO BE REMOVED FROM SHEET METAL PARTS |       |                                               |                                                                                                                                                                        |         |                        |     |
|-------------------------------------------------------------------------------------------------------------------------------|-------------|-----------|---------|--------------------------------------------------------------------------------------------------------------------------------------------------|-------|-----------------------------------------------|------------------------------------------------------------------------------------------------------------------------------------------------------------------------|---------|------------------------|-----|
| Product                                                                                                                       | FABRICATION |           |         | Product No                                                                                                                                       | PSS18 | No reproduction or p<br>may be made, and no a | rticle may be manufactured                                                                                                                                             | MOFFAT  |                        | 7   |
| Description                                                                                                                   | PSS18       |           |         |                                                                                                                                                  |       | without prior written cons                    | or assembled in accordance with this drawing<br>without prior written consent. This prohibition is a term<br>of any contract relating to this drawing. Rights reserved |         | The Catering Equipment |     |
| Material/Finish                                                                                                               |             | Thickness |         | Desp/Date                                                                                                                                        |       |                                               | 1956 as ammended by the<br>yright Act 1968.                                                                                                                            | Company |                        | .n. |
| Legacy P/N                                                                                                                    |             | Weight    | 19.79Kg | Quote No.                                                                                                                                        |       | Dwg No.                                       | SSA-023983                                                                                                                                                             |         | Iss                    | sue |
| Client                                                                                                                        |             |           |         | SO Number                                                                                                                                        | N/A   | Drawn By                                      | Al                                                                                                                                                                     | ВВ      |                        | _   |
| Client Project                                                                                                                |             |           |         | Approved By                                                                                                                                      |       | Date                                          | 25/01                                                                                                                                                                  | /2019   |                        | _   |
| E & R MOFFAT LTD, SEABEGS ROAD, BONNYBRIDGE, FK4 2BS, T: +44 (0)1324 812272, E: sales@ermoffat.co.uk, Web: www.ermoffat.co.uk |             |           |         |                                                                                                                                                  | Scale | 1:15                                          | Sheet                                                                                                                                                                  | 1/1     | A4                     |     |