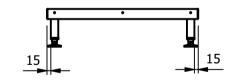

| Moffat Specification |                                               |  |  |  |  |  |  |
|----------------------|-----------------------------------------------|--|--|--|--|--|--|
| TOP                  | 1.5mm Thick 304 Grade St/Steel                |  |  |  |  |  |  |
| FRAME                | 30x30mm 430 Grade St/Steel                    |  |  |  |  |  |  |
| FEET                 | Aluminium Adjustable Floor Fixing +20mm/-15mm |  |  |  |  |  |  |