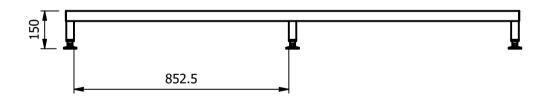

| Moffat Specification |                                               |  |  |  |  |  |  |
|----------------------|-----------------------------------------------|--|--|--|--|--|--|
| TOP                  | 1.5mm Thick 304 Grade St/Steel                |  |  |  |  |  |  |
| FRAME                | 30x30mm 430 Grade St/Steel                    |  |  |  |  |  |  |
| FEET                 | Aluminium Adjustable Floor Fixing +20mm/-15mm |  |  |  |  |  |  |

| ALL SHEET METAL DIMENSIONS ARE I/S (INSIDE SIZES) (UNLESS OTHERWISE STATED)                                                   |             |           |         | ALL DIMENSIONS IN (MM), TOLERANCE = LINEAR $\pm$ 0.5mm, ANGULAR $\pm$ 0.5mm (OR AS STATED). ALL SHARP EDGES TO BE REMOVED FROM SHEET METAL PARTS |       |                                               |                                                                                                                                                                        |         |                        |     |
|-------------------------------------------------------------------------------------------------------------------------------|-------------|-----------|---------|--------------------------------------------------------------------------------------------------------------------------------------------------|-------|-----------------------------------------------|------------------------------------------------------------------------------------------------------------------------------------------------------------------------|---------|------------------------|-----|
| Product                                                                                                                       | FABRICATION |           |         | Product No                                                                                                                                       | PSS18 | No reproduction or p<br>may be made, and no a | rticle may be manufactured                                                                                                                                             | MOFFAT  |                        | 7   |
| Description                                                                                                                   | PSS18       |           |         |                                                                                                                                                  |       | without prior written cons                    | or assembled in accordance with this drawing<br>without prior written consent. This prohibition is a term<br>of any contract relating to this drawing. Rights reserved |         | The Catering Equipment |     |
| Material/Finish                                                                                                               |             | Thickness |         | Desp/Date                                                                                                                                        |       |                                               | 1956 as ammended by the<br>yright Act 1968.                                                                                                                            | Company |                        | .n. |
| Legacy P/N                                                                                                                    |             | Weight    | 19.79Kg | Quote No.                                                                                                                                        |       | Dwg No.                                       | SSA-023983                                                                                                                                                             |         | Iss                    | sue |
| Client                                                                                                                        |             |           |         | SO Number                                                                                                                                        | N/A   | Drawn By                                      | Al                                                                                                                                                                     | ВВ      |                        | _   |
| Client Project                                                                                                                |             |           |         | Approved By                                                                                                                                      |       | Date                                          | 25/01                                                                                                                                                                  | /2019   |                        | _   |
| E & R MOFFAT LTD, SEABEGS ROAD, BONNYBRIDGE, FK4 2BS, T: +44 (0)1324 812272, E: sales@ermoffat.co.uk, Web: www.ermoffat.co.uk |             |           |         |                                                                                                                                                  | Scale | 1:15                                          | Sheet                                                                                                                                                                  | 1/1     | A4                     |     |