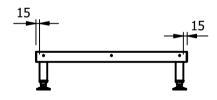

| Moffat Specification |                                        |              |  |  |  |  |  |  |
|----------------------|----------------------------------------|--------------|--|--|--|--|--|--|
| TOP                  | 1.5mm Thick 304 Gra                    | ide St/Steel |  |  |  |  |  |  |
| FRAME                | 30x30mm 430 Gra                        | de St/Steel  |  |  |  |  |  |  |
| FEET                 | Aluminium Adjustable Floor Fixing +20r | nm/-15mm     |  |  |  |  |  |  |