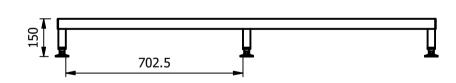

| Moffat Specification |                                        |              |  |  |  |  |  |  |
|----------------------|----------------------------------------|--------------|--|--|--|--|--|--|
| TOP                  | 1.5mm Thick 304 Gra                    | ide St/Steel |  |  |  |  |  |  |
| FRAME                | 30x30mm 430 Gra                        | de St/Steel  |  |  |  |  |  |  |
| FEET                 | Aluminium Adjustable Floor Fixing +20r | nm/-15mm     |  |  |  |  |  |  |