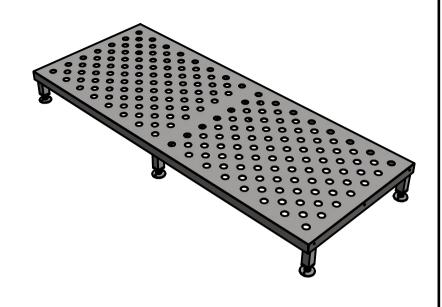

| Moffat Specification |                                        |              |  |  |  |  |  |  |
|----------------------|----------------------------------------|--------------|--|--|--|--|--|--|
| TOP                  | 1.5mm Thick 304 Gra                    | ide St/Steel |  |  |  |  |  |  |
| FRAME                | 30x30mm 430 Gra                        | de St/Steel  |  |  |  |  |  |  |
| FEET                 | Aluminium Adjustable Floor Fixing +20r | nm/-15mm     |  |  |  |  |  |  |