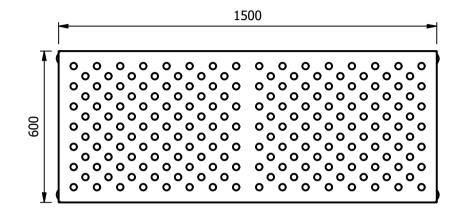

| ALL SHEET METAL DIME | NSIONS ARE I/S (INSIDE SIZES) (UNLESS OTHERWISE STATE | ED)           |                           | ALL DIMENSIONS IN (mn | 1), TOLERANCE = LINEAR $\pm$ 0.5mm, $\mu$ | $ANGULAR \pm 0.5mm$ (OR AS STATED | ). ALL SHARP EDGES T                                                                           | O BE REMOVED FROM | SHEET MET | TAL PARTS |
|----------------------|-------------------------------------------------------|---------------|---------------------------|-----------------------|-------------------------------------------|-----------------------------------|------------------------------------------------------------------------------------------------|-------------------|-----------|-----------|
| Product              | FABRIC                                                | ATION         |                           | Product No            | PSS15                                     | may be made, and no a             | No reproduction or publication of this drawing may be made, and no article may be manufactured |                   | MOFFAT    |           |
| Description          | PSS15                                                 |               |                           |                       |                                           | without prior written cons        | rdance with this drawing<br>sent. This prohibition is a term<br>this drawing. Rights reserved  |                   |           | _         |
| Material/Finish      |                                                       | Thickness     |                           | Desp/Date             |                                           |                                   | under the Copyright Act 1956 as ammended by the<br>Design Copyright Act 1968.                  |                   | Company   |           |
| Legacy P/N           |                                                       | Weight        | 16.76Kg                   | Quote No.             |                                           | Dwg No.                           | SSA-0                                                                                          | 23980             | Iss       | sue       |
| Client               |                                                       |               |                           | SO Number             | N/A                                       | Drawn By                          | Al                                                                                             | BB                |           |           |
| Client Project       |                                                       |               |                           | Approved By           |                                           | Date                              | 25/01                                                                                          | ./2019            |           |           |
| E & R MOFFAT LT      | D, SEABEGS ROAD, BONNYBRIDGE, FK4 2BS                 | T: +44 (0)132 | 4 812272, E: sales@ermoff | at.co.uk, Web: www.   | ermoffat.co.uk                            | Scale                             | 1:15                                                                                           | Sheet             | 1/1       | <b>A4</b> |