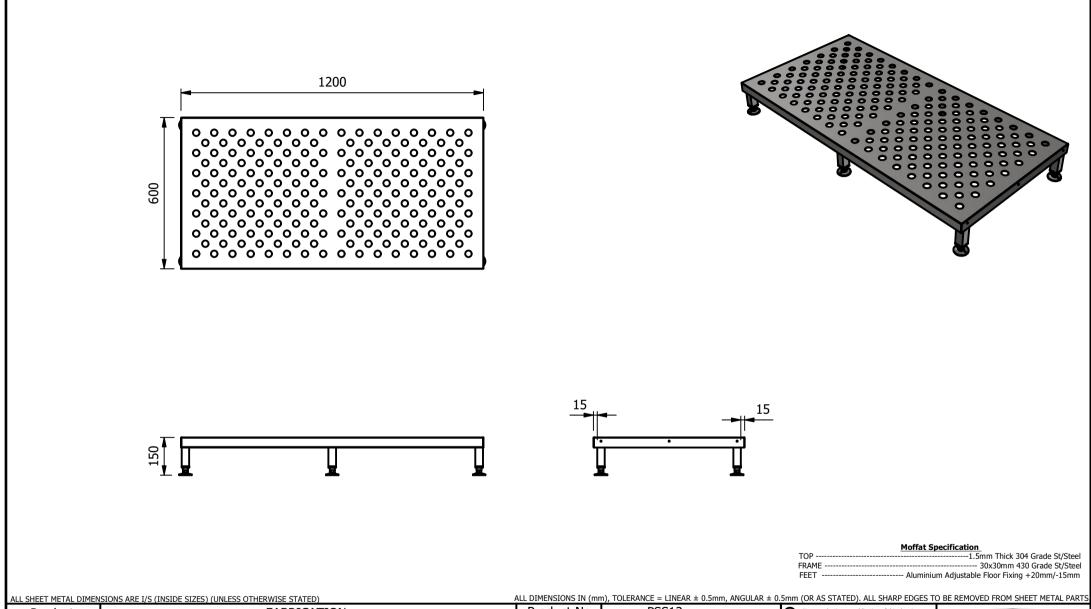

| ALL SHELT HEIME DI HENG                                                                                                       |             |           |         |                                                           |                                                                                                                                                                        |                                               |                                                  |            |       |       |  |
|-------------------------------------------------------------------------------------------------------------------------------|-------------|-----------|---------|-----------------------------------------------------------|------------------------------------------------------------------------------------------------------------------------------------------------------------------------|-----------------------------------------------|--------------------------------------------------|------------|-------|-------|--|
| Product                                                                                                                       | FABRICATION |           |         | Product No                                                | PSS12                                                                                                                                                                  | No reproduction or p<br>may be made, and no a | rticle may be manufactured                       | MOFFAT     |       | ר     |  |
| Description                                                                                                                   | PSS1        |           |         | without prior written cons<br>of any contract relating to | or assembled in accordance with this drawing<br>without prior written consent. This prohibition is a term<br>of any contract relating to this drawing. Rights reserved |                                               | The Catering Equipment                           |            |       |       |  |
| Material/Finish                                                                                                               |             | Thickness |         | Desp/Date                                                 |                                                                                                                                                                        | under the Copyright Act<br>Design Copy        | under the copyright Act 1950 as animended by the |            |       | npany |  |
| Legacy P/N                                                                                                                    |             | Weight    | 13.73Kg | Quote No.                                                 |                                                                                                                                                                        | Dwg No.                                       | SSA-017535                                       |            | Issue |       |  |
| Client                                                                                                                        |             |           |         | SO Number                                                 | N/A                                                                                                                                                                    | Drawn By                                      | AE                                               | 3B         |       |       |  |
| Client Project                                                                                                                | Арр         |           |         |                                                           |                                                                                                                                                                        | Date                                          | 19/11                                            | 19/11/2018 |       |       |  |
| E & R MOFFAT LTD, SEABEGS ROAD, BONNYBRIDGE, FK4 2BS, T: +44 (0)1324 812272, E: sales@ermoffat.co.uk, Web: www.ermoffat.co.uk |             |           |         |                                                           |                                                                                                                                                                        |                                               | 1:15                                             | Sheet      | 1/1   | A4    |  |