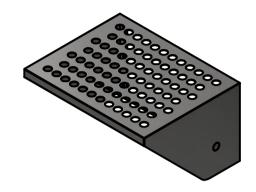

## Moffat Specification SWS

TOP -----1.5mm Thick 304 Grade St/Steel Hanging Bar------225mm 304 Grade Round Bar

| ALL SHEET METAL DIMENSIONS ARE I/S (INSIDE SIZES) (UNLESS OTHERWISE STATED)  ALL DIMENSIONS IN (mm), TOLERANCE = LINEAR ± 0.5mm, ANGULAR ± |                   |           |             |            |            |                         | © 0.5mm (OR AS STATED). ALL SHARP EDGES TO BE REMOVED FROM SHEET METAL PARTS |                                   |      |    |
|--------------------------------------------------------------------------------------------------------------------------------------------|-------------------|-----------|-------------|------------|------------|-------------------------|------------------------------------------------------------------------------|-----------------------------------|------|----|
| Product                                                                                                                                    | FABRICATION       |           |             | Product No |            | may be made, and no a   |                                                                              | MOFFAT                            |      | 7  |
| Description                                                                                                                                | POT SHELF 900X300 |           |             |            |            |                         | without prior written consent. This prohibition is a term                    |                                   |      |    |
| Material/Finish                                                                                                                            |                   | Thickness |             | Desp/Date  | 26/11/2018 | under the Copyright Act | 1956 as ammended by the<br>right Act 1968.                                   | The Catering Equipment<br>Company |      |    |
| Legacy P/N                                                                                                                                 |                   | Weight    | 6.33Kg      | Quote No.  |            | Dwg No.                 | PSA-015476                                                                   |                                   | Issu | ue |
| Client                                                                                                                                     |                   |           |             | SO Number  | 022949-1-1 | Drawn By                | S                                                                            | М                                 | _    |    |
| Client Project                                                                                                                             |                   | -         | Approved By |            | Date       | 05/11/2018              |                                                                              | <u> </u>                          | _    |    |
| E & R MOFFAT LTD, SEABEGS ROAD, BONNYBRIDGE, FK4 2BS, T: +44 (0)1324 812272, E: sales@ermoffat.co.uk, Web: www.ermoffat.co.uk              |                   |           |             |            |            |                         | 1:10                                                                         | Sheet                             | 1/1  | Α4 |