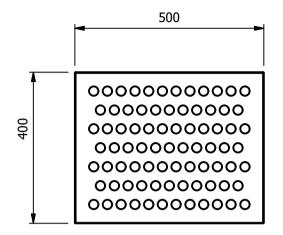

## Moffat Specification SWS

TOP -----1.5mm Thick 304 Grade St/Steel Hanging Bar------225mm 304 Grade Round Bar

| ALL SHEET METAL DIMENSIONS ARE I/S (INSIDE SIZES) (UNLESS OTHERWISE STATED)  ALL DIMENSIONS IN (mm), TOLERANCE = LINEAR ± 0.5mm, ANGULAR ± |                   |           |             |            |            |                         | © 0.5mm (OR AS STATED). ALL SHARP EDGES TO BE REMOVED FROM SHEET METAL PARTS |                                   |      |    |
|--------------------------------------------------------------------------------------------------------------------------------------------|-------------------|-----------|-------------|------------|------------|-------------------------|------------------------------------------------------------------------------|-----------------------------------|------|----|
| Product                                                                                                                                    | FABRICATION       |           |             | Product No |            | may be made, and no a   |                                                                              | MOFFAT                            |      | 7  |
| Description                                                                                                                                | POT SHELF 900X300 |           |             |            |            |                         | without prior written consent. This prohibition is a term                    |                                   |      |    |
| Material/Finish                                                                                                                            |                   | Thickness |             | Desp/Date  | 26/11/2018 | under the Copyright Act | 1956 as ammended by the<br>right Act 1968.                                   | The Catering Equipment<br>Company |      |    |
| Legacy P/N                                                                                                                                 |                   | Weight    | 6.33Kg      | Quote No.  |            | Dwg No.                 | PSA-015476                                                                   |                                   | Issu | ue |
| Client                                                                                                                                     |                   |           |             | SO Number  | 022949-1-1 | Drawn By                | S                                                                            | М                                 | _    |    |
| Client Project                                                                                                                             |                   | -         | Approved By |            | Date       | 05/11/2018              |                                                                              | <u> </u>                          | _    |    |
| E & R MOFFAT LTD, SEABEGS ROAD, BONNYBRIDGE, FK4 2BS, T: +44 (0)1324 812272, E: sales@ermoffat.co.uk, Web: www.ermoffat.co.uk              |                   |           |             |            |            |                         | 1:10                                                                         | Sheet                             | 1/1  | Α4 |