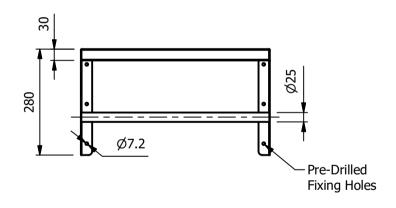

## Moffat Specification SWS

TOP -----1.5mm Thick 304 Grade St/Steel Hanging Bar------225mm 304 Grade Round Bar

| ALL SHEET METAL DIMENSIONS ARE I/S (INSIDE SIZES) (UNLESS OTHERWISE STATED)  ALL DIMENSIONS IN (mm), TOLERANCE = LINEAR ± 0.5mm, ANGULAR ± |                   |           |             |            |            |                         | © 0.5mm (OR AS STATED). ALL SHARP EDGES TO BE REMOVED FROM SHEET METAL PARTS |                                   |      |    |
|--------------------------------------------------------------------------------------------------------------------------------------------|-------------------|-----------|-------------|------------|------------|-------------------------|------------------------------------------------------------------------------|-----------------------------------|------|----|
| Product                                                                                                                                    | FABRICATION       |           |             | Product No |            | may be made, and no a   |                                                                              | MOFFAT                            |      | 7  |
| Description                                                                                                                                | POT SHELF 900X300 |           |             |            |            |                         | without prior written consent. This prohibition is a term                    |                                   |      |    |
| Material/Finish                                                                                                                            |                   | Thickness |             | Desp/Date  | 26/11/2018 | under the Copyright Act | 1956 as ammended by the<br>right Act 1968.                                   | The Catering Equipment<br>Company |      |    |
| Legacy P/N                                                                                                                                 |                   | Weight    | 6.33Kg      | Quote No.  |            | Dwg No.                 | PSA-015476                                                                   |                                   | Issu | ue |
| Client                                                                                                                                     |                   |           |             | SO Number  | 022949-1-1 | Drawn By                | S                                                                            | М                                 | _    |    |
| Client Project                                                                                                                             |                   | -         | Approved By |            | Date       | 05/11/2018              |                                                                              | <u> </u>                          | _    |    |
| E & R MOFFAT LTD, SEABEGS ROAD, BONNYBRIDGE, FK4 2BS, T: +44 (0)1324 812272, E: sales@ermoffat.co.uk, Web: www.ermoffat.co.uk              |                   |           |             |            |            |                         | 1:10                                                                         | Sheet                             | 1/1  | Α4 |