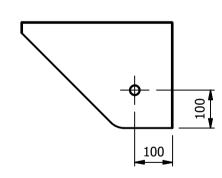

## Moffat Specification SWS

TOP -----1.5mm Thick 304 Grade St/Steel Hanging Bar------225mm 304 Grade Round Bar

| ALL SHEET METAL DIMENSIONS ARE I/S (INSIDE SIZES) (UNLESS OTHERWISE STATED)  ALL DIMENSIONS IN (mm), TOLERANCE = LINEAR ± 0.5mm, ANGULAR ± |                   |           |             |            |            |                         | © 0.5mm (OR AS STATED). ALL SHARP EDGES TO BE REMOVED FROM SHEET METAL PARTS |                                   |      |    |
|--------------------------------------------------------------------------------------------------------------------------------------------|-------------------|-----------|-------------|------------|------------|-------------------------|------------------------------------------------------------------------------|-----------------------------------|------|----|
| Product                                                                                                                                    | FABRICATION       |           |             | Product No |            | may be made, and no a   |                                                                              | MOFFAT                            |      | 7  |
| Description                                                                                                                                | POT SHELF 900X300 |           |             |            |            |                         | without prior written consent. This prohibition is a term                    |                                   |      |    |
| Material/Finish                                                                                                                            |                   | Thickness |             | Desp/Date  | 26/11/2018 | under the Copyright Act | 1956 as ammended by the<br>right Act 1968.                                   | The Catering Equipment<br>Company |      |    |
| Legacy P/N                                                                                                                                 |                   | Weight    | 6.33Kg      | Quote No.  |            | Dwg No.                 | PSA-015476                                                                   |                                   | Issu | ue |
| Client                                                                                                                                     |                   |           |             | SO Number  | 022949-1-1 | Drawn By                | S                                                                            | М                                 | _    |    |
| Client Project                                                                                                                             |                   | -         | Approved By |            | Date       | 05/11/2018              |                                                                              | <u> </u>                          | _    |    |
| E & R MOFFAT LTD, SEABEGS ROAD, BONNYBRIDGE, FK4 2BS, T: +44 (0)1324 812272, E: sales@ermoffat.co.uk, Web: www.ermoffat.co.uk              |                   |           |             |            |            |                         | 1:10                                                                         | Sheet                             | 1/1  | Α4 |