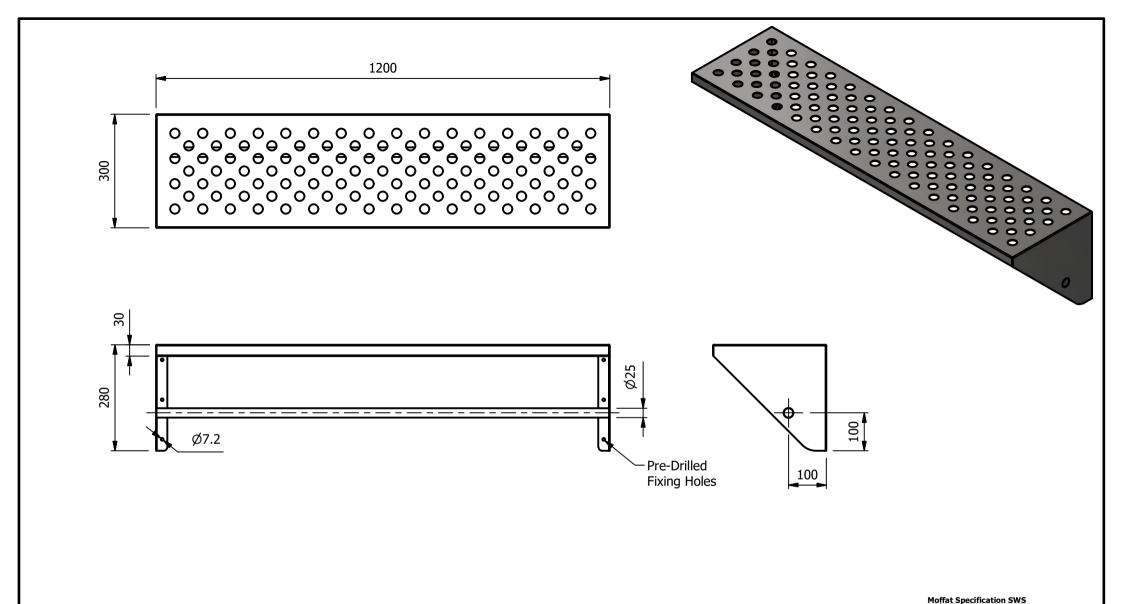

Sheet

1/1

Α4

Scale

1:10

ALL SHEET METAL DIMENSIONS ARE I/S (INSIDE SIZES) (UNLESS OTHERWISE STATED)

ALL DIMENSIONS IN (mm), TOLERANCE = LINEAR ± 0.5mm, ANGULAR ± 0.5mm (OR AS STATED). ALL SHARP EDGES TO BE REMOVED FROM SHEET METAL PARTS

|  | Description     | POT SHELF 1200X300 |           |         |             |     |  | or assembled in accordance with this drawing without prior written consent. This prohibition is a term of any contract relating to this drawing. Rights reserved |                                            | The Catering Equipment  |       |
|--|-----------------|--------------------|-----------|---------|-------------|-----|--|------------------------------------------------------------------------------------------------------------------------------------------------------------------|--------------------------------------------|-------------------------|-------|
|  | Material/Finish |                    | Thickness |         | Desp/Date   |     |  |                                                                                                                                                                  | 1956 as ammended by the<br>right Act 1968. | Company                 |       |
|  | Legacy P/N      |                    | Weight    | 10.71Kg | Quote No.   |     |  | Dwg No.                                                                                                                                                          | PSA-009462                                 |                         | Issue |
|  | Client          |                    |           |         | SO Number   | N/A |  | Drawn By                                                                                                                                                         | L.B                                        | Barr <b>_</b><br>B/2018 |       |
|  | Client Project  |                    |           |         | Approved By |     |  | Date                                                                                                                                                             | 16/08                                      |                         |       |