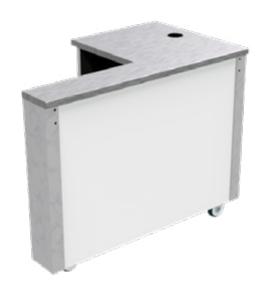

#### Overview

Cashier counter unit in either left or right hand configeration design to link up with any other models in the range providing a point of sale work station for cash register, cash drawer, or Epos system. Each unit is supplied fitted with a work top cable port, a moulded 13 amp plug and a double switched socket to plug into. Complete with a sloping rubber footrest. Suitable for most types of cash registers, barcode scanners and Epos systems.

Note: Right hand model VCRCS

Note: Left hand model VCLCS

E&R Moffat Ltd. Bonnybridge FK4 2BS Scotland Find us on: