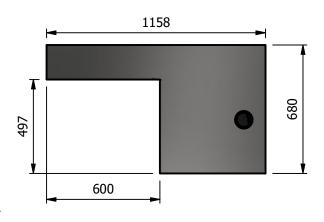

| ī | Model          | Weight (kg) |                                      |                         |                | Power Rating<br>(kw) |  |
|---|----------------|-------------|--------------------------------------|-------------------------|----------------|----------------------|--|
|   | VCRCS<br>VCLCS | 60<br>60    | 1158 x 680 x 900<br>1158 x 680 x 900 | Right hand<br>Left hand | 13amp<br>13amp | 2.9<br>2.9           |  |