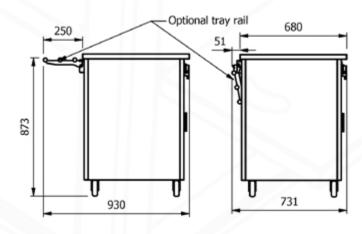

## Options:

- Wide choice of coloured outer panles (Durable plastic coated steel).
- Fold down solid tray slide or tubular tray rail.
- Lockable Cash Drawer (code: VLCD)

# Optional solid tray slide

| Model | Matching | Unit size |
|-------|----------|-----------|
| VC2TS | 2        |           |
| VC3TS | 3        |           |
| VC4TS | 4        |           |
| VC5TS | 5        |           |

### Optional tubular tray rail

| Model | Matchina Unit size |
|-------|--------------------|
| Model | Malching unit size |
| VC2TR | 2                  |
| VC3TR | 3                  |
| VC4TR | 4                  |
| VC5TR | 5                  |