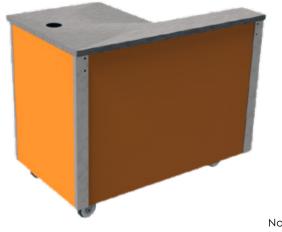

#### Overview

Cashier counter unit in either left or right hand configeration design to link up with any other models in the range providing a point of sale work station for cash register, cash drawer, or Epos system. Each unit is supplied fitted with a work top cable port, a moulded 13 amp plug and a double switched socket to plug into. Complete with a sloping rubber footrest. Suitable for most types of cash registers, barcode scanners and Epos systems.

#### **Key Features:**

- Low maintenance, easy cleaned and highly efficient.
- Tidy work top cable port
- Sloping rubber footrest
- Double switch 13amp socket
- Mobile all swivel castors two with brakes.
- Supplied with 2m long power cord and 13amp plug [13A 230v 50Hz]

## Options:

- Wide choice of coloured outer panles (Durable plastic coated steel).
- Fold down solid tray slide or tubular tray rail.
- Lockable Cash Drawer (code: VLCD)