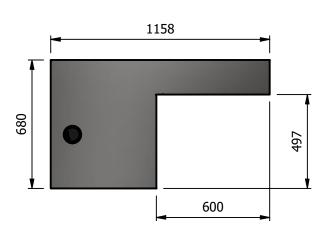

| ī | Model          | Weight (kg) |                                      |                         |                | Power Rating<br>(kw) |  |
|---|----------------|-------------|--------------------------------------|-------------------------|----------------|----------------------|--|
|   | VCRCS<br>VCLCS | 60<br>60    | 1158 x 680 x 900<br>1158 x 680 x 900 | Right hand<br>Left hand | 13amp<br>13amp | 2.9<br>2.9           |  |