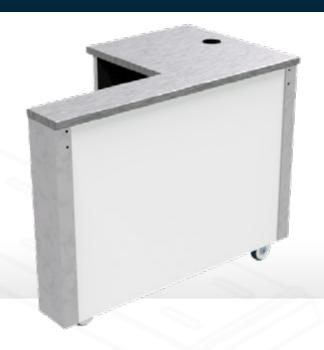

#### Overview

Cashier counter unit in either left or right hand configeration design to link up with any other models in the range providing a point of sale work station for cash register, cash drawer, or Epos system. Each unit is supplied fitted with a work top cable port, a moulded 13 amp plug and a double switched socket to plug into. Complete with a sloping rubber footrest. Suitable for most types of cash registers, barcode scanners and Epos systems.

Note: Right hand model VCRCS

Note: Left hand model VCLCS

E&R Moffat Ltd. Bonnybridge FK4 2BS Scotland Find us on: