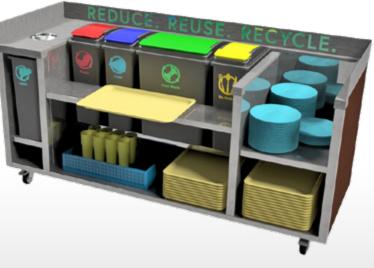

#### Overview

Model designed for waste management, complete with multiple recycling bins and tray & plate return storage.

### Key Features:

- · Special funnel and bin for liquids
- · Designated bin for plastic
- · Designated bin for paper
- · Designated bin for food waste
- · Designated bin for non recylables (cutlery & beakers)
- · Areas for plates or trays
- · Basket for beakers
- · Shelf for resting and supporting tray while recycling
- · Low maintenance, easy cleaned and highly efficient.
- · Bins can be swapped out and replenished during service.
- · Bins can be easily removed for easy cleaning
- Mobile all swivel castors two with brakes.

#### Colour Code

- Turquoise Liquids
- Red Plastics
- Blue Paper
- · Green Food Waste
- · Yellow Non recyclable (cutlery)

| Model | Weight<br>(kg) | L x W x H<br>(mm) |
|-------|----------------|-------------------|
| VCCS  | 65             | 1764 x 650 x 996  |
| VCCSB | 55             | 1764 x 650 x 896  |