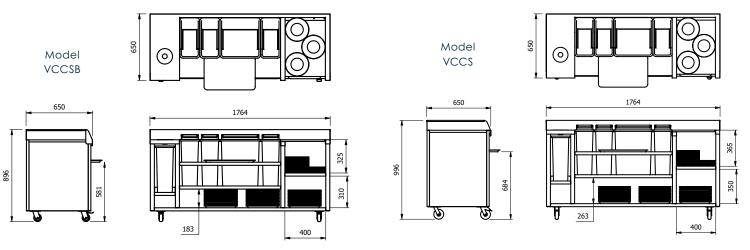

#### Note:

A low height model is available set at 800mm high. Ideal for children up to 12 years. The low height model haa a "B" added to the model code.

#### Colour Code

- Turquoise Liquids
- Red Plastics
- Blue Paper
- · Green Food Waste
- · Yellow Non recyclable (cutlery)

| Model | Weight<br>(kg) | L x W x H<br>(mm) |
|-------|----------------|-------------------|
| VCCS  | 65             | 1764 x 650 x 996  |
| VCCSB | 55             | 1764 x 650 x 896  |