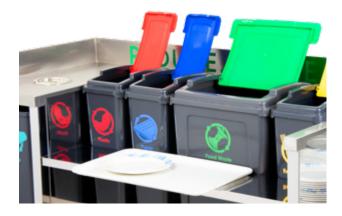

#### Colour Code

- Turquoise Liquids
- Red Plastics
- Blue Paper
- · Green Food Waste
- · Yellow Non recyclable (cutlery)

| Model | Weight<br>(kg) | L x W x H<br>(mm) |
|-------|----------------|-------------------|
| VCCS  | 65             | 1764 x 650 x 996  |
| VCCSB | 55             | 1764 x 650 x 896  |