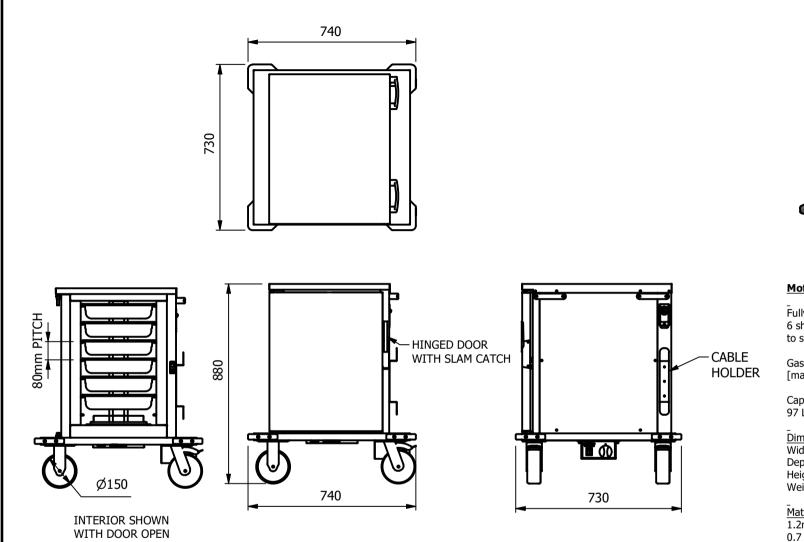

Fully Insulated Compatment. 6 shelf positions @ 80mm pitch to suit Gastronorm pans or shelves

Gastronorm tray = 530mm x 325mm [maximum tray space 540mm x 333mm

Capacity (usable space) 97 Litres

<u>Dimensions</u> Width - 740mm Depth - 730mm Height - 880mm Weight - 70kg

-Materials

1.2mm 430 Grade St/Steel Chassis Top & Supports. 0.7 & 1.2mm 430 Grade St Steel Ancillary Parts. 0.7mm 430 Grade St/Steel Outer Panels

Mobility Castors :- 2 Swivel Type With Brakes, 2 Fixed Direction.