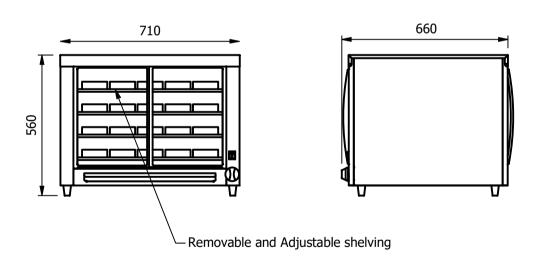

## Dimensions

Width - 710mm

Depth - 660mm

Height - 560mm

Weight - 40kg

## Capacity

Cabinet capacity - 126 Litres

4 removable perforated shelves standard pitch 90mm adjustable in 30mm increments