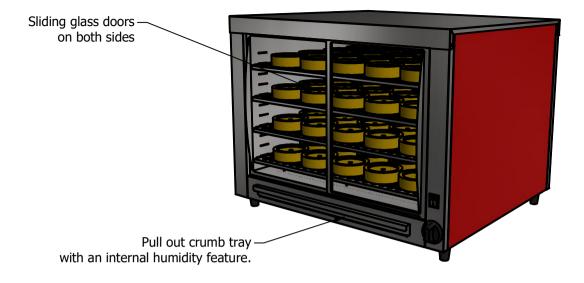

## Capacity

Cabinet capacity - 126 Litres

4 removable perforated shelves standard pitch 90mm adjustable in 30mm increments

# Power Rating

1.5kv

complete with a 2m long cord set & 13amp plug

#### Materials

0.7mm 430 Grade St/Steel inner panels

1.2mm 430 Grade St/ Steel structure

1.2mm 430 Grade St Steel Ancillary Parts

Single Glazed Tempered Glass

ALL SHEET METAL DIMENSIONS ARE I/S (INSIDE SIZES) (UNLESS OTHERWISE STATED)