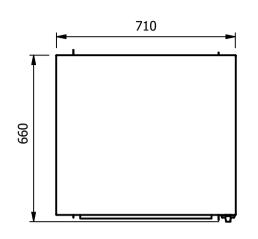

## **Moffat Specification**

## Dimensions

Width - 710mm

Depth - 660mm

Height - 560mm

Weight - 40kg

## Capacity

Cabinet capacity - 126 Litres

4 removable perforated shelves standard pitch 90mm adjustable in 30mm increments

# Power Rating

1.5kv

complete with a 2m long cord set & 13amp plug

#### Materials

0.7mm 430 Grade St/Steel inner panels

1.2mm 430 Grade St/ Steel structure

1.2mm 430 Grade St Steel Ancillary Parts

Single Glazed Tempered Glass

ALL SHEET METAL DIMENSIONS ARE I/S (INSIDE SIZES) (UNLESS OTHERWISE STATED)

ALL DIMENSIONS IN (mm), TOLERANCE = LINEAR ± 0.5mm, ANGULAR ± 0.5mm (OR AS STATED). ALL SHARP EDGES TO BE REMOVED FROM SHEET METAL PARTS

Product

COUNTERS

Product No PC2

Description

PC2 - PIE CABINET

The Catering Equipment

The Catering Equipment