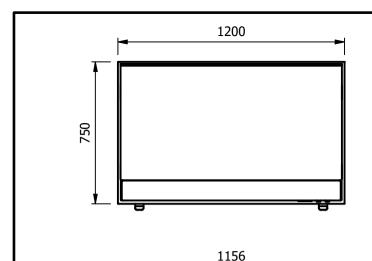

905

## **Important Design Parameters**

Allowances must be made for air venting.

The under slung compressor must have an unrestricted air flow.

Proper venting must be provided ensuring cool air from the room can be drawn in through the condensing coil and out the other side.

Do not install unit in draughty conditions where the air movement is greater than 0.2mtr/sec. e.g.near entrance/exit doors, open windows, under air conditioning units or a ceiling mounted fan Do not install units where there is high radiated heat, e.g. direct sunlight, room heaters, or bright spot lights. Ambient room conditions must not exceed 25°c or a relative humidity of 60%.

Blocked vents will cause reduced refrigeration efficiency and lead to malfunction



Rear double glazed sliding doors Curved front gla