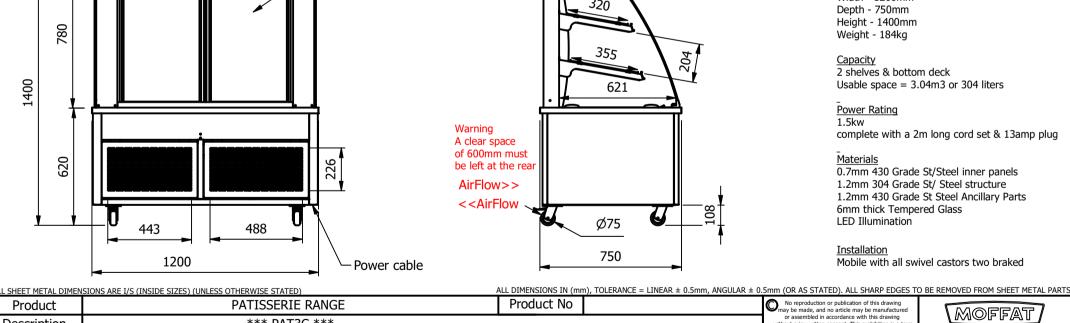

## Dimensions

Width - 1200mm Depth - 750mm

Height - 1400mm

Weight - 184kg

### Capacity

2 shelves & bottom deck Usable space = 3.04m3 or 304 liters

## Power Rating

1.5kw

complete with a 2m long cord set & 13amp plug

## Materials

0.7mm 430 Grade St/Steel inner panels 1.2mm 304 Grade St/ Steel structure 1.2mm 430 Grade St Steel Ancillary Parts 6mm thick Tempered Glass

LED Illumination

## Installation

Mobile with all swivel castors two braked

| ALE SHILL I METAL DIMEN. | SIONS ARE 1/3 (INSIDE SIZES) (UNLESS OTHERWISE STATED) | THE DIFFERENCE OF THE CHILD, TOLER WICE OF EITHER | THE HOLOST THE CHIRD IN THE PROPERTY OF THE PR |  |  |
|--------------------------|--------------------------------------------------------|---------------------------------------------------|--------------------------------------------------------------------------------------------------------------------------------------------------------------------------------------------------------------------------------------------------------------------------------------------------------------------------------------------------------------------------------------------------------------------------------------------------------------------------------------------------------------------------------------------------------------------------------------------------------------------------------------------------------------------------------------------------------------------------------------------------------------------------------------------------------------------------------------------------------------------------------------------------------------------------------------------------------------------------------------------------------------------------------------------------------------------------------------------------------------------------------------------------------------------------------------------------------------------------------------------------------------------------------------------------------------------------------------------------------------------------------------------------------------------------------------------------------------------------------------------------------------------------------------------------------------------------------------------------------------------------------------------------------------------------------------------------------------------------------------------------------------------------------------------------------------------------------------------------------------------------------------------------------------------------------------------------------------------------------------------------------------------------------------------------------------------------------------------------------------------------------|--|--|
| Product                  | PATISSERIE RANGE                                       | Product No                                        | No reproduction or publication of this drawing may be made, and no article may be manufactured                                                                                                                                                                                                                                                                                                                                                                                                                                                                                                                                                                                                                                                                                                                                                                                                                                                                                                                                                                                                                                                                                                                                                                                                                                                                                                                                                                                                                                                                                                                                                                                                                                                                                                                                                                                                                                                                                                                                                                                                                                 |  |  |
| Description              | *** PAT3C ***                                          | -                                                 | or assembled in accordance with this drawing<br>without prior written consent. This prohibition is a term<br>of any contract relating to this drawing. Rights reserved                                                                                                                                                                                                                                                                                                                                                                                                                                                                                                                                                                                                                                                                                                                                                                                                                                                                                                                                                                                                                                                                                                                                                                                                                                                                                                                                                                                                                                                                                                                                                                                                                                                                                                                                                                                                                                                                                                                                                         |  |  |
|                          |                                                        |                                                   |                                                                                                                                                                                                                                                                                                                                                                                                                                                                                                                                                                                                                                                                                                                                                                                                                                                                                                                                                                                                                                                                                                                                                                                                                                                                                                                                                                                                                                                                                                                                                                                                                                                                                                                                                                                                                                                                                                                                                                                                                                                                                                                                |  |  |