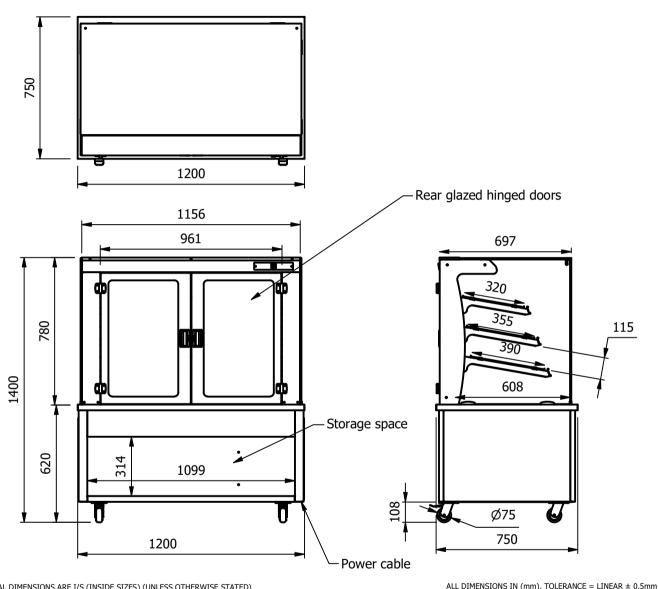

## **Moffat Specification**

<u>Dimensions</u> Width - 1200mm Depth - 750mm Height - 1400mm Weight - 140kg

## Capacity

3 shelves & bottom deck Usable space = 1.86m3 or 186 liters

# Power Rating

0.023kw

complete with a 2m long cord set & 13amp plug

## -Materials

0.7mm 430 Grade St/Steel inner panels 1.2mm 304 Grade St/ Steel structure 1.2mm 430 Grade St Steel Ancillary Parts 6mm thick Tempered Glass LED Illumination

## <u>Installation</u>

Mobile with all swivel castors two braked

| L  | ALL SHEET METAL DIMENSIONS ARE I/S (INSIDE SIZES) (UNLESS OTHERWISE STATED) |                                                                                                                             |           |       | ALL DIMENSIONS IN (mm                                                                                                                                                  | n), TOLERANCE = LINEAR $\pm$ 0.5mm, ANGULAR $\pm$ | 0.5mm (OR AS STATED                                                                           | ). ALL SHARP EDGES T                           | O BE REMOVED FROM | SHEET MET | TAL PARTS |
|----|-----------------------------------------------------------------------------|-----------------------------------------------------------------------------------------------------------------------------|-----------|-------|------------------------------------------------------------------------------------------------------------------------------------------------------------------------|---------------------------------------------------|-----------------------------------------------------------------------------------------------|------------------------------------------------|-------------------|-----------|-----------|
|    | Product                                                                     | PATISSERIE RANGE                                                                                                            |           |       | Product No                                                                                                                                                             |                                                   | No reproduction or publication of this drawing may be made, and no article may be manufacture |                                                | MOFFAT            |           | ا         |
|    | Description                                                                 | *** PAT3                                                                                                                    |           |       | or assembled in accordance with this drawing<br>without prior written consent. This prohibition is a term<br>of any contract relating to this drawing. Rights reserved |                                                   |                                                                                               |                                                | _                 |           |           |
| .[ | Material/Finish                                                             |                                                                                                                             | Thickness |       | Desp/Date                                                                                                                                                              |                                                   |                                                                                               | t 1956 as ammended by the<br>syright Act 1968. |                   | Company   |           |
|    | Legacy P/N                                                                  |                                                                                                                             | Weight    | 140kg | Quote No.                                                                                                                                                              |                                                   | Dwg No.                                                                                       | CTRA-087210-1                                  |                   | Iss       | sue       |
|    | Client                                                                      |                                                                                                                             |           |       | SO Number                                                                                                                                                              | STANDARD                                          | Drawn By                                                                                      | Al                                             | BB                |           |           |
|    | Client Project                                                              |                                                                                                                             |           |       | Approved By                                                                                                                                                            |                                                   | Date                                                                                          | 10/11                                          | ./2020            |           |           |
| ſ  | E & R MOFFAT LTD                                                            | & R MOFFAT LTD, SEABEGS ROAD, BONNYBRIDGE, FK4 2BS, T: +44 (0)1324 812272, E: sales@ermoffat.co.uk, Web: www.ermoffat.co.uk |           |       |                                                                                                                                                                        |                                                   |                                                                                               | 1:20                                           | Sheet             | 1/2       | A4        |