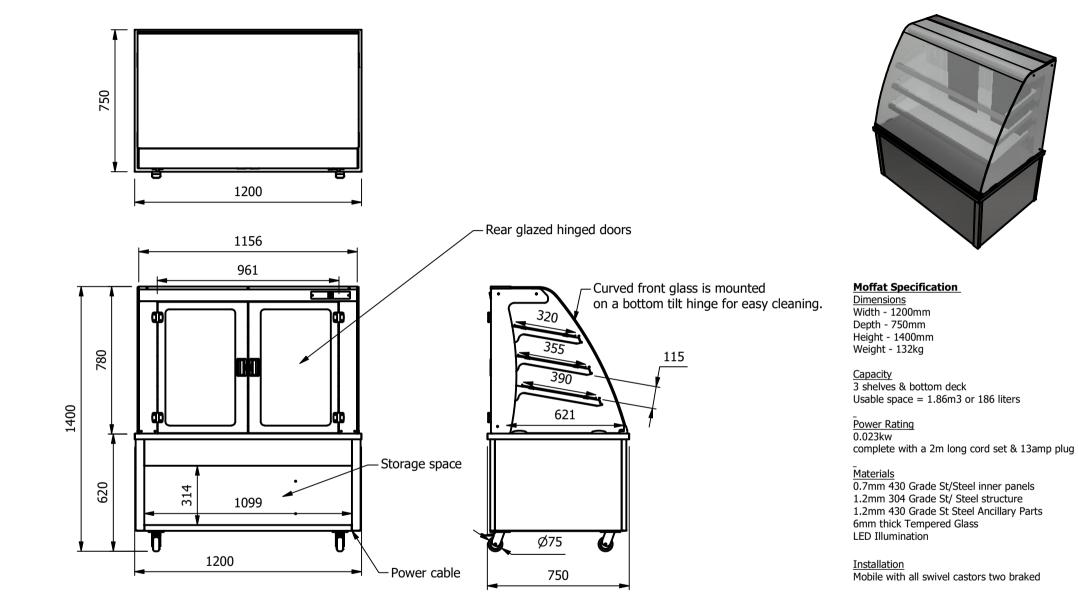

| ALL SHEET METAL DIMENSIONS ARE I/S (INSIDE SIZES) (UNLESS OTHERWISE STATED) ALL DIMENSIONS IN (mm), TOLERANCE = LINEAR ± 0.5mm, ANGULAR ± 0.5m |                  |             |       |            |          |                                               | 0.5mm (OR AS STATED). ALL SHARP EDGES TO BE REMOVED FROM SHEET METAL PARTS                    |        |     |         |  |
|--------------------------------------------------------------------------------------------------------------------------------------------------------------------------------------------------------------------------------------------------------------------------------------------------------------------------------------------------------------------------------------------------------------------------------------------------------------------------------------------------------------------------------------------------------------------------------------------------------------------------------------------------------------------------------------------------------------------------------------------------------------------------------------------------------------------------------------------------------------------------------------------------------------------------------------------------------------------------------------------------------------------------------------------------------------------------------------------------------------------------------------------------------------------------------------------------------------------------------------------------------------------------------------------------------------------------------------------------------------------------------------------------------------------------------------------------------------------------------------------------------------------------------------------------------------------------------------------------------------------------------------------------------------------------------------------------------------------------------------------------------------------------------------------------------------------------------------------------------------------------------------------------------------------------------------------------------------------------------------------------------------------------------------------------------------------------------------------------------------------------------|------------------|-------------|-------|------------|----------|-----------------------------------------------|-----------------------------------------------------------------------------------------------|--------|-----|---------|--|
| Product                                                                                                                                                                                                                                                                                                                                                                                                                                                                                                                                                                                                                                                                                                                                                                                                                                                                                                                                                                                                                                                                                                                                                                                                                                                                                                                                                                                                                                                                                                                                                                                                                                                                                                                                                                                                                                                                                                                                                                                                                                                                                                                        | PATISSERIE RANGE |             |       | Product No |          | No reproduction or p<br>may be made, and no a | article may be manufactured                                                                   | MOFFAT |     | ,<br>L  |  |
| Description                                                                                                                                                                                                                                                                                                                                                                                                                                                                                                                                                                                                                                                                                                                                                                                                                                                                                                                                                                                                                                                                                                                                                                                                                                                                                                                                                                                                                                                                                                                                                                                                                                                                                                                                                                                                                                                                                                                                                                                                                                                                                                                    | *** PAT3A ***    |             |       |            |          | without prior written cons                    | rdance with this drawing<br>sent. This prohibition is a term<br>this drawing. Rights reserved | rm     |     |         |  |
| Material/Finish                                                                                                                                                                                                                                                                                                                                                                                                                                                                                                                                                                                                                                                                                                                                                                                                                                                                                                                                                                                                                                                                                                                                                                                                                                                                                                                                                                                                                                                                                                                                                                                                                                                                                                                                                                                                                                                                                                                                                                                                                                                                                                                |                  | Thickness   |       | Desp/Date  |          |                                               | under the Copyright Act 1956 as ammended by the<br>Design Copyright Act 1968.                 |        |     | Company |  |
| Legacy P/N                                                                                                                                                                                                                                                                                                                                                                                                                                                                                                                                                                                                                                                                                                                                                                                                                                                                                                                                                                                                                                                                                                                                                                                                                                                                                                                                                                                                                                                                                                                                                                                                                                                                                                                                                                                                                                                                                                                                                                                                                                                                                                                     |                  | Weight      | 132kg | Quote No.  |          | Dwg No.                                       | CTRA-087055-1                                                                                 |        | Iss | Issue   |  |
| Client                                                                                                                                                                                                                                                                                                                                                                                                                                                                                                                                                                                                                                                                                                                                                                                                                                                                                                                                                                                                                                                                                                                                                                                                                                                                                                                                                                                                                                                                                                                                                                                                                                                                                                                                                                                                                                                                                                                                                                                                                                                                                                                         |                  |             |       | SO Number  | STANDARD | Drawn By                                      | A                                                                                             | 3B     |     |         |  |
| Client Project                                                                                                                                                                                                                                                                                                                                                                                                                                                                                                                                                                                                                                                                                                                                                                                                                                                                                                                                                                                                                                                                                                                                                                                                                                                                                                                                                                                                                                                                                                                                                                                                                                                                                                                                                                                                                                                                                                                                                                                                                                                                                                                 |                  | Approved By |       | Date       | 10/11    | /2020                                         | ] –                                                                                           |        |     |         |  |
| E & R MOFFAT LTD, SEABEGS ROAD, BONNYBRIDGE, FK4 2BS, T: +44 (0)1324 812272, E: sales@ermoffat.co.uk, Web: www.ermoffat.co.uk                                                                                                                                                                                                                                                                                                                                                                                                                                                                                                                                                                                                                                                                                                                                                                                                                                                                                                                                                                                                                                                                                                                                                                                                                                                                                                                                                                                                                                                                                                                                                                                                                                                                                                                                                                                                                                                                                                                                                                                                  |                  |             |       |            |          |                                               | 1:20                                                                                          | Sheet  | 1/2 | A4      |  |