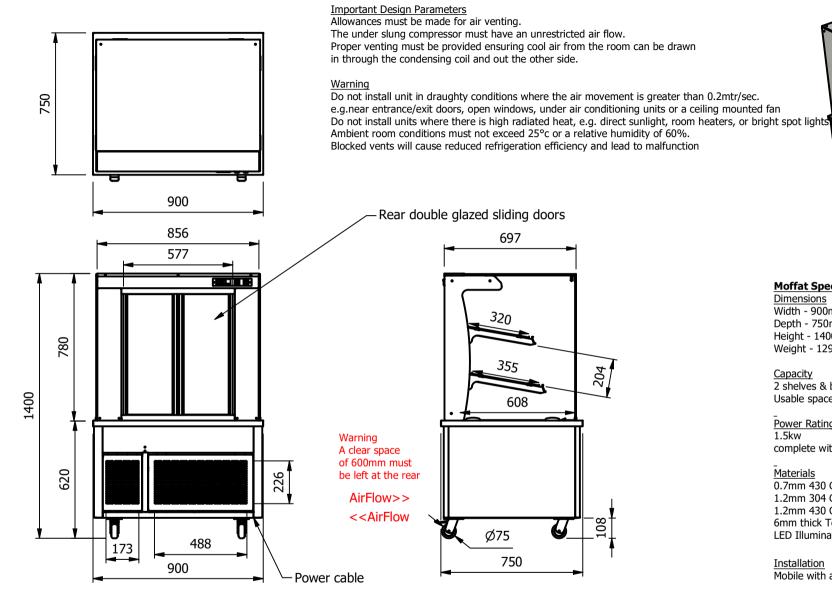

## **Moffat Specification**

#### Dimensions

Width - 900mm Depth - 750mm Height - 1400mm Weight - 129kg

### Capacity

2 shelves & bottom deck Usable space = 2.24m3 or 224 liters

# Power Rating

1.5kw

complete with a 2m long cord set & 13amp plug

### Materials

0.7mm 430 Grade St/Steel inner panels 1.2mm 304 Grade St/ Steel structure 1.2mm 430 Grade St Steel Ancillary Parts 6mm thick Tempered Glass LED Illumination

#### Installation

Mobile with all swivel castors two braked

| / | ALL SHEET METAL DIMENSIONS ARE I/S (INSIDE SIZES) (UNLESS OTHERWISE STATED) |                                                                                                                           |           | ALL DIMENSIONS IN (mm), TOLERANCE = LINEAR ± 0.5mm, ANGULAR ± 0.5mm (OR AS STATED). ALL SHARP EDGES TO BE REMOVED FROM SHEET METAL PARTS |                                                                                                                                             |          |                       |                                                                                                |         |         |    |
|---|-----------------------------------------------------------------------------|---------------------------------------------------------------------------------------------------------------------------|-----------|------------------------------------------------------------------------------------------------------------------------------------------|---------------------------------------------------------------------------------------------------------------------------------------------|----------|-----------------------|------------------------------------------------------------------------------------------------|---------|---------|----|
|   | Product                                                                     | PATISSERIE RANGE                                                                                                          |           |                                                                                                                                          | Product No                                                                                                                                  |          | may be made, and no a | No reproduction or publication of this drawing may be made, and no article may be manufactured |         | MOFFAT  |    |
|   | Description                                                                 | *** PAT2                                                                                                                  |           |                                                                                                                                          | without prior written consent. This prohibition is a term of any contract relating to this drawing. Rights reserved  The Cataging Equipment |          |                       | _                                                                                              |         |         |    |
|   | Material/Finish                                                             |                                                                                                                           | Thickness |                                                                                                                                          | Desp/Date                                                                                                                                   |          |                       | : 1956 as ammended by the<br>yright Act 1968.                                                  | Company |         | ı  |
| ľ | Legacy P/N                                                                  |                                                                                                                           | Weight    | 129kg                                                                                                                                    | Quote No.                                                                                                                                   |          | Dwg No.               | CTRA-0                                                                                         | 86985-1 | 1 Issue |    |
|   | Client                                                                      | Client                                                                                                                    |           |                                                                                                                                          | SO Number                                                                                                                                   | STANDARD | Drawn By              | Al                                                                                             | 3B      |         |    |
|   | Client Project                                                              | ect                                                                                                                       |           |                                                                                                                                          |                                                                                                                                             |          | Date                  | 10/11                                                                                          | 1/2020  |         | _  |
| Г | E & R MOFFAT LTD                                                            | R MOFFAT LTD, SEABEGS ROAD, BONNYBRIDGE, FK4 2BS, T: +44 (0)1324 812272, E: sales@ermoffat.co.uk, Web: www.ermoffat.co.uk |           |                                                                                                                                          |                                                                                                                                             |          |                       | 1:20                                                                                           | Sheet   | 1/2     | A4 |