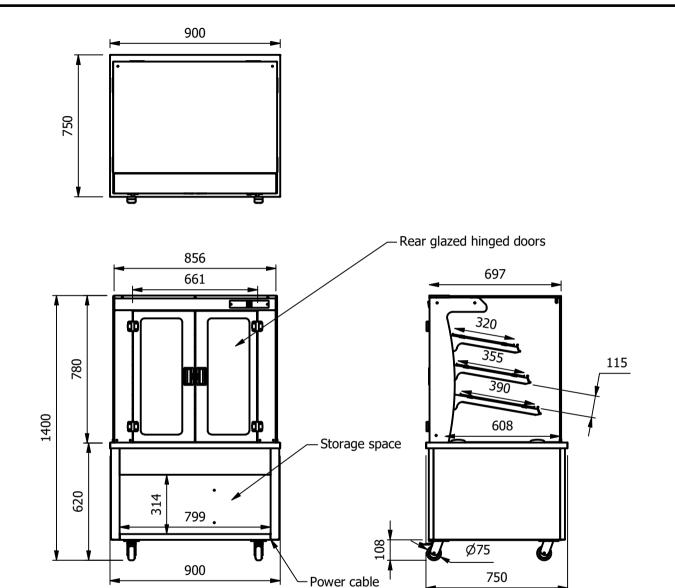

# **Moffat Specification**

Dimensions

Width - 900mm

Depth - 750mm

Height - 1400mm

Weight - 100kg

# Capacity

3 shelves & bottom deck

Usable space = 1.66m3 or 166 liters

# Power Rating

0.023kw

complete with a 2m long cord set & 13amp plug

#### \_ <u>Materials</u>

0.7mm 430 Grade St/Steel inner panels 1.2mm 304 Grade St/ Steel structure

1.2mm 430 Grade St Steel Ancillary Parts 6mm thick Tempered Glass

LED Illumination

### Installation

Mobile with all swivel castors two braked

| ALL SHEET METAL DIMENSIONS ARE I/S (INSIDE SIZES) (UNLESS OTHERWISE STATED)  ALL DIMENSIONS IN (mm), TOLERANCE = LINEAR ± 0.5mm, ANGULAR ± 0.5 |                  |           |       |            |          |                            | 0.5mm (OR AS STATED). ALL SHARP EDGES TO BE REMOVED FROM SHEET METAL PARTS                                                                                             |       |                        |        |  |
|--------------------------------------------------------------------------------------------------------------------------------------------------------------------------------------------------------------------------------------------------------------------------------------------------------------------------------------------------------------------------------------------------------------------------------------------------------------------------------------------------------------------------------------------------------------------------------------------------------------------------------------------------------------------------------------------------------------------------------------------------------------------------------------------------------------------------------------------------------------------------------------------------------------------------------------------------------------------------------------------------------------------------------------------------------------------------------------------------------------------------------------------------------------------------------------------------------------------------------------------------------------------------------------------------------------------------------------------------------------------------------------------------------------------------------------------------------------------------------------------------------------------------------------------------------------------------------------------------------------------------------------------------------------------------------------------------------------------------------------------------------------------------------------------------------------------------------------------------------------------------------------------------------------------------------------------------------------------------------------------------------------------------------------------------------------------------------------------------------------------------------|------------------|-----------|-------|------------|----------|----------------------------|------------------------------------------------------------------------------------------------------------------------------------------------------------------------|-------|------------------------|--------|--|
| Product                                                                                                                                                                                                                                                                                                                                                                                                                                                                                                                                                                                                                                                                                                                                                                                                                                                                                                                                                                                                                                                                                                                                                                                                                                                                                                                                                                                                                                                                                                                                                                                                                                                                                                                                                                                                                                                                                                                                                                                                                                                                                                                        | PATISSERIE RANGE |           |       | Product No |          | may be made, and no        | No reproduction or publication of this drawing may be made, and no article may be manufactured                                                                         |       | MOFFAT                 |        |  |
| Description                                                                                                                                                                                                                                                                                                                                                                                                                                                                                                                                                                                                                                                                                                                                                                                                                                                                                                                                                                                                                                                                                                                                                                                                                                                                                                                                                                                                                                                                                                                                                                                                                                                                                                                                                                                                                                                                                                                                                                                                                                                                                                                    | *** PAT2ASL ***  |           |       |            |          | without prior written con- | or assembled in accordance with this drawing<br>without prior written consent. This prohibition is a term<br>of any contract relating to this drawing. Rights reserved |       | The Catering Equipment |        |  |
| Material/Finish                                                                                                                                                                                                                                                                                                                                                                                                                                                                                                                                                                                                                                                                                                                                                                                                                                                                                                                                                                                                                                                                                                                                                                                                                                                                                                                                                                                                                                                                                                                                                                                                                                                                                                                                                                                                                                                                                                                                                                                                                                                                                                                |                  | Thickness |       | Desp/Date  |          | under the Copyright Ac     | under the Copyright Act 1956 as ammended by the Design Copyright Act 1968.                                                                                             |       |                        | ompany |  |
| Legacy P/N                                                                                                                                                                                                                                                                                                                                                                                                                                                                                                                                                                                                                                                                                                                                                                                                                                                                                                                                                                                                                                                                                                                                                                                                                                                                                                                                                                                                                                                                                                                                                                                                                                                                                                                                                                                                                                                                                                                                                                                                                                                                                                                     |                  | Weight    | 100kg | Quote No.  |          | Dwg No.                    | CTRA-087053-1                                                                                                                                                          |       | Issue                  |        |  |
| Client                                                                                                                                                                                                                                                                                                                                                                                                                                                                                                                                                                                                                                                                                                                                                                                                                                                                                                                                                                                                                                                                                                                                                                                                                                                                                                                                                                                                                                                                                                                                                                                                                                                                                                                                                                                                                                                                                                                                                                                                                                                                                                                         |                  |           |       | SO Number  | STANDARD | Drawn By                   | Al                                                                                                                                                                     | 3B    |                        |        |  |
| Client Project                                                                                                                                                                                                                                                                                                                                                                                                                                                                                                                                                                                                                                                                                                                                                                                                                                                                                                                                                                                                                                                                                                                                                                                                                                                                                                                                                                                                                                                                                                                                                                                                                                                                                                                                                                                                                                                                                                                                                                                                                                                                                                                 | Client Project   |           |       |            |          | Date                       | 10/11/2020                                                                                                                                                             |       |                        | _      |  |
| E & R MOFFAT LTD, SEABEGS ROAD, BONNYBRIDGE, FK4 2BS, T: +44 (0)1324 812272, E: sales@ermoffat.co.uk, Web: www.ermoffat.co.uk                                                                                                                                                                                                                                                                                                                                                                                                                                                                                                                                                                                                                                                                                                                                                                                                                                                                                                                                                                                                                                                                                                                                                                                                                                                                                                                                                                                                                                                                                                                                                                                                                                                                                                                                                                                                                                                                                                                                                                                                  |                  |           |       |            |          |                            | 1:20                                                                                                                                                                   | Sheet | 1/2                    | A4     |  |