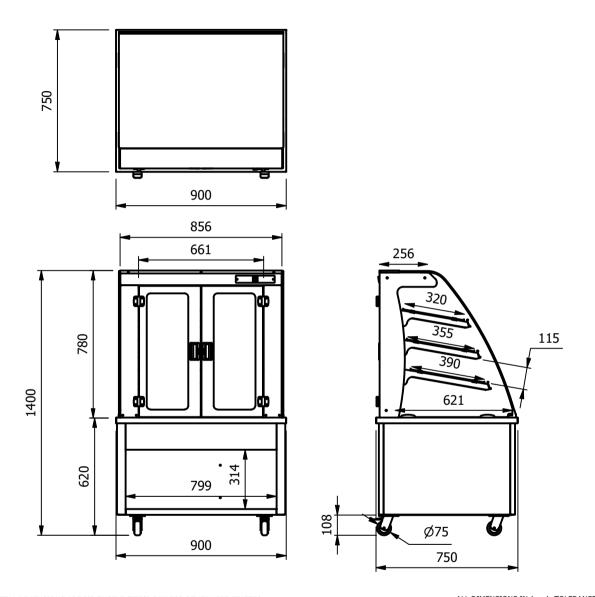

## Dimensions

Width - 900mm Depth - 750mm Height - 1400mm Weight - 96kg

<u>Capacity</u> 3 shelves & bottom deck Usable space = 1.66m3 or 166 liters

# Power Rating

0.023kw

complete with a 2m long cord set & 13amp plug

-M<u>aterials</u>

0.7mm 430 Grade St/Steel inner panels 1.2mm 304 Grade St/ Steel structure 1.2mm 430 Grade St Steel Ancillary Parts 6mm thick Tempered Glass LED Illumination

## <u>Installation</u>

Mobile with all swivel castors two braked

| ALL SHEET METAL DIMENSIONS ARE I/S (INSIDE SIZES) (UNLESS OTHERWISE STATED)  ALL DIMENSIONS IN (mm), TOLERANCE = LINEAR ± 0.5mm, ANGULAR ± 0.5mm (OR AS STATED). ALL SHARP EDGES TO BE REMOVED FROM SHEET METAL |                  |           |      |             |          |                                                                                                                                                                        |                                                                                                |                        | TAL PARTS |    |
|-----------------------------------------------------------------------------------------------------------------------------------------------------------------------------------------------------------------|------------------|-----------|------|-------------|----------|------------------------------------------------------------------------------------------------------------------------------------------------------------------------|------------------------------------------------------------------------------------------------|------------------------|-----------|----|
| Product                                                                                                                                                                                                         | PATISSERIE RANGE |           |      | Product No  |          | may be made, and no                                                                                                                                                    | No reproduction or publication of this drawing may be made, and no article may be manufactured |                        | MOFFAT    |    |
| Description                                                                                                                                                                                                     | *** PAT2A ***    |           |      |             |          | or assembled in accordance with this drawing<br>without prior written consent. This prohibition is a term<br>of any contract relating to this drawing. Rights reserved |                                                                                                | The Catering Equipment |           | _  |
| Material/Finish                                                                                                                                                                                                 |                  | Thickness |      | Desp/Date   |          |                                                                                                                                                                        | t 1956 as ammended by the<br>pyright Act 1968.                                                 |                        | Company   |    |
| Legacy P/N                                                                                                                                                                                                      |                  | Weight    | 96kg | Quote No.   |          | Dwg No.                                                                                                                                                                | CTRA-087038-1                                                                                  |                        | Issue     |    |
| Client                                                                                                                                                                                                          |                  |           |      | SO Number   | STANDARD | Drawn By                                                                                                                                                               | Al                                                                                             | ВВ                     | <b>」</b>  | _  |
| Client Project                                                                                                                                                                                                  |                  |           |      | Approved By |          | Date                                                                                                                                                                   | 10/11                                                                                          | /2020                  |           |    |
| E & R MOFFAT LTD, SEABEGS ROAD, BONNYBRIDGE, FK4 2BS, T: +44 (0)1324 812272, E: sales@ermoffat.co.uk, Web: www.ermoffat.co.uk                                                                                   |                  |           |      |             |          |                                                                                                                                                                        | 1:20                                                                                           | Sheet                  | 1/2       | A4 |