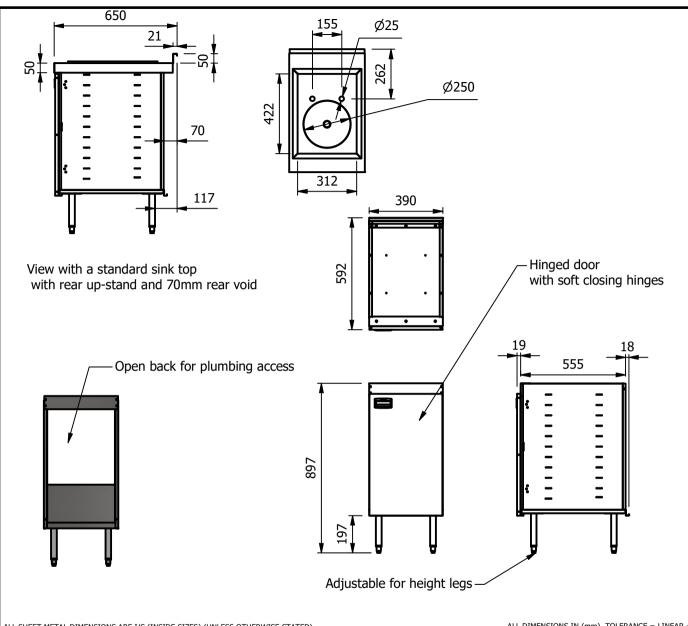

# **Moffat Specification**

Floor standing wash hand basin.

## Dimensions

Width - 390mm / 400mm with top Depth - 592mm / 650mm with top Height - 897mm / 900mm with Top Weight -20kg

Top inset with a one piece anti drip edge all round. Bowl - 250mm diameter x 125mm deep [capacity 16 litres] Waste - Plug and chain with over flow.

Tap holes - 2 x 25mm diameter at 155mm centers.

### Materials

0.7mm & 1.2mm 430 Grade St/ Steel Structure 1.2mm 304 Grade St/ Steel Sink top

Floor Standing with adjustable height legs

| ALL SHEET METAL DIMENSIONS ARE I/S (INSIDE SIZES) (UNLESS OTHERWISE STATED)                                                   |          |           |      | ALL DIMENSIONS IN (IIII | 1), TOLERANCE = LINEAR ± 0.5MM, ANGULAR ± | U.SIIIII (OR AS STATEL                                                                                                                                                 | )). ALL SHARP EDGES I       | O BE REMOVED FROM | I SHEET ME | TAL PARTS |
|-------------------------------------------------------------------------------------------------------------------------------|----------|-----------|------|-------------------------|-------------------------------------------|------------------------------------------------------------------------------------------------------------------------------------------------------------------------|-----------------------------|-------------------|------------|-----------|
| Product                                                                                                                       | COUNTERS |           |      | Product No              |                                           | No reproduction or p                                                                                                                                                   | article may be manufactured | MOFFAT            |            |           |
| Description                                                                                                                   | MWHBR    |           |      |                         |                                           | or assembled in accordance with this drawing<br>without prior written consent. This prohibition is a term<br>of any contract relating to this drawing. Rights reserved |                             |                   |            | _         |
| Material/Finish                                                                                                               |          | Thickness |      | Desp/Date               |                                           | under the Copyright Ac<br>Design Cop                                                                                                                                   |                             | Company           |            |           |
| Legacy P/N                                                                                                                    |          | Weight    | 20kg | Quote No.               |                                           | Dwg No.                                                                                                                                                                | UMA-0                       | 72500             | Issue      |           |
| Client                                                                                                                        |          |           |      | SO Number               | STD                                       | Drawn By                                                                                                                                                               | N.Ra                        | ymen              |            |           |
| Client Project                                                                                                                |          |           |      | Approved By             |                                           | Date                                                                                                                                                                   | 05/05                       | /2020             | •          |           |
| E & R MOFFAT LTD, SEABEGS ROAD, BONNYBRIDGE, FK4 2BS, T: +44 (0)1324 812272, E: sales@ermoffat.co.uk, Web: www.ermoffat.co.uk |          |           |      |                         |                                           | Scale                                                                                                                                                                  | 1:20                        | Sheet             | 1/2        | A4        |