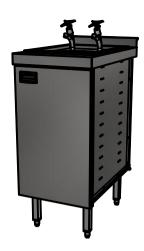

# **Moffat Specification**

Floor standing wash hand basin.

## Dimensions

Width - 390mm / 400mm with top Depth - 592mm / 650mm with top Height - 897mm / 900mm with Top Weight -20kg

Top inset with a one piece anti drip edge all round. Bowl - 250mm diameter x 125mm deep [capacity 16 litres] Waste - Plug and chain with over flow.