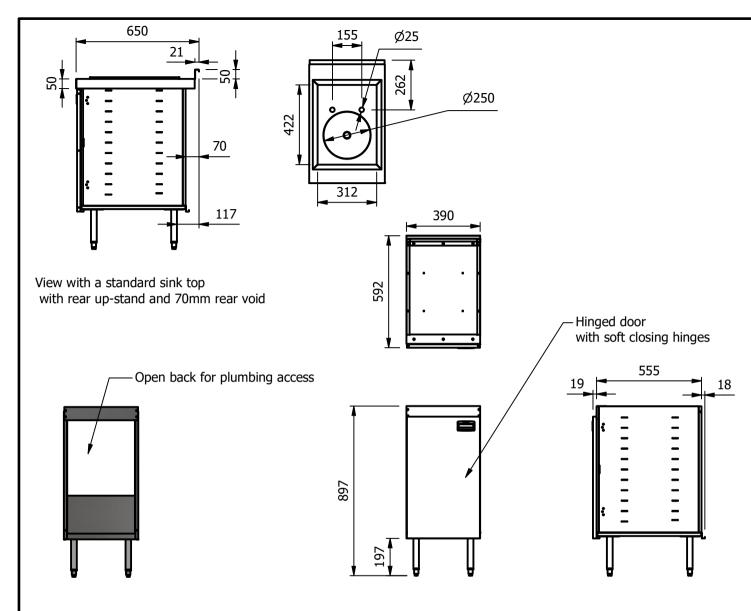

## Moffat Specification

Floor standing wash hand basin.

## Dimensions

Width - 390mm / 400mm with top Depth - 592mm / 650mm with top Height - 897mm / 900mm with Top Weight -20kg

Sink Top inset with a one piece anti drip edge all round. Bowl - 250mm diameter x 125mm deep [capacity 16 litres] Waste - Plug and chain with over flow. Tap holes - 2 x 25mm diameter at 155mm centers.

## Materials

0.7mm & 1.2mm 430 Grade St/ Steel Structure 1.2mm 304 Grade St/ Steel Sink top

Installation

Floor Standing with adjustable height legs

| ALL SHEET METAL DIMEN                                                                                                         | SIONS ARE I/S (INSIDE SIZES) (UNLESS OTHERWISE STATE | ALL DIMENSIONS IN (mm), TOLERANCE = LINEAR ± 0.5mm, ANGULAR ± 0.5mm (OR AS STATED). ALL SHARP EDGES TO BE REMOVED FROM SHEET METAL PARTS |      |             |     |                                                                                  |                                                                                                   |            |        |       |  |
|-------------------------------------------------------------------------------------------------------------------------------|------------------------------------------------------|------------------------------------------------------------------------------------------------------------------------------------------|------|-------------|-----|----------------------------------------------------------------------------------|---------------------------------------------------------------------------------------------------|------------|--------|-------|--|
| Product                                                                                                                       | COUNTERS                                             |                                                                                                                                          |      | Product No  |     | may be made, and no a                                                            | No reproduction or publication of this drawing<br>may be made, and no article may be manufactured |            | MOFFAT |       |  |
| Description                                                                                                                   | MWHBL                                                |                                                                                                                                          |      |             |     | or assembled in acco<br>without prior written con<br>of any contract relating to | The Catering Equipment                                                                            |            |        |       |  |
| Material/Finish                                                                                                               |                                                      | Thickness                                                                                                                                |      | Desp/Date   |     | under the copyright Act 1550 as annihended by the                                |                                                                                                   |            | mpany  |       |  |
| Legacy P/N                                                                                                                    |                                                      | Weight                                                                                                                                   | 20kg | Quote No.   |     | Dwg No.                                                                          | UMA-0                                                                                             | UMA-072499 |        | Issue |  |
| Client                                                                                                                        |                                                      |                                                                                                                                          |      | SO Number   | STD | Drawn By                                                                         | N.Ra                                                                                              | ymen       |        |       |  |
| Client Project                                                                                                                |                                                      |                                                                                                                                          |      | Approved By |     | Date                                                                             | 05/05                                                                                             | /2020      |        |       |  |
| E & R MOFFAT LTD, SEABEGS ROAD, BONNYBRIDGE, FK4 2BS, T: +44 (0)1324 812272, E: sales@ermoffat.co.uk, Web: www.ermoffat.co.uk |                                                      |                                                                                                                                          |      |             |     |                                                                                  | 1:20                                                                                              | Sheet      | 1/2    | A4    |  |