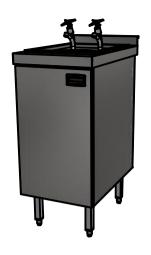

## Moffat Specification

Floor standing wash hand basin.

## Dimensions

Width - 390mm / 400mm with top Depth - 592mm / 650mm with top Height - 897mm / 900mm with Top Weight -20kg

Sink Top inset with a one piece anti drip edge all round. Bowl - 250mm diameter x 125mm deep [capacity 16 litres] Waste - Plug and chain with over flow. Tap holes - 2 x 25mm diameter at 155mm centers.

## Materials

0.7mm & 1.2mm 430 Grade St/ Steel Structure 1.2mm 304 Grade St/ Steel Sink top

Installation

Floor Standing with adjustable height legs

| ALL SHEET METAL DIMEN                                                                                                         | SIONS ARE I/S (INSIDE SIZES) (UNLESS OTHERWISE STATE | ALL DIMENSIONS IN (mm), TOLERANCE = LINEAR ± 0.5mm, ANGULAR ± 0.5mm (OR AS STATED). ALL SHARP EDGES TO BE REMOVED FROM SHEET METAL PARTS |      |             |     |                                                                                  |                                                                                                   |            |        |       |  |
|-------------------------------------------------------------------------------------------------------------------------------|------------------------------------------------------|------------------------------------------------------------------------------------------------------------------------------------------|------|-------------|-----|----------------------------------------------------------------------------------|---------------------------------------------------------------------------------------------------|------------|--------|-------|--|
| Product                                                                                                                       | COUNTERS                                             |                                                                                                                                          |      | Product No  |     | may be made, and no a                                                            | No reproduction or publication of this drawing<br>may be made, and no article may be manufactured |            | MOFFAT |       |  |
| Description                                                                                                                   | MWHBL                                                |                                                                                                                                          |      |             |     | or assembled in acco<br>without prior written con<br>of any contract relating to | The Catering Equipment                                                                            |            |        |       |  |
| Material/Finish                                                                                                               |                                                      | Thickness                                                                                                                                |      | Desp/Date   |     | under the copyright Act 1550 as annihended by the                                |                                                                                                   |            | mpany  |       |  |
| Legacy P/N                                                                                                                    |                                                      | Weight                                                                                                                                   | 20kg | Quote No.   |     | Dwg No.                                                                          | UMA-0                                                                                             | UMA-072499 |        | Issue |  |
| Client                                                                                                                        |                                                      |                                                                                                                                          |      | SO Number   | STD | Drawn By                                                                         | N.Ra                                                                                              | ymen       |        |       |  |
| Client Project                                                                                                                |                                                      |                                                                                                                                          |      | Approved By |     | Date                                                                             | 05/05                                                                                             | /2020      |        |       |  |
| E & R MOFFAT LTD, SEABEGS ROAD, BONNYBRIDGE, FK4 2BS, T: +44 (0)1324 812272, E: sales@ermoffat.co.uk, Web: www.ermoffat.co.uk |                                                      |                                                                                                                                          |      |             |     |                                                                                  | 1:20                                                                                              | Sheet      | 1/2    | A4    |  |