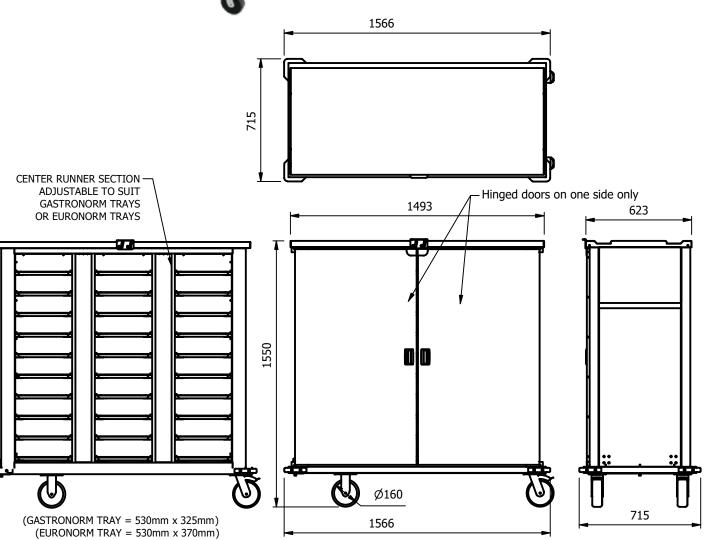

## Options:

- Trays
- Tow bar
- I/D card holder
- Coloured outer panels

| Model | Weight (kg) | L x D x H<br>(mm) | Shelf Pitch (mm) | Maximum Tray Space (mm)          |
|-------|-------------|-------------------|------------------|----------------------------------|
| MTT30 | 165         | 1566 x 715 x 1550 | 120              | GN = 560 x 335<br>EN = 560 x 380 |

Standard Gastronorm Tray dimensions are  $530 \times 325$ Standard Euronorm Tray dimensions are  $530 \times 370$ 

E&R Moffat Ltd. Bonnybridge FK4 2BS Scotland Find us on: