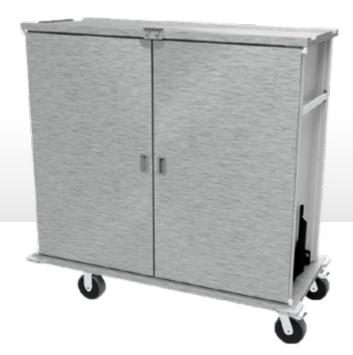

## Overview

Tray transport trolleys for storing meal components on Gastronorm or Euronorm trays. These robust trolleys are fully insulated, have a bright polished stainless steel interior and plastic coated outer panels. The standard outer panel colour is goose wing grey, with other colour choices available on request. Featuring recessed push pull handle bars on both sides and double-wing doors that can be opened 270°, doors lock via a transport "J" clip latch. The Interior is split into three for easy cleaning, with removable support ledge frames with L-shaped angles, adjustable for 30GN or 30EN standard trays in a portrait configuration. Suitable for hooking up to a delivery transport system with the optional tow bar. Additionally the chassis design allows for a specified automatic trolley transport option. Complete with corner buffers and fitted with four heavy duty castors two fixed and two all swivel with brakes.

## Features:

- Hinged doors open 270°.
- Fully insulated
- Simplistic J clip hold doors closed during transport.
- Inset push pull handle bars to both ends.
- Drain hole in base to compliment cleaning.
- Stainless steel runners with anti-tilt channel.
- Removable support racks allow easy cleaning access.
- Recessed top for conveying additional boxed items.
- 160mm smooth running rubber type wheels.
- Two fixed castors, two all swivel with brakes.
- Adjustable design allows the internal racks to accommodate either Gastronorm 1/1 or Euronorm trays.
- Heavy duty corner buffers.