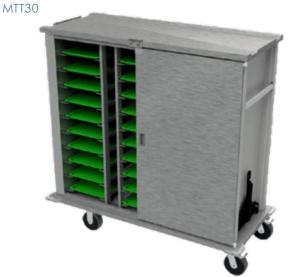

## Overview

Tray transport trolleys for storing meal components on Gastronorm or Euronorm trays. These robust trolleys are fully insulated, have a bright polished stainless steel interior and plastic coated outer panels. The standard outer panel colour is goose wing grey, with other colour choices available on request. Featuring recessed push pull handle bars on both sides and double-wing doors that can be opened 270°, doors lock via a transport "J" clip latch. The Interior is split into three for easy cleaning, with removable support ledge frames with L-shaped angles, adjustable for 30GN or 30EN standard trays in a portrait configuration. Suitable for hooking up to a delivery transport system with the optional tow bar. Additionally the chassis design allows for a specified automatic trolley transport option. Complete with corner buffers and fitted with four heavy duty castors two fixed and two all swivel with brakes.

## Features:

- Hinged doors open 270°.
- Fully insulated
- Simplistic J clip hold doors closed during transport.
- Inset push pull handle bars to both ends.
- Drain hole in base to compliment cleaning.
- Stainless steel runners with anti-tilt channel.
- Removable support racks allow easy cleaning access.
- Recessed top for conveying additional boxed items.
- 160mm smooth running rubber type wheels.
- Two fixed castors, two all swivel with brakes.
- Adjustable design allows the internal racks to accommodate either Gastronorm 1/1 or Euronorm trays.
- Heavy duty corner buffers.

## Options:

- Trays
- Tow bar
- I/D card holder
- Coloured outer panels

| Model | Weight (kg) | L x D x H<br>(mm) | Shelf Pitch (mm) | Maximum Tray Space (mm)          |
|-------|-------------|-------------------|------------------|----------------------------------|
| MTT30 | 165         | 1566 x 715 x 1550 | 120              | GN = 560 x 335<br>EN = 560 x 380 |