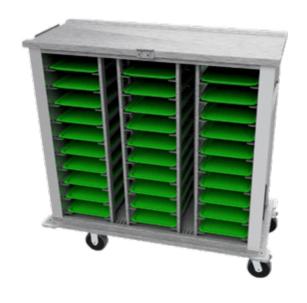

## Overview

Tray transport trolleys for storing meal components on Gastronorm or Euronorm trays. These robust trolleys are fully insulated, have a bright polished stainless steel interior and plastic coated outer panels. The standard outer panel colour is goose wing grey, with other colour choices available on request. Featuring recessed push pull handle bars on both sides and double-wing doors that can be opened 270°, doors lock via a transport "J" clip latch. The Interior is split into three for easy cleaning, with removable support ledge frames with L-shaped angles, adjustable for 30GN or 30EN standard trays in a portrait configuration. Suitable for hooking up to a delivery transport system with the optional tow bar. Additionally the chassis design allows for a specified automatic trolley transport option. Complete with corner buffers and fitted with four heavy duty castors two fixed and two all swivel with brakes.

## Features:

- Hinged doors open 270°.
- Fully insulated
- Simplistic J clip hold doors closed during transport.
- Inset push pull handle bars to both ends.
- Drain hole in base to compliment cleaning.
- Stainless steel runners with anti-tilt channel.
- Removable support racks allow easy cleaning access.
- Recessed top for conveying additional boxed items.
- 160mm smooth running rubber type wheels.
- Two fixed castors, two all swivel with brakes.
- Adjustable design allows the internal racks to accommodate either Gastronorm 1/1 or Euronorm trays.
- Heavy duty corner buffers.

## Options:

- Trays
- Tow bar
- I/D card holder
- Coloured outer panels

| Model | Weight (kg) | L x D x H<br>(mm) | Shelf Pitch (mm) | Maximum Tray Space (mm)          |
|-------|-------------|-------------------|------------------|----------------------------------|
| MTT30 | 165         | 1566 x 715 x 1550 | 120              | GN = 560 x 335<br>EN = 560 x 380 |