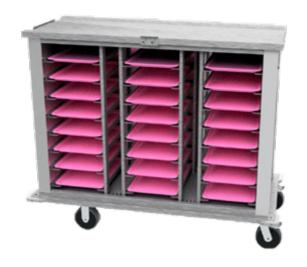

## Overview

Tray transport trolleys for storing meal components on Gastronorm or Euronorm trays. These robust trolleys are fully insulated, have a bright polished stainless steel interior and plastic coated outer panels. The standard outer panel colour is goose wing grey, with other colour choices available on request. Featuring recessed push pull handle bars on both sides and double-wing doors that can be opened 270°, doors lock via a transport "J" clip latch. The Interior is split into three for easy cleaning, with removable support ledge frames with L-shaped angles, adjustable for 24GN or 24EN standard trays in a portrait configuration. Suitable for hooking up to a delivery transport system with the optional tow bar. Additionally the chassis design allows for a specified automatic trolley transport option. Complete with corner buffers and fitted with four heavy duty castors two fixed and two all swivel with brakes.

## Features:

- Hinged doors open 270°.
- Fully insulated
- Simplistic J clip hold doors closed during transport.
- Inset push pull handle bars to both ends.
- Drain hole in base to compliment cleaning.
- Stainless steel runners with anti-tilt channel.
- Removable support racks allow easy cleaning access.
- Recessed top for conveying additional boxed items.
- 160mm smooth running rubber type wheels.
- Two fixed castors, two all swivel with brakes.
- Adjustable design allows the internal racks to accommodate either Gastronorm 1/1 or Euronorm trays.
- Heavy duty corner buffers.

## Options:

- Trays
- Tow bar
- I/D card holder
- Coloured outer panels