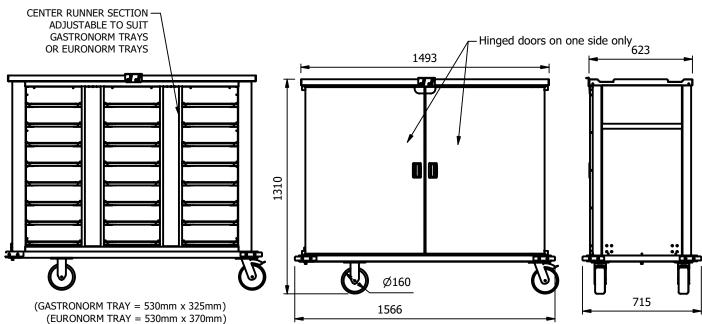

## Overview

Tray transport trolleys for storing meal components on Gastronorm or Euronorm trays. These robust trolleys are fully insulated, have a bright polished stainless steel interior and plastic coated outer panels. The standard outer panel colour is goose wing grey, with other colour choices available on request. Featuring recessed push pull handle bars on both sides and double-wing doors that can be opened 270°, doors lock via a transport "J" clip latch. The Interior is split into three for easy cleaning, with removable support ledge frames with L-shaped angles, adjustable for 24GN or 24EN standard trays in a portrait configuration. Suitable for hooking up to a delivery transport system with the optional tow bar. Additionally the chassis design allows for a specified automatic trolley transport option. Complete with corner buffers and fitted with four heavy duty castors two fixed and two all swivel with brakes.

## Features:

- Hinged doors open 270°.
- Fully insulated
- Simplistic J clip hold doors closed during transport.
- Inset push pull handle bars to both ends.
- Drain hole in base to compliment cleaning.
- Stainless steel runners with anti-tilt channel.
- Removable support racks allow easy cleaning access.
- Recessed top for conveying additional boxed items.
- 160mm smooth running rubber type wheels.
- Two fixed castors, two all swivel with brakes.
- Adjustable design allows the internal racks to accommodate either Gastronorm 1/1 or Euronorm trays.
- Heavy duty corner buffers.

## MTT24

| Model | Weight (kg) | L x D x H<br>(mm) | Shelf Pitch (mm) | Maximum Tray Space (mm)          |
|-------|-------------|-------------------|------------------|----------------------------------|
| MTT24 | 145         | 1566 x 715 x 1310 | 120              | GN = 560 x 335<br>EN = 560 x 380 |

Standard Gastronorm Tray dimensions are  $530 \times 325$ Standard Euronorm Tray dimensions are  $530 \times 370$ 

E&R Moffat Ltd. Bonnybridge FK4 2BS Scotland Find us on: