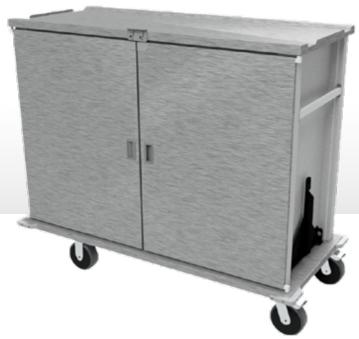

## Overview

Tray transport trolleys for storing meal components on Gastronorm or Euronorm trays. These robust trolleys are fully insulated, have a bright polished stainless steel interior and plastic coated outer panels. The standard outer panel colour is goose wing grey, with other colour choices available on request. Featuring recessed push pull handle bars on both sides and double-wing doors that can be opened 270°, doors lock via a transport "J" clip latch. The Interior is split into three for easy cleaning, with removable support ledge frames with L-shaped angles, adjustable for 24GN or 24EN standard trays in a portrait configuration. Suitable for hooking up to a delivery transport system with the optional tow bar. Additionally the chassis design allows for a specified automatic trolley transport option. Complete with corner buffers and fitted with four heavy duty castors two fixed and two all swivel with brakes.

## Features:

- Hinged doors open 270°.
- Fully insulated
- Simplistic J clip hold doors closed during transport.
- Inset push pull handle bars to both ends.
- Drain hole in base to compliment cleaning.
- Stainless steel runners with anti-tilt channel.
- Removable support racks allow easy cleaning access.
- Recessed top for conveying additional boxed items.
- 160mm smooth running rubber type wheels.
- Two fixed castors, two all swivel with brakes.
- Adjustable design allows the internal racks to accommodate either Gastronorm 1/1 or Euronorm trays.
- Heavy duty corner buffers.