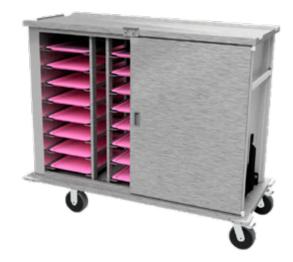

## Overview

Tray transport trolleys for storing meal components on Gastronorm or Euronorm trays. These robust trolleys are fully insulated, have a bright polished stainless steel interior and plastic coated outer panels. The standard outer panel colour is goose wing grey, with other colour choices available on request. Featuring recessed push pull handle bars on both sides and double-wing doors that can be opened 270°, doors lock via a transport "J" clip latch. The Interior is split into three for easy cleaning, with removable support ledge frames with L-shaped angles, adjustable for 24GN or 24EN standard trays in a portrait configuration. Suitable for hooking up to a delivery transport system with the optional tow bar. Additionally the chassis design allows for a specified automatic trolley transport option. Complete with corner buffers and fitted with four heavy duty castors two fixed and two all swivel with brakes.

## Features:

- Hinged doors open 270°.
- Fully insulated
- Simplistic J clip hold doors closed during transport.
- Inset push pull handle bars to both ends.
- Drain hole in base to compliment cleaning.
- Stainless steel runners with anti-tilt channel.
- Removable support racks allow easy cleaning access.
- Recessed top for conveying additional boxed items.
- 160mm smooth running rubber type wheels.
- Two fixed castors, two all swivel with brakes.
- Adjustable design allows the internal racks to accommodate either Gastronorm 1/1 or Euronorm trays.
- Heavy duty corner buffers.

## Options:

- Trays
- Tow bar
- I/D card holder
- Coloured outer panels