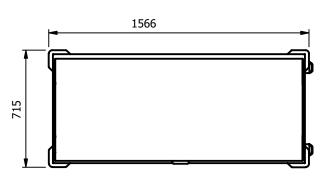

## MTT24

| Model | Weight (kg) | L x D x H<br>(mm) | Shelf Pitch (mm) | Maximum Tray Space (mm)          |
|-------|-------------|-------------------|------------------|----------------------------------|
| MTT24 | 145         | 1566 x 715 x 1310 | 120              | GN = 560 x 335<br>EN = 560 x 380 |