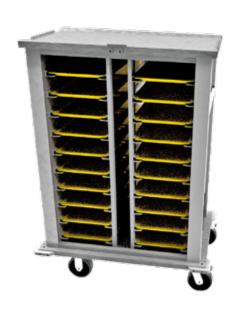

## Overview

Tray transport trolleys for storing meal components on Gastronorm or Euronorm trays. These robust trolleys are fully insulated, have a bright polished stainless steel interior and plastic coated outer panels. The standard outer panel colour is goose wing grey, with other colour choices available on request. Featuring recessed push pull handle bars on both sides and double-wing doors that can be opened 270°, doors lock via a transport "J" clip latch. The Interior is split in two for easy cleaning, with removable support ledge frames and L-shaped angles, adjustable for 20GN or 20EN standard trays in a portrait configuration. Suitable for hooking up to a delivery transport system with the optional tow bar. Additionally the chassis design allows for a specified automatic trolley transport option.

## Features:

- Hinged doors open 270°.
- Fully insulated
- Simplistic J clip hold doors closed during transport.
- Inset push pull handle bars to both ends.
- Drain hole in base to compliment cleaning.
- Stainless steel runners with anti-tilt channel.
- Removable support racks allow easy cleaning access.
- Recessed top for conveying additional boxed items.
- 160mm smooth running rubber type wheels.
- Two fixed castors, two all swivel with brakes.
- Adjustable design allows the internal racks to accommodate either Gastronorm 1/1 or Euronorm trays.
- Heavy duty corner buffers.

## Options:

- Trays
- Tow bar
- I/D card holder
- Coloured outer panels

MTT20

| Model | Weight (kg) | L x D x H<br>(mm) | Shelf Pitch<br>(mm) | Maximum Tray Space (mm)          |
|-------|-------------|-------------------|---------------------|----------------------------------|
| MTT20 | 130         | 1095 x 715 x 1550 | 120                 | GN = 560 x 335<br>EN = 560 x 380 |