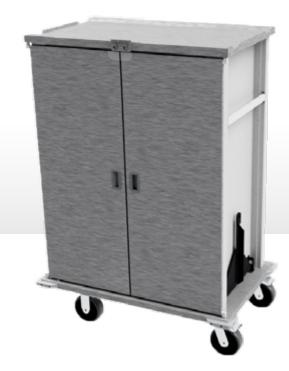

## Overview

Tray transport trolleys for storing meal components on Gastronorm or Euronorm trays. These robust trolleys are fully insulated, have a bright polished stainless steel interior and plastic coated outer panels. The standard outer panel colour is goose wing grey, with other colour choices available on request. Featuring recessed push pull handle bars on both sides and double-wing doors that can be opened 270°, doors lock via a transport "J" clip latch. The Interior is split in two for easy cleaning, with removable support ledge frames and L-shaped angles, adjustable for 20GN or 20EN standard trays in a portrait configuration. Suitable for hooking up to a delivery transport system with the optional tow bar. Additionally the chassis design allows for a specified automatic trolley transport option.

## Features:

- Hinged doors open 270°.
- Fully insulated
- Simplistic J clip hold doors closed during transport.
- Inset push pull handle bars to both ends.
- Drain hole in base to compliment cleaning.
- Stainless steel runners with anti-tilt channel.
- Removable support racks allow easy cleaning access.
- Recessed top for conveying additional boxed items.
- 160mm smooth running rubber type wheels.
- Two fixed castors, two all swivel with brakes.
- Adjustable design allows the internal racks to accommodate either Gastronorm 1/1 or Euronorm trays.
- Heavy duty corner buffers.