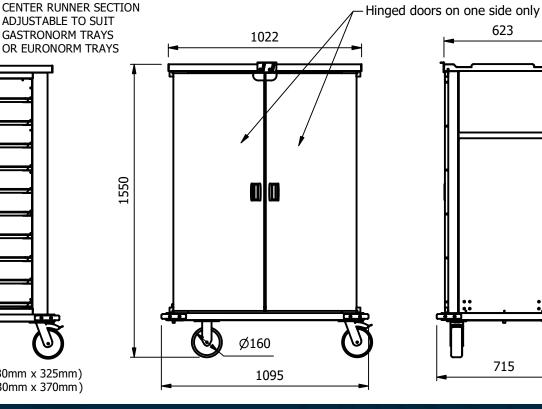

## Overview

Tray transport trolleys for storing meal components on Gastronorm or Euronorm trays. These robust trolleys are fully insulated, have a bright polished stainless steel interior and plastic coated outer panels. The standard outer panel colour is goose wing grey, with other colour choices available on request. Featuring recessed push pull handle bars on both sides and double-wing doors that can be opened 270°, doors lock via a transport "J" clip latch. The Interior is split in two for easy cleaning, with removable support ledge frames and L-shaped angles, adjustable for 20GN or 20EN standard trays in a portrait configuration. Suitable for hooking up to a delivery transport system with the optional tow bar. Additionally the chassis design allows for a specified automatic trolley transport option.

## Features:

- Hinged doors open 270°.
- Fully insulated
- Simplistic J clip hold doors closed during transport.
- Inset push pull handle bars to both ends.
- Drain hole in base to compliment cleaning.
- Stainless steel runners with anti-tilt channel.
- Removable support racks allow easy cleaning access.
- Recessed top for conveying additional boxed items.
- 160mm smooth running rubber type wheels.
- Two fixed castors, two all swivel with brakes.
- Adjustable design allows the internal racks to accommodate either Gastronorm 1/1 or Euronorm trays.
- Heavy duty corner buffers.

## Options:

- Trays
- Tow bar
- I/D card holder
- Coloured outer panels

MTT20

| Model | Weight (kg) | L x D x H<br>(mm) | Shelf Pitch<br>(mm) | Maximum Tray Space (mm)          |
|-------|-------------|-------------------|---------------------|----------------------------------|
| MTT20 | 130         | 1095 x 715 x 1550 | 120                 | GN = 560 x 335<br>EN = 560 x 380 |

Standard Gastronorm Tray dimensions are 530 x 325 Standard Euronorm Tray dimensions are 530 x 370

GASTRONORM TRAYS OR EURONORM TRAYS

(GASTRONORM TRAY = 530mm x 325mm) (EURONORM TRAY = 530mm x 370mm)

E&R Moffat Ltd. Bonnybridge FK4 2BS Scotland