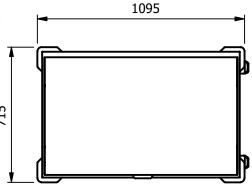

## Options:

- Trays
- Tow bar
- I/D card holder
- Coloured outer panels

MTT20

| Model | Weight (kg) | L x D x H<br>(mm) | Shelf Pitch<br>(mm) | Maximum Tray Space (mm)          |
|-------|-------------|-------------------|---------------------|----------------------------------|
| MTT20 | 130         | 1095 x 715 x 1550 | 120                 | GN = 560 x 335<br>EN = 560 x 380 |

Standard Gastronorm Tray dimensions are 530 x 325 Standard Euronorm Tray dimensions are 530 x 370

GASTRONORM TRAYS OR EURONORM TRAYS

(GASTRONORM TRAY = 530mm x 325mm) (EURONORM TRAY = 530mm x 370mm)

E&R Moffat Ltd. Bonnybridge FK4 2BS Scotland