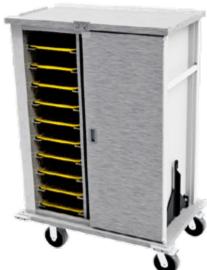

## Overview

Tray transport trolleys for storing meal components on Gastronorm or Euronorm trays. These robust trolleys are fully insulated, have a bright polished stainless steel interior and plastic coated outer panels. The standard outer panel colour is goose wing grey, with other colour choices available on request. Featuring recessed push pull handle bars on both sides and double-wing doors that can be opened 270°, doors lock via a transport "J" clip latch. The Interior is split in two for easy cleaning, with removable support ledge frames and L-shaped angles, adjustable for 20GN or 20EN standard trays in a portrait configuration. Suitable for hooking up to a delivery transport system with the optional tow bar. Additionally the chassis design allows for a specified automatic trolley transport option.

## Features:

- Hinged doors open 270°.
- Fully insulated
- Simplistic J clip hold doors closed during transport.
- Inset push pull handle bars to both ends.
- Drain hole in base to compliment cleaning.
- Stainless steel runners with anti-tilt channel.
- Removable support racks allow easy cleaning access.
- Recessed top for conveying additional boxed items.
- 160mm smooth running rubber type wheels.
- Two fixed castors, two all swivel with brakes.
- Adjustable design allows the internal racks to accommodate either Gastronorm 1/1 or Euronorm trays.
- Heavy duty corner buffers.

## Options:

- Trays
- Tow bar
- I/D card holder
- Coloured outer panels

MTT20

| Model | Weight (kg) | L x D x H<br>(mm) | Shelf Pitch<br>(mm) | Maximum Tray Space (mm)          |
|-------|-------------|-------------------|---------------------|----------------------------------|
| MTT20 | 130         | 1095 x 715 x 1550 | 120                 | GN = 560 x 335<br>EN = 560 x 380 |