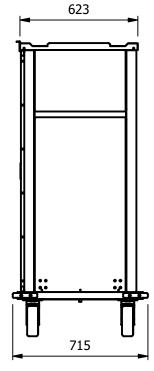

## Options:

- Trays
- Tow bar
- I/D card holder
- Coloured outer panels

MTT20

| Model | Weight (kg) | L x D x H<br>(mm) | Shelf Pitch<br>(mm) | Maximum Tray Space (mm)          |
|-------|-------------|-------------------|---------------------|----------------------------------|
| MTT20 | 130         | 1095 x 715 x 1550 | 120                 | GN = 560 x 335<br>EN = 560 x 380 |