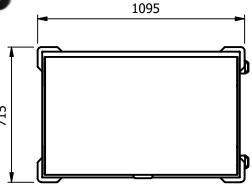

## Options:

- Trays
- Tow bar
- I/D card holder
- Coloured outer panels

| Model | Weight (kg) | L x D x H<br>(mm) | Shelf Pitch (mm) | Maximum Tray Space (mm)          |
|-------|-------------|-------------------|------------------|----------------------------------|
| MTT16 | 120         | 1095 x 715 x 1310 | 120              | GN = 560 x 335<br>EN = 560 x 380 |