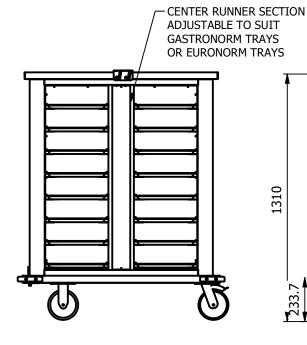

## Overview

Tray transport trolleys for storing meal components on Gastronorm or Euronorm trays. These robust trolleys are fully insulated, have a bright polished stainless steel interior and plastic coated outer panels. The standard outer panel colour is goose wing grey with other colour choices available on request. Featuring recessed push pull handle bars on both sides and double-wing doors that can be opened 270°, doors lock via a transport "J" clip latch. The Interior is split in two for easy cleaning, with removable support ledge frames and L-shaped angles, adjustable for 16GN or 16EN standard trays in a portrait configuration. Suitable for hooking up to a delivery transport system with the optional tow bar. Additionally the chassis design allows for a specified automatic trolley transport option.

## Features:

- Hinged doors open 270°.
- Fully insulated
- Simplistic J clip hold doors closed during transport.
- Inset push pull handle bars to both ends.
- Drain hole in base to compliment cleaning.
- Stainless steel runners with anti-tilt channel.
- Removable support racks allow easy cleaning access.
- Recessed top for conveying additional boxed items.
- 160mm smooth running rubber type wheels.
- Two fixed castors, two all swivel with brakes.
- Adjustable design allows the internal racks to accommodate either Gastronorm 1/1 or Euronorm trays.
- Heavy duty corner buffers.

## Options:

- Trays
- Tow bar
- I/D card holder
- Coloured outer panels

| Model | Weight (kg) | L x D x H<br>(mm) | Shelf Pitch (mm) | Maximum Tray Space (mm)          |
|-------|-------------|-------------------|------------------|----------------------------------|
| MTT16 | 120         | 1095 x 715 x 1310 | 120              | GN = 560 x 335<br>EN = 560 x 380 |