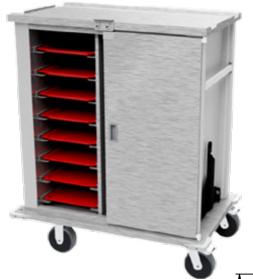

## Overview

Tray transport trolleys for storing meal components on Gastronorm or Euronorm trays. These robust trolleys are fully insulated, have a bright polished stainless steel interior and plastic coated outer panels. The standard outer panel colour is goose wing grey with other colour choices available on request. Featuring recessed push pull handle bars on both sides and double-wing doors that can be opened 270°, doors lock via a transport "J" clip latch. The Interior is split in two for easy cleaning, with removable support ledge frames and L-shaped angles, adjustable for 16GN or 16EN standard trays in a portrait configuration. Suitable for hooking up to a delivery transport system with the optional tow bar. Additionally the chassis design allows for a specified automatic trolley transport option.

## Features:

- Hinged doors open 270°.
- Fully insulated
- Simplistic J clip hold doors closed during transport.
- Inset push pull handle bars to both ends.
- Drain hole in base to compliment cleaning.
- Stainless steel runners with anti-tilt channel.
- Removable support racks allow easy cleaning access.
- Recessed top for conveying additional boxed items.
- 160mm smooth running rubber type wheels.
- Two fixed castors, two all swivel with brakes.
- Adjustable design allows the internal racks to accommodate either Gastronorm 1/1 or Euronorm trays.
- Heavy duty corner buffers.

## Options:

- Trays
- Tow bar
- I/D card holder
- Coloured outer panels

| Model | Weight (kg) | L x D x H<br>(mm) | Shelf Pitch (mm) | Maximum Tray Space (mm)          |
|-------|-------------|-------------------|------------------|----------------------------------|
| MTT16 | 120         | 1095 x 715 x 1310 | 120              | GN = 560 x 335<br>EN = 560 x 380 |