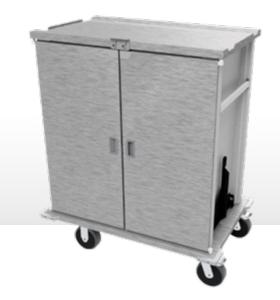

## Overview

Tray transport trolleys for storing meal components on Gastronorm or Euronorm trays. These robust trolleys are fully insulated, have a bright polished stainless steel interior and plastic coated outer panels. The standard outer panel colour is goose wing grey with other colour choices available on request. Featuring recessed push pull handle bars on both sides and double-wing doors that can be opened 270°, doors lock via a transport "J" clip latch. The Interior is split in two for easy cleaning, with removable support ledge frames and L-shaped angles, adjustable for 16GN or 16EN standard trays in a portrait configuration. Suitable for hooking up to a delivery transport system with the optional tow bar. Additionally the chassis design allows for a specified automatic trolley transport option.

Complete with corner buffers and fitted with four heavy duty castors two fixed and two all swivel with brakes.

## Features:

- Hinged doors open 270°.
- Fully insulated
- Simplistic J clip hold doors closed during transport.
- Inset push pull handle bars to both ends.
- Drain hole in base to compliment cleaning.
- Stainless steel runners with anti-tilt channel.
- Removable support racks allow easy cleaning access.
- Recessed top for conveying additional boxed items.
- 160mm smooth running rubber type wheels.
- Two fixed castors, two all swivel with brakes.
- Adjustable design allows the internal racks to accommodate either Gastronorm 1/1 or Euronorm trays.
- Heavy duty corner buffers.