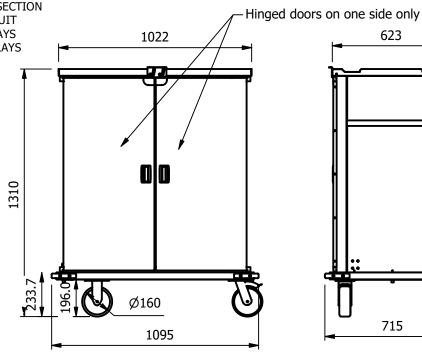

## Overview

Tray transport trolleys for storing meal components on Gastronorm or Euronorm trays. These robust trolleys are fully insulated, have a bright polished stainless steel interior and plastic coated outer panels. The standard outer panel colour is goose wing grey with other colour choices available on request. Featuring recessed push pull handle bars on both sides and double-wing doors that can be opened 270°, doors lock via a transport "J" clip latch. The Interior is split in two for easy cleaning, with removable support ledge frames and L-shaped angles, adjustable for 16GN or 16EN standard trays in a portrait configuration. Suitable for hooking up to a delivery transport system with the optional tow bar. Additionally the chassis design allows for a specified automatic trolley transport option.

## Features:

- Hinged doors open 270°.
- Fully insulated
- Simplistic J clip hold doors closed during transport.
- Inset push pull handle bars to both ends.
- Drain hole in base to compliment cleaning.
- Stainless steel runners with anti-tilt channel.
- Removable support racks allow easy cleaning access.
- Recessed top for conveying additional boxed items.
- 160mm smooth running rubber type wheels.
- Two fixed castors, two all swivel with brakes.
- Adjustable design allows the internal racks to accommodate either Gastronorm 1/1 or Euronorm trays.
- Heavy duty corner buffers.

## Options:

- Trays
- Tow bar
- I/D card holder
- Coloured outer panels

| Model | Weight (kg) | L x D x H<br>(mm) | Shelf Pitch (mm) | Maximum Tray Space (mm)          |
|-------|-------------|-------------------|------------------|----------------------------------|
| MTT16 | 120         | 1095 x 715 x 1310 | 120              | GN = 560 x 335<br>EN = 560 x 380 |