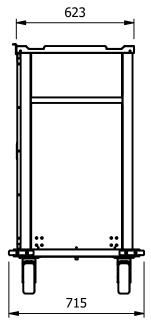

## Options:

- Trays
- Tow bar
- I/D card holder
- Coloured outer panels

| Model | Weight (kg) | L x D x H<br>(mm) | Shelf Pitch (mm) | Maximum Tray Space (mm)          |
|-------|-------------|-------------------|------------------|----------------------------------|
| MTT16 | 120         | 1095 x 715 x 1310 | 120              | GN = 560 x 335<br>EN = 560 x 380 |