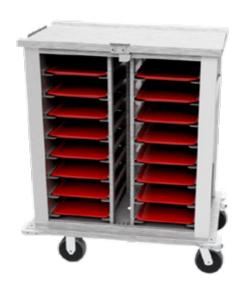

## Overview

Tray transport trolleys for storing meal components on Gastronorm or Euronorm trays. These robust trolleys are fully insulated, have a bright polished stainless steel interior and plastic coated outer panels. The standard outer panel colour is goose wing grey with other colour choices available on request. Featuring recessed push pull handle bars on both sides and double-wing doors that can be opened 270°, doors lock via a transport "J" clip latch. The Interior is split in two for easy cleaning, with removable support ledge frames and L-shaped angles, adjustable for 16GN or 16EN standard trays in a portrait configuration. Suitable for hooking up to a delivery transport system with the optional tow bar. Additionally the chassis design allows for a specified automatic trolley transport option.

## Features:

- Hinged doors open 270°.
- Fully insulated
- Simplistic J clip hold doors closed during transport.
- Inset push pull handle bars to both ends.
- Drain hole in base to compliment cleaning.
- Stainless steel runners with anti-tilt channel.
- Removable support racks allow easy cleaning access.
- Recessed top for conveying additional boxed items.
- 160mm smooth running rubber type wheels.
- Two fixed castors, two all swivel with brakes.
- Adjustable design allows the internal racks to accommodate either Gastronorm 1/1 or Euronorm trays.
- Heavy duty corner buffers.

## Options:

- Trays
- Tow bar
- I/D card holder
- Coloured outer panels

| Model | Weight (kg) | L x D x H<br>(mm) | Shelf Pitch (mm) | Maximum Tray Space (mm)          |
|-------|-------------|-------------------|------------------|----------------------------------|
| MTT16 | 120         | 1095 x 715 x 1310 | 120              | GN = 560 x 335<br>EN = 560 x 380 |