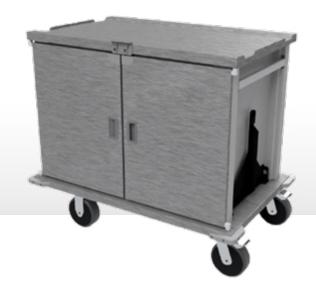

#### Overview

Tray transport trolleys for storing meal components on Gastronorm or Euronorm trays. These robust trolleys are fully insulated, have a bright polished stainless steel interior and plastic coated outer panels. The standard outer panel colour is goose wing grey with other colour choices available on request. Featuring recessed push pull handle bars on both sides and double-wing doors that can be opened 270°, doors lock via a transport "J" clip latch. The Interior is split in two for easy cleaning, with removable support ledge frames and L-shaped angles, adjustable for 10GN or 10EN standard trays, in a portrait configuration. Suitable for hooking up to a delivery transport system with the optional tow bar. Additionally the chassis design allows for a specified automatic trolley transport option.

#### Features:

- Hinged doors open 270°.
- Fully insulated
- Simplistic J clip hold doors closed during transport.
- Inset push pull handle bars to both ends.
- Drain hole in base to compliment cleaning.
- Stainless steel runners with anti-tilt channel.
- Removable support racks allow easy cleaning access.
- Recessed top for conveying additional boxed items.
- 160mm smooth running rubber type wheels.
- Two fixed castors, two all swivel with brakes.
- Adjustable design allows the internal racks to accommodate either Gastronorm 1/1 or Euronorm trays.
- Heavy duty corner buffers.