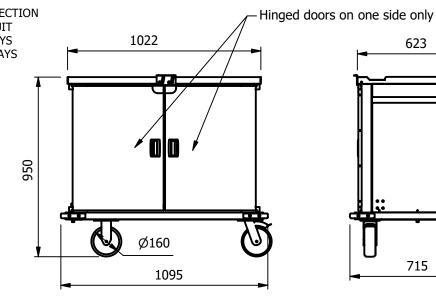

#### Overview

Tray transport trolleys for storing meal components on Gastronorm or Euronorm trays. These robust trolleys are fully insulated, have a bright polished stainless steel interior and plastic coated outer panels. The standard outer panel colour is goose wing grey with other colour choices available on request. Featuring recessed push pull handle bars on both sides and double-wing doors that can be opened 270°, doors lock via a transport "J" clip latch. The Interior is split in two for easy cleaning, with removable support ledge frames and L-shaped angles, adjustable for 10GN or 10EN standard trays, in a portrait configuration. Suitable for hooking up to a delivery transport system with the optional tow bar. Additionally the chassis design allows for a specified automatic trolley transport option.

#### Features:

- Hinged doors open 270°.
- Fully insulated
- Simplistic J clip hold doors closed during transport.
- Inset push pull handle bars to both ends.
- Drain hole in base to compliment cleaning.
- Stainless steel runners with anti-tilt channel.
- Removable support racks allow easy cleaning access.
- Recessed top for conveying additional boxed items.
- 160mm smooth running rubber type wheels.
- Two fixed castors, two all swivel with brakes.
- Adjustable design allows the internal racks to accommodate either Gastronorm 1/1 or Euronorm trays.
- Heavy duty corner buffers.

## MTT10

| Model | Weight (kg) | L x D x H<br>(mm) | Shelf Pitch (mm) | Maximum Tray Space (mm)          |
|-------|-------------|-------------------|------------------|----------------------------------|
| MTT10 | 110         | 1095 x 715 x 950  | 120              | GN = 560 x 335<br>EN = 560 x 380 |