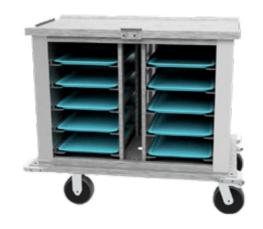

#### Overview

Tray transport trolleys for storing meal components on Gastronorm or Euronorm trays. These robust trolleys are fully insulated, have a bright polished stainless steel interior and plastic coated outer panels. The standard outer panel colour is goose wing grey with other colour choices available on request. Featuring recessed push pull handle bars on both sides and double-wing doors that can be opened 270°, doors lock via a transport "J" clip latch. The Interior is split in two for easy cleaning, with removable support ledge frames and L-shaped angles, adjustable for 10GN or 10EN standard trays, in a portrait configuration. Suitable for hooking up to a delivery transport system with the optional tow bar. Additionally the chassis design allows for a specified automatic trolley transport option.

#### Features:

- Hinged doors open 270°.
- Fully insulated
- Simplistic J clip hold doors closed during transport.
- Inset push pull handle bars to both ends.
- Drain hole in base to compliment cleaning.
- Stainless steel runners with anti-tilt channel.
- Removable support racks allow easy cleaning access.
- Recessed top for conveying additional boxed items.
- 160mm smooth running rubber type wheels.
- Two fixed castors, two all swivel with brakes.
- Adjustable design allows the internal racks to accommodate either Gastronorm 1/1 or Euronorm trays.
- Heavy duty corner buffers.