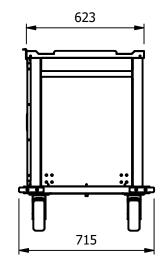

## MTT10

| Model | Weight (kg) | L x D x H<br>(mm) | Shelf Pitch (mm) | Maximum Tray Space (mm)          |
|-------|-------------|-------------------|------------------|----------------------------------|
| MTT10 | 110         | 1095 x 715 x 950  | 120              | GN = 560 x 335<br>EN = 560 x 380 |