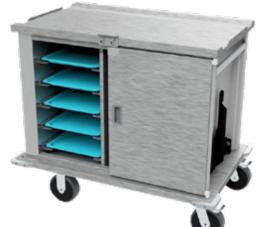

#### Overview

Tray transport trolleys for storing meal components on Gastronorm or Euronorm trays. These robust trolleys are fully insulated, have a bright polished stainless steel interior and plastic coated outer panels. The standard outer panel colour is goose wing grey with other colour choices available on request. Featuring recessed push pull handle bars on both sides and double-wing doors that can be opened 270°, doors lock via a transport "J" clip latch. The Interior is split in two for easy cleaning, with removable support ledge frames and L-shaped angles, adjustable for 10GN or 10EN standard trays, in a portrait configuration. Suitable for hooking up to a delivery transport system with the optional tow bar. Additionally the chassis design allows for a specified automatic trolley transport option.

#### Features:

- Hinged doors open 270°.
- Fully insulated
- Simplistic J clip hold doors closed during transport.
- Inset push pull handle bars to both ends.
- Drain hole in base to compliment cleaning.
- Stainless steel runners with anti-tilt channel.
- Removable support racks allow easy cleaning access.
- Recessed top for conveying additional boxed items.
- 160mm smooth running rubber type wheels.
- Two fixed castors, two all swivel with brakes.
- Adjustable design allows the internal racks to accommodate either Gastronorm 1/1 or Euronorm trays.
- Heavy duty corner buffers.