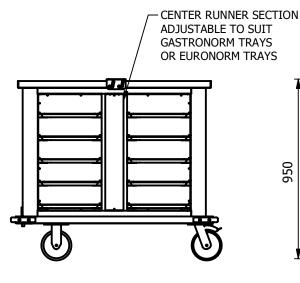

#### Overview

Tray transport trolleys for storing meal components on Gastronorm or Euronorm trays. These robust trolleys are fully insulated, have a bright polished stainless steel interior and plastic coated outer panels. The standard outer panel colour is goose wing grey with other colour choices available on request. Featuring recessed push pull handle bars on both sides and double-wing doors that can be opened 270°, doors lock via a transport "J" clip latch. The Interior is split in two for easy cleaning, with removable support ledge frames and L-shaped angles, adjustable for 10GN or 10EN standard trays, in a portrait configuration. Suitable for hooking up to a delivery transport system with the optional tow bar. Additionally the chassis design allows for a specified automatic trolley transport option.

#### Features:

- Hinged doors open 270°.
- Fully insulated
- Simplistic J clip hold doors closed during transport.
- Inset push pull handle bars to both ends.
- Drain hole in base to compliment cleaning.
- Stainless steel runners with anti-tilt channel.
- Removable support racks allow easy cleaning access.
- Recessed top for conveying additional boxed items.
- 160mm smooth running rubber type wheels.
- Two fixed castors, two all swivel with brakes.
- Adjustable design allows the internal racks to accommodate either Gastronorm 1/1 or Euronorm trays.
- Heavy duty corner buffers.

## MTT10

| Model | Weight (kg) | L x D x H<br>(mm) | Shelf Pitch (mm) | Maximum Tray Space (mm)          |
|-------|-------------|-------------------|------------------|----------------------------------|
| MTT10 | 110         | 1095 x 715 x 950  | 120              | GN = 560 x 335<br>EN = 560 x 380 |