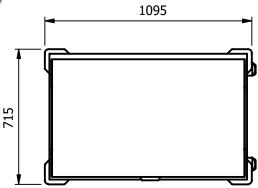

## MTT10

| Model | Weight (kg) | L x D x H<br>(mm) | Shelf Pitch (mm) | Maximum Tray Space (mm)          |
|-------|-------------|-------------------|------------------|----------------------------------|
| MTT10 | 110         | 1095 x 715 x 950  | 120              | GN = 560 x 335<br>EN = 560 x 380 |