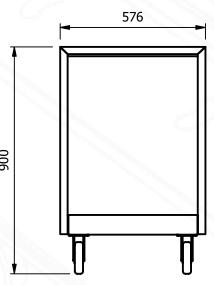

## Model MLL1

| Length | Depth | Height | Weight |
|--------|-------|--------|--------|
| (mm)   | (mm)  | (mm)   | (Kg)   |
| 630    | 576   | 900    | 14     |

E&R Moffat Ltd. Bonnybridge FK4 2BS Scotland Find us on: