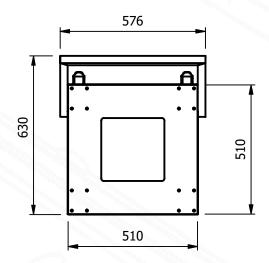

## Model MLL1

| Length | Depth | Height | Weight |
|--------|-------|--------|--------|
| (mm)   | (mm)  | (mm)   | (Kg)   |
| 630    | 576   | 900    | 14     |

E&R Moffat Ltd. Bonnybridge FK4 2BS Scotland Find us on: