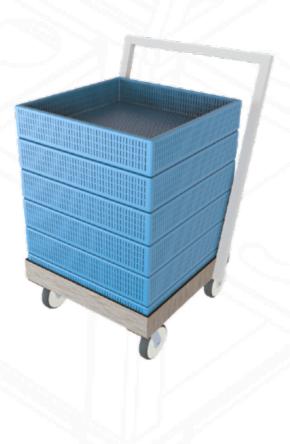

## Overview

This compact mobile dolly is perfect for transporting baskets. Use to convey dishwash baskets in a busy kitchen. Move baskets with clean glasses and crockery from the wash up area to front of house. Satin finish all stainless steel construction mounted on all swivel castors two fitted with brakes.

## **Key Features:**

- . All Stainless steel construction
- · Four swivel castors two with brakes