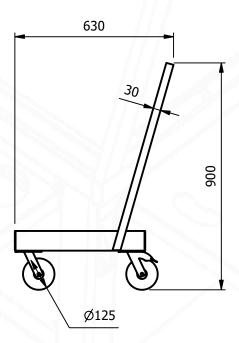

## Overview

This compact mobile dolly is perfect for transporting baskets. Use to convey dishwash baskets in a busy kitchen. Move baskets with clean glasses and crockery from the wash up area to front of house. Satin finish all stainless steel construction mounted on all swivel castors two fitted with brakes.

## **Key Features:**

- . All Stainless steel construction
- · Four swivel castors two with brakes

## Model MLL1

| Length | Depth | Height | Weight |
|--------|-------|--------|--------|
| (mm)   | (mm)  | (mm)   | (Kg)   |
| 630    | 576   | 900    | 14     |

E&R Moffat Ltd. Bonnybridge FK4 2BS Scotland Find us on: