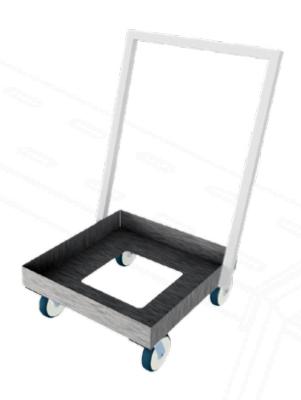

## Overview

This compact mobile dolly is perfect for transporting baskets. Use to convey dishwash baskets in a busy kitchen. Move baskets with clean glasses and crockery from the wash up area to front of house. Satin finish all stainless steel construction mounted on all swivel castors two fitted with brakes.

## **Key Features:**

- . All Stainless steel construction
- · Four swivel castors two with brakes