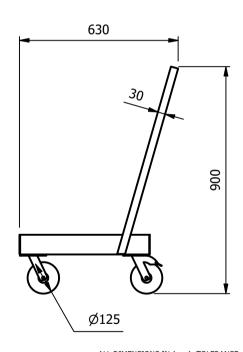

# **Moffat Specification**

<u>Dimensions</u> length - 630mm

Depth - 576mm Height - 900mm

Weight - 14kg

 $\frac{\text{Capacity}}{\text{Load Area}} = 510 \text{mm} \times 510 \text{mm}$ 

-Materials 1.2mm 304 Grade St/ Steel Top & Supports Framework 30 x 30 430 grade St/Steel

<u>Installation</u> All swivel castors, two braked

| ALL SHEET METAL DIMENSIONS ARE I/S (INSIDE SIZES) (UNLESS OTHERWISE STATED)                                                   |                  |            |      | ALL DIMENSIONS IN (mm), TOLERANCE = LINEAR ± 0.5mm, ANGULAR ± 0.5mm (OR AS STATED). ALL SHARP EDGES TO BE REMOVED FROM SHEET METAL PARTS |                             |                                                                                                                                                                        |                                               |       |       |    |
|-------------------------------------------------------------------------------------------------------------------------------|------------------|------------|------|------------------------------------------------------------------------------------------------------------------------------------------|-----------------------------|------------------------------------------------------------------------------------------------------------------------------------------------------------------------|-----------------------------------------------|-------|-------|----|
| Product                                                                                                                       | MLI              | Product No |      | No reproduction or p                                                                                                                     | article may be manufactured |                                                                                                                                                                        |                                               | _     |       |    |
| Description                                                                                                                   | LOW LOAD TROLLEY |            |      |                                                                                                                                          |                             | or assembled in accordance with this drawing<br>without prior written consent. This prohibition is a term<br>of any contract relating to this drawing. Rights reserved |                                               |       |       |    |
| Material/Finish                                                                                                               |                  | Thickness  |      | Desp/Date                                                                                                                                |                             |                                                                                                                                                                        | : 1956 as ammended by the<br>yright Act 1968. |       |       |    |
| Legacy P/N                                                                                                                    |                  | Weight     | 14kg | Quote No.                                                                                                                                |                             | Dwg No.                                                                                                                                                                | WBA-089093-1                                  |       | Issue |    |
| Client                                                                                                                        |                  |            |      | SO Number                                                                                                                                | STANDARD                    | Drawn By                                                                                                                                                               | N.Ra                                          | ymen  |       | _  |
| Client Project                                                                                                                |                  |            |      | Approved By                                                                                                                              |                             | Date                                                                                                                                                                   | 16/03                                         | /2021 |       | _  |
| E & R MOFFAT LTD, SEABEGS ROAD, BONNYBRIDGE, FK4 2BS, T: +44 (0)1324 812272, E: sales@ermoffat.co.uk, Web: www.ermoffat.co.uk |                  |            |      |                                                                                                                                          |                             |                                                                                                                                                                        | 1:15                                          | Sheet | 1/2   | A4 |