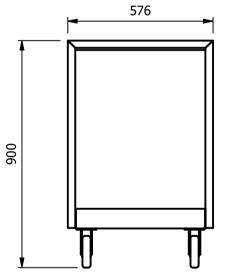

# **Moffat Specification**

<u>Dimensions</u> length - 630mm

Depth - 576mm Height - 900mm

Weight - 14kg

 $\frac{\text{Capacity}}{\text{Load Area}} = 510 \text{mm} \times 510 \text{mm}$ 

-Materials 1.2mm 304 Grade St/ Steel Top & Supports Framework 30 x 30 430 grade St/Steel