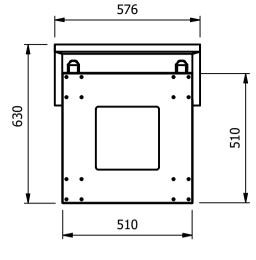

# **Moffat Specification**

<u>Dimensions</u> length - 630mm

Depth - 576mm Height - 900mm

Weight - 14kg

 $\frac{\text{Capacity}}{\text{Load Area}} = 510 \text{mm} \times 510 \text{mm}$ 

-Materials 1.2mm 304 Grade St/ Steel Top & Supports Framework 30 x 30 430 grade St/Steel