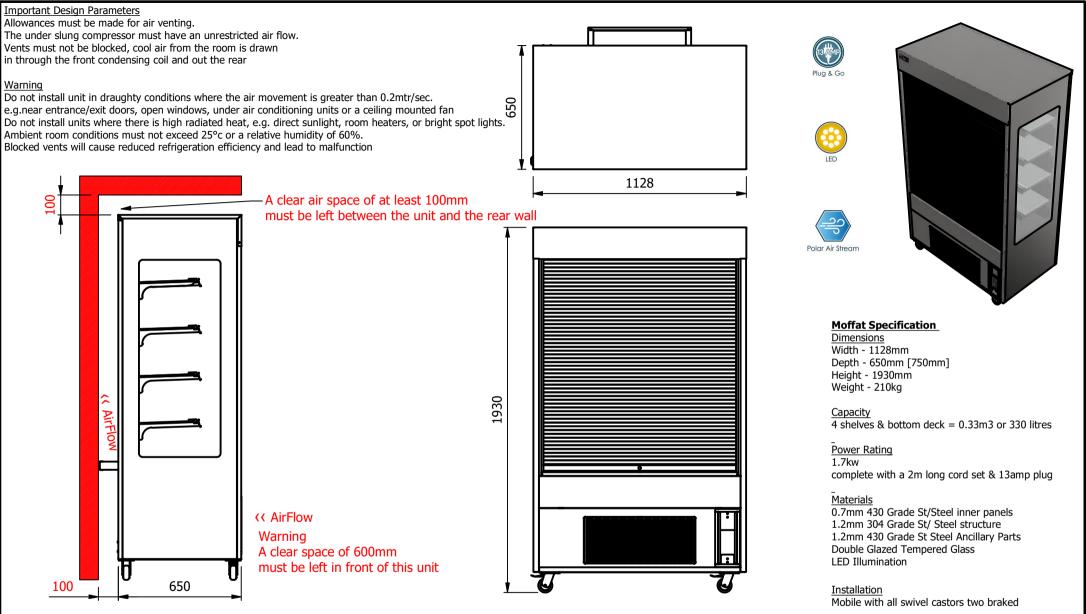

| ALL SHEET METAL DIMENSIONS ARE I/S (INSIDE SIZES) (UNLESS OTHERWISE STATED) ALL DIMENSIONS IN (mm), TOLERANCE =               |              |           |             |                             |      | JLAR ± 0.5mm (OR AS STATED) | . All sharp edges t                                                                                                                                                                                                                                                         | O BE REMOVED FROM | SHEET MET | AL PARTS |  |
|-------------------------------------------------------------------------------------------------------------------------------|--------------|-----------|-------------|-----------------------------|------|-----------------------------|-----------------------------------------------------------------------------------------------------------------------------------------------------------------------------------------------------------------------------------------------------------------------------|-------------------|-----------|----------|--|
| Product                                                                                                                       | MERCHANDISER |           |             | Product No                  | N/A  | Wmay be made, and no an     | No reproduction or publication of this drawing<br>may be made, and no article may be manufactured<br>or assembled in accordance with this drawing<br>without prior written consent. This prohibition is a term<br>of any contract relating to this drawing. Rights reserved |                   |           |          |  |
| Description                                                                                                                   | ML3          |           |             | without prior written conse |      |                             |                                                                                                                                                                                                                                                                             |                   |           |          |  |
| Material/Finish                                                                                                               |              | Thickness |             | Desp/Date                   |      |                             | under the Copyright Act 1956 as ammended by the<br>Design Copyright Act 1968.                                                                                                                                                                                               |                   |           | Company  |  |
| Legacy P/N                                                                                                                    |              | Weight    | 165kg       | Quote No.                   |      | Dwg No.                     | GGP-0                                                                                                                                                                                                                                                                       | GGP-080718        |           | Issue    |  |
| Client                                                                                                                        |              |           |             | SO Number                   | N/A  | Drawn By                    | A                                                                                                                                                                                                                                                                           | 3B                |           | -        |  |
| Client Project                                                                                                                |              |           | Approved By |                             | Date | 19/12                       | /2019                                                                                                                                                                                                                                                                       |                   | -         |          |  |
| E & R MOFFAT LTD, SEABEGS ROAD, BONNYBRIDGE, FK4 2BS, T: +44 (0)1324 812272, E: sales@ermoffat.co.uk, Web: www.ermoffat.co.uk |              |           |             |                             |      |                             | 1:20                                                                                                                                                                                                                                                                        | Sheet             | 1/3       | A4       |  |