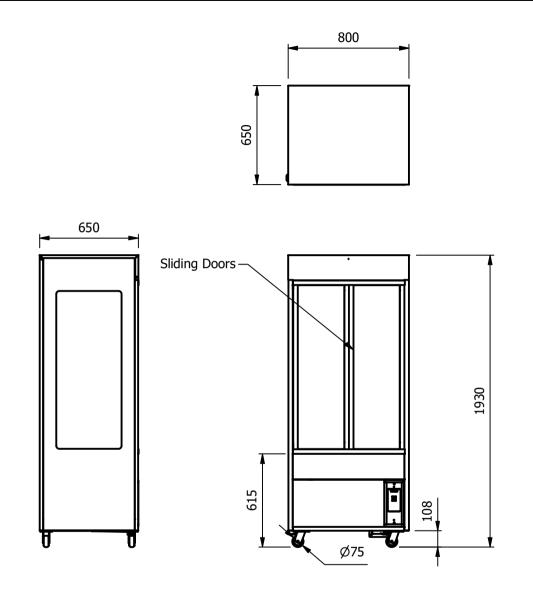

Dimensions Width - 800mm Depth - 650mm Height - 1930mm Weight - 125kg

Capacity

4 shelves & bottom deck = 0.23m3 or 230 litres

Power Rating

0.23kw

complete with a 2m long cord set & 13amp plug

Materials
0.7mm 430 Grade St/Steel inner panels
1.2mm 304 Grade St/ Steel structure 1.2mm 430 Grade St Steel Ancillary Parts Double Glazed Tempered Glass

LED Illumination

<u>Installation</u>

Mobile with all swivel castors two braked

| ALL SHEET METAL DIMENSIONS ARE I/S (INSIDE SIZES) (UNLESS OTHERWISE STATED)  ALL DIMENSIONS IN (mm), TOLERANCE = LINEAR ± 0.5m |              |           |       |             |     | $SULAR \pm 0.5mm$ (OR AS STATED            | ). ALL SHARP EDGES T                                                          | O BE REMOVED FROM | 1 SHEET MET | TAL PARTS                       |  |
|--------------------------------------------------------------------------------------------------------------------------------|--------------|-----------|-------|-------------|-----|--------------------------------------------|-------------------------------------------------------------------------------|-------------------|-------------|---------------------------------|--|
| Product                                                                                                                        | MERCHANDISER |           |       | Product No  | N/A | No reproduction or pomay be made, and no a | rticle may be manufactured                                                    | MOFFAT            |             | 7                               |  |
| Description                                                                                                                    | ML2AFD       |           |       |             |     | without prior written cons                 | without prior written consent. This prohibition is a term                     |                   |             |                                 |  |
| Material/Finish                                                                                                                |              | Thickness |       | Desp/Date   |     |                                            | under the Copyright Act 1956 as ammended by the<br>Design Copyright Act 1968. |                   |             | e Catering Equipment<br>Company |  |
| Legacy P/N                                                                                                                     |              | Weight    | 125kg | Quote No.   |     | Dwg No.                                    | 0845                                                                          | 80-1              | Iss         | Issue                           |  |
| Client                                                                                                                         |              |           |       | SO Number   | N/A | Drawn By                                   | Al                                                                            | 3B                |             |                                 |  |
| Client Project                                                                                                                 |              |           |       | Approved By |     | Date                                       | 13/11                                                                         | /2020             | T           |                                 |  |
| E & R MOFFAT LTD, SEABEGS ROAD, BONNYBRIDGE, FK4 2BS, T: +44 (0)1324 812272, E: sales@ermoffat.co.uk, Web: www.ermoffat.co.uk  |              |           |       |             |     |                                            | 1:25                                                                          | Sheet             | 1/2         | <b>A4</b>                       |  |