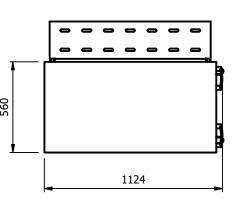

## Grundy Tins:

Grundy baking trays are a traditional heavy duty aluminium pan type with optional lids used in many schools' kitchens.

Grundy corresponds to 409mm x 267mm and a half size 206mm x 267mm

|     | Model |                  | Electrical<br>Supply | Power Rating<br>(kw) |  |
|-----|-------|------------------|----------------------|----------------------|--|
| р   | МН9   | 1124 x 560 x 868 | 13amp                | 1.5                  |  |
| Тор | МНВ9  | 1124 x 560 x 868 | 13amp                | 1.5                  |  |

Diagram of the MH9 model with additional tray slide fitted

Push Pull handles 249 560 Optional Tray Slide 538 868 822 981 33.5 Ø100 11.5 515 POWER CABLE **ENTRY POINT** 

Fitted with three removable shelves Usable height between shelves 154mm