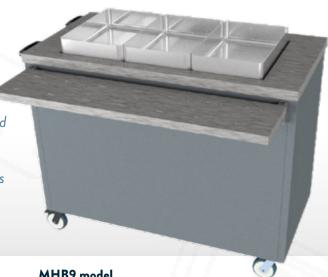

## Overview

Hot service trolley designed for cost effective hot food storage, transport, and service. Incorporating a hot cupboard fitted with Moffat's renowned innovative sahara fan heating cell. Easily removable for cleaning and maintenance. Residual heat from the hot cupboard is used to warm the work top serving area The MHB9 model has a recessed work top serving area specially made to suit traditional type Grundy serving tins. Hot cupboard is controlled by a 30° to 110° thermostat. Designed to maintain pre-heated, cooked food at a regulated temperature.

Internally the trolley has three robust shelves suitable for the storage and transport of most types of hot foods, in various types of pans up to 150 mm deep.

MHB9 model

Shown with Grundy Tins fitted in the recessed top and optional fold down tray slide.

## **Key Features:**

- · Fast heat up and recovery time
- Thermostatically controlled.
- · Unique, removable, forced air heating cell.
- · Low maintenance, easily cleaned, and highly efficient
- MHB9 model has a unique recessed top to suit Grundy pans.
- 24 hour operation.
- Complete with push / pull handles on one side
- Plug and Go, complete with 2 metre long power cable and 13 amp plug
- Mobile all swivel castors two with brakes