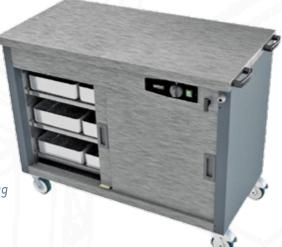

Internally the trolley has three robust shelves suitable for the storage and transport of most types of hot foods, in various types of pans up to 150 mm deep.

MHB9 model

Shown with Grundy Tins fitted in the recessed top and optional fold down tray slide.

## **Key Features:**

- · Fast heat up and recovery time
- Thermostatically controlled.
- · Unique, removable, forced air heating cell.
- · Low maintenance, easily cleaned, and highly efficient
- MHB9 model has a unique recessed top to suit Grundy pans.
- 24 hour operation.
- Complete with push / pull handles on one side
- Plug and Go, complete with 2 metre long power cable and 13 amp plug
- Mobile all swivel castors two with brakes