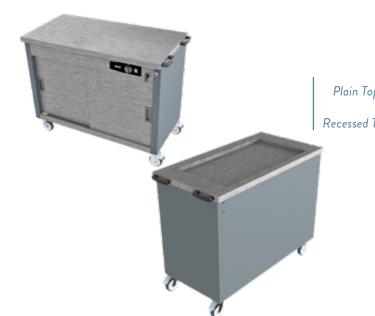

## Overview

Hot service trolley designed for cost effective hot food storage, transport, and service. Incorporating a hot cupboard fitted with Moffat's renowned innovative sahara fan heating cell. Easily removable for cleaning and maintenance. Residual heat from the hot cupboard is used to warm the work top serving area The MHB9 model has a recessed work top serving area specially made to suit traditional type Grundy serving tins. Hot cupboard is controlled by a 30° to 110° thermostat. Designed to maintain pre-heated, cooked food at a regulated temperature.

## **Key Features:**

- · Fast heat up and recovery time
- Thermostatically controlled.
- · Unique, removable, forced air heating cell.
- · Low maintenance, easily cleaned, and highly efficient
- MHB9 model has a unique recessed top to suit Grundy pans.
- 24 hour operation.
- Complete with push / pull handles on one side
- Plug and Go, complete with 2 metre long power cable and 13 amp plug
- Mobile all swivel castors two with brakes

## Grundy Tins:

Grundy baking trays are a traditional heavy duty aluminium pan type with optional lids used in many schools' kitchens.

Grundy corresponds to 409mm x 267mm and a half size 206mm x 267mm

|     | Model |                  | Electrical<br>Supply | Power Rating<br>(kw) |  |
|-----|-------|------------------|----------------------|----------------------|--|
| р   | МН9   | 1124 x 560 x 868 | 13amp                | 1.5                  |  |
| Тор | МНВ9  | 1124 x 560 x 868 | 13amp                | 1.5                  |  |