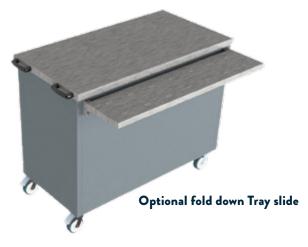

## Options:

Fold down solid tray slides (code: MH9HTSL)

Diagram of the MH9 model with additional tray slide fitted

Push Pull handles 249 560 Optional Tray Slide 538 868 822 981 33.5 Ø100 11.5 515 POWER CABLE **ENTRY POINT** 

Fitted with three removable shelves Usable height between shelves 154mm