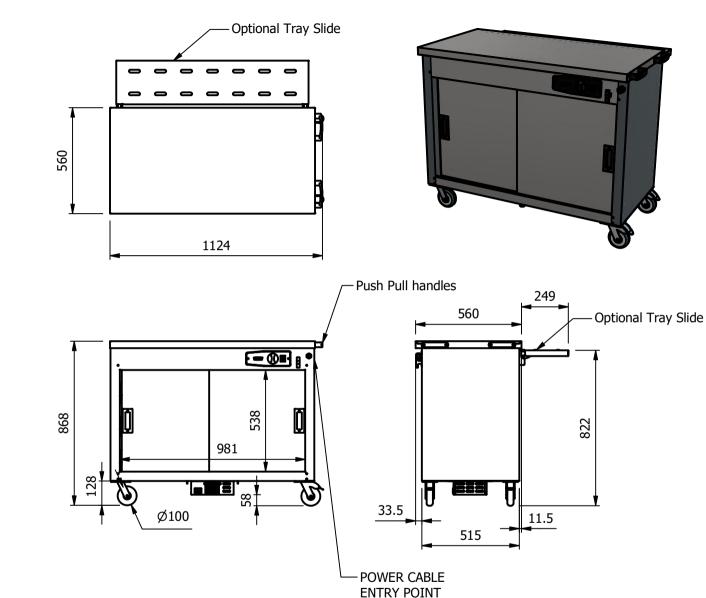

## Moffat Specification

Dry Heat Fan Assisted Hotcupboard

Dimensions Length - 1124mm Depth - 560mm ( 610mm with folded tray slide) Height - 868mm Weight - 52kg

<u>Capacity of Hot Cupboard [u</u>sable inside space] Length - 981mm Depth - 538mm

Fitted with three removable shelves usable height between shelves 154mm

24 covers & meals [10" plated meals stacked using plate covers] or

72 off 10" plates stacked for heating or

16 Standard Grundy tins (409mm x 267mm x 57mm)

or 9 off 150mm deep 1/2GN pans side by side.

Power Rating

1.5kw complete with a 2m long cord set & 13amp plug Removable Fan heating System Sahara Fan Model SF315

-Materials

1.2mm 304 Grade St/ Steel Top & Supports 0.7mm 430 Grade St/ Steel Internal Structure

Installation All swivel castors, two braked

| ALL SHEET METAL DIMEN                                                                                                         | SIONS ARE I/S (INSIDE SIZES) (UNLESS OTHERWISE STATE | ALL DIMENSIONS IN (mm), TOLERANCE = LINEAR ± 0.5mm, ANGULAR ± 0.5mm (OR AS STATED). ALL SHARP EDGES TO BE REMOVED FROM SHEET METAL PARTS |      |                                                                                                                        |          |          |                                                                                                   |                                   |        |     |
|-------------------------------------------------------------------------------------------------------------------------------|------------------------------------------------------|------------------------------------------------------------------------------------------------------------------------------------------|------|------------------------------------------------------------------------------------------------------------------------|----------|----------|---------------------------------------------------------------------------------------------------|-----------------------------------|--------|-----|
| Product                                                                                                                       | MH9                                                  |                                                                                                                                          |      | Product No                                                                                                             |          |          | No reproduction or publication of this drawing<br>may be made, and no article may be manufactured |                                   | MOFFAT |     |
| Description                                                                                                                   | *** Mł                                               |                                                                                                                                          |      | without prior written consent. This prohibition is a term<br>of any contract relating to this drawing. Rights reserved |          |          |                                                                                                   |                                   |        |     |
| Material/Finish                                                                                                               |                                                      | Thickness                                                                                                                                |      | Desp/Date                                                                                                              |          |          | 1956 as ammended by the<br>yright Act 1968.                                                       | The Catering Equipment<br>Company |        | n   |
| Legacy P/N                                                                                                                    |                                                      | Weight                                                                                                                                   | 52kg | Quote No.                                                                                                              |          | Dwg No.  | UMP-092591-1                                                                                      |                                   | Iss    | sue |
| Client                                                                                                                        |                                                      |                                                                                                                                          |      | SO Number                                                                                                              | STANDARD | Drawn By | N.Ray                                                                                             | ymen                              |        | _   |
| Client Project                                                                                                                |                                                      |                                                                                                                                          |      | Approved By                                                                                                            |          | Date     | 19/01                                                                                             | /2021                             |        | -   |
| E & R MOFFAT LTD, SEABEGS ROAD, BONNYBRIDGE, FK4 2BS, T: +44 (0)1324 812272, E: sales@ermoffat.co.uk, Web: www.ermoffat.co.uk |                                                      |                                                                                                                                          |      |                                                                                                                        |          |          | 1:20                                                                                              | Sheet                             | 1/2    | A4  |